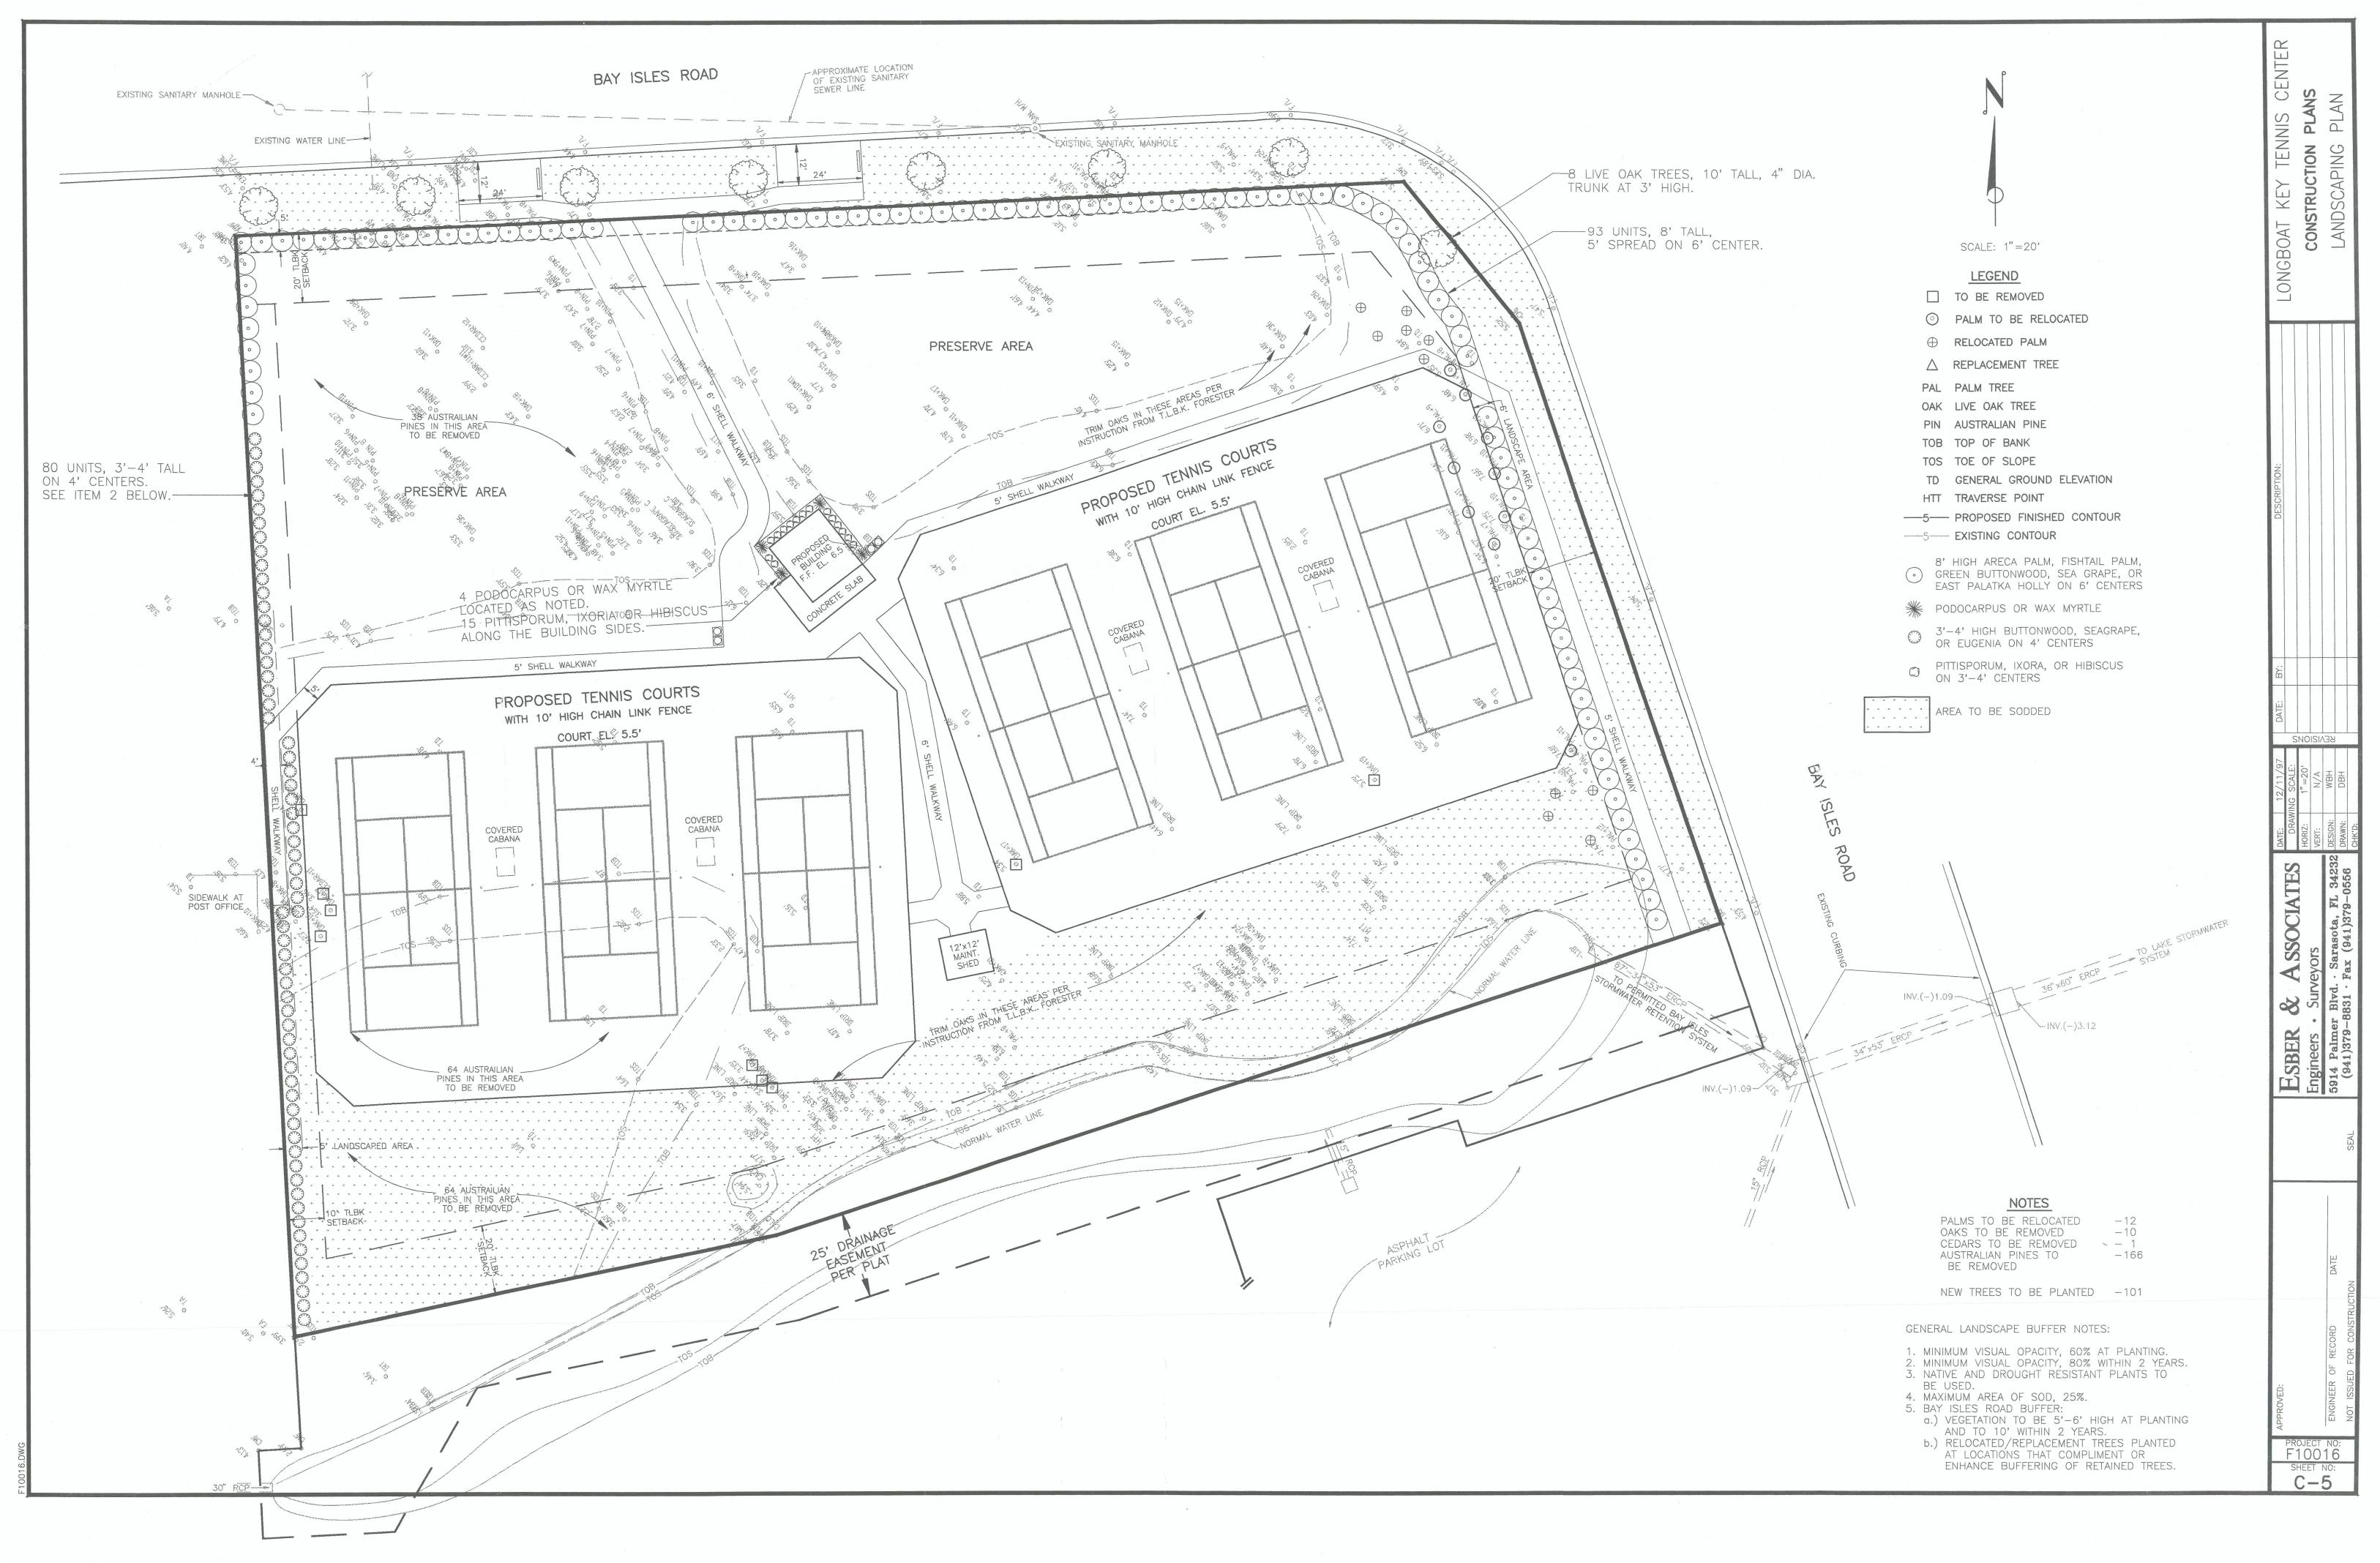

# CONSTRUCTION PLANS OF THE LONGBOAT KEY TENNIS CENTER

## 500 BAY ISLES ROAD LONGBOAT KEY, FL 34228