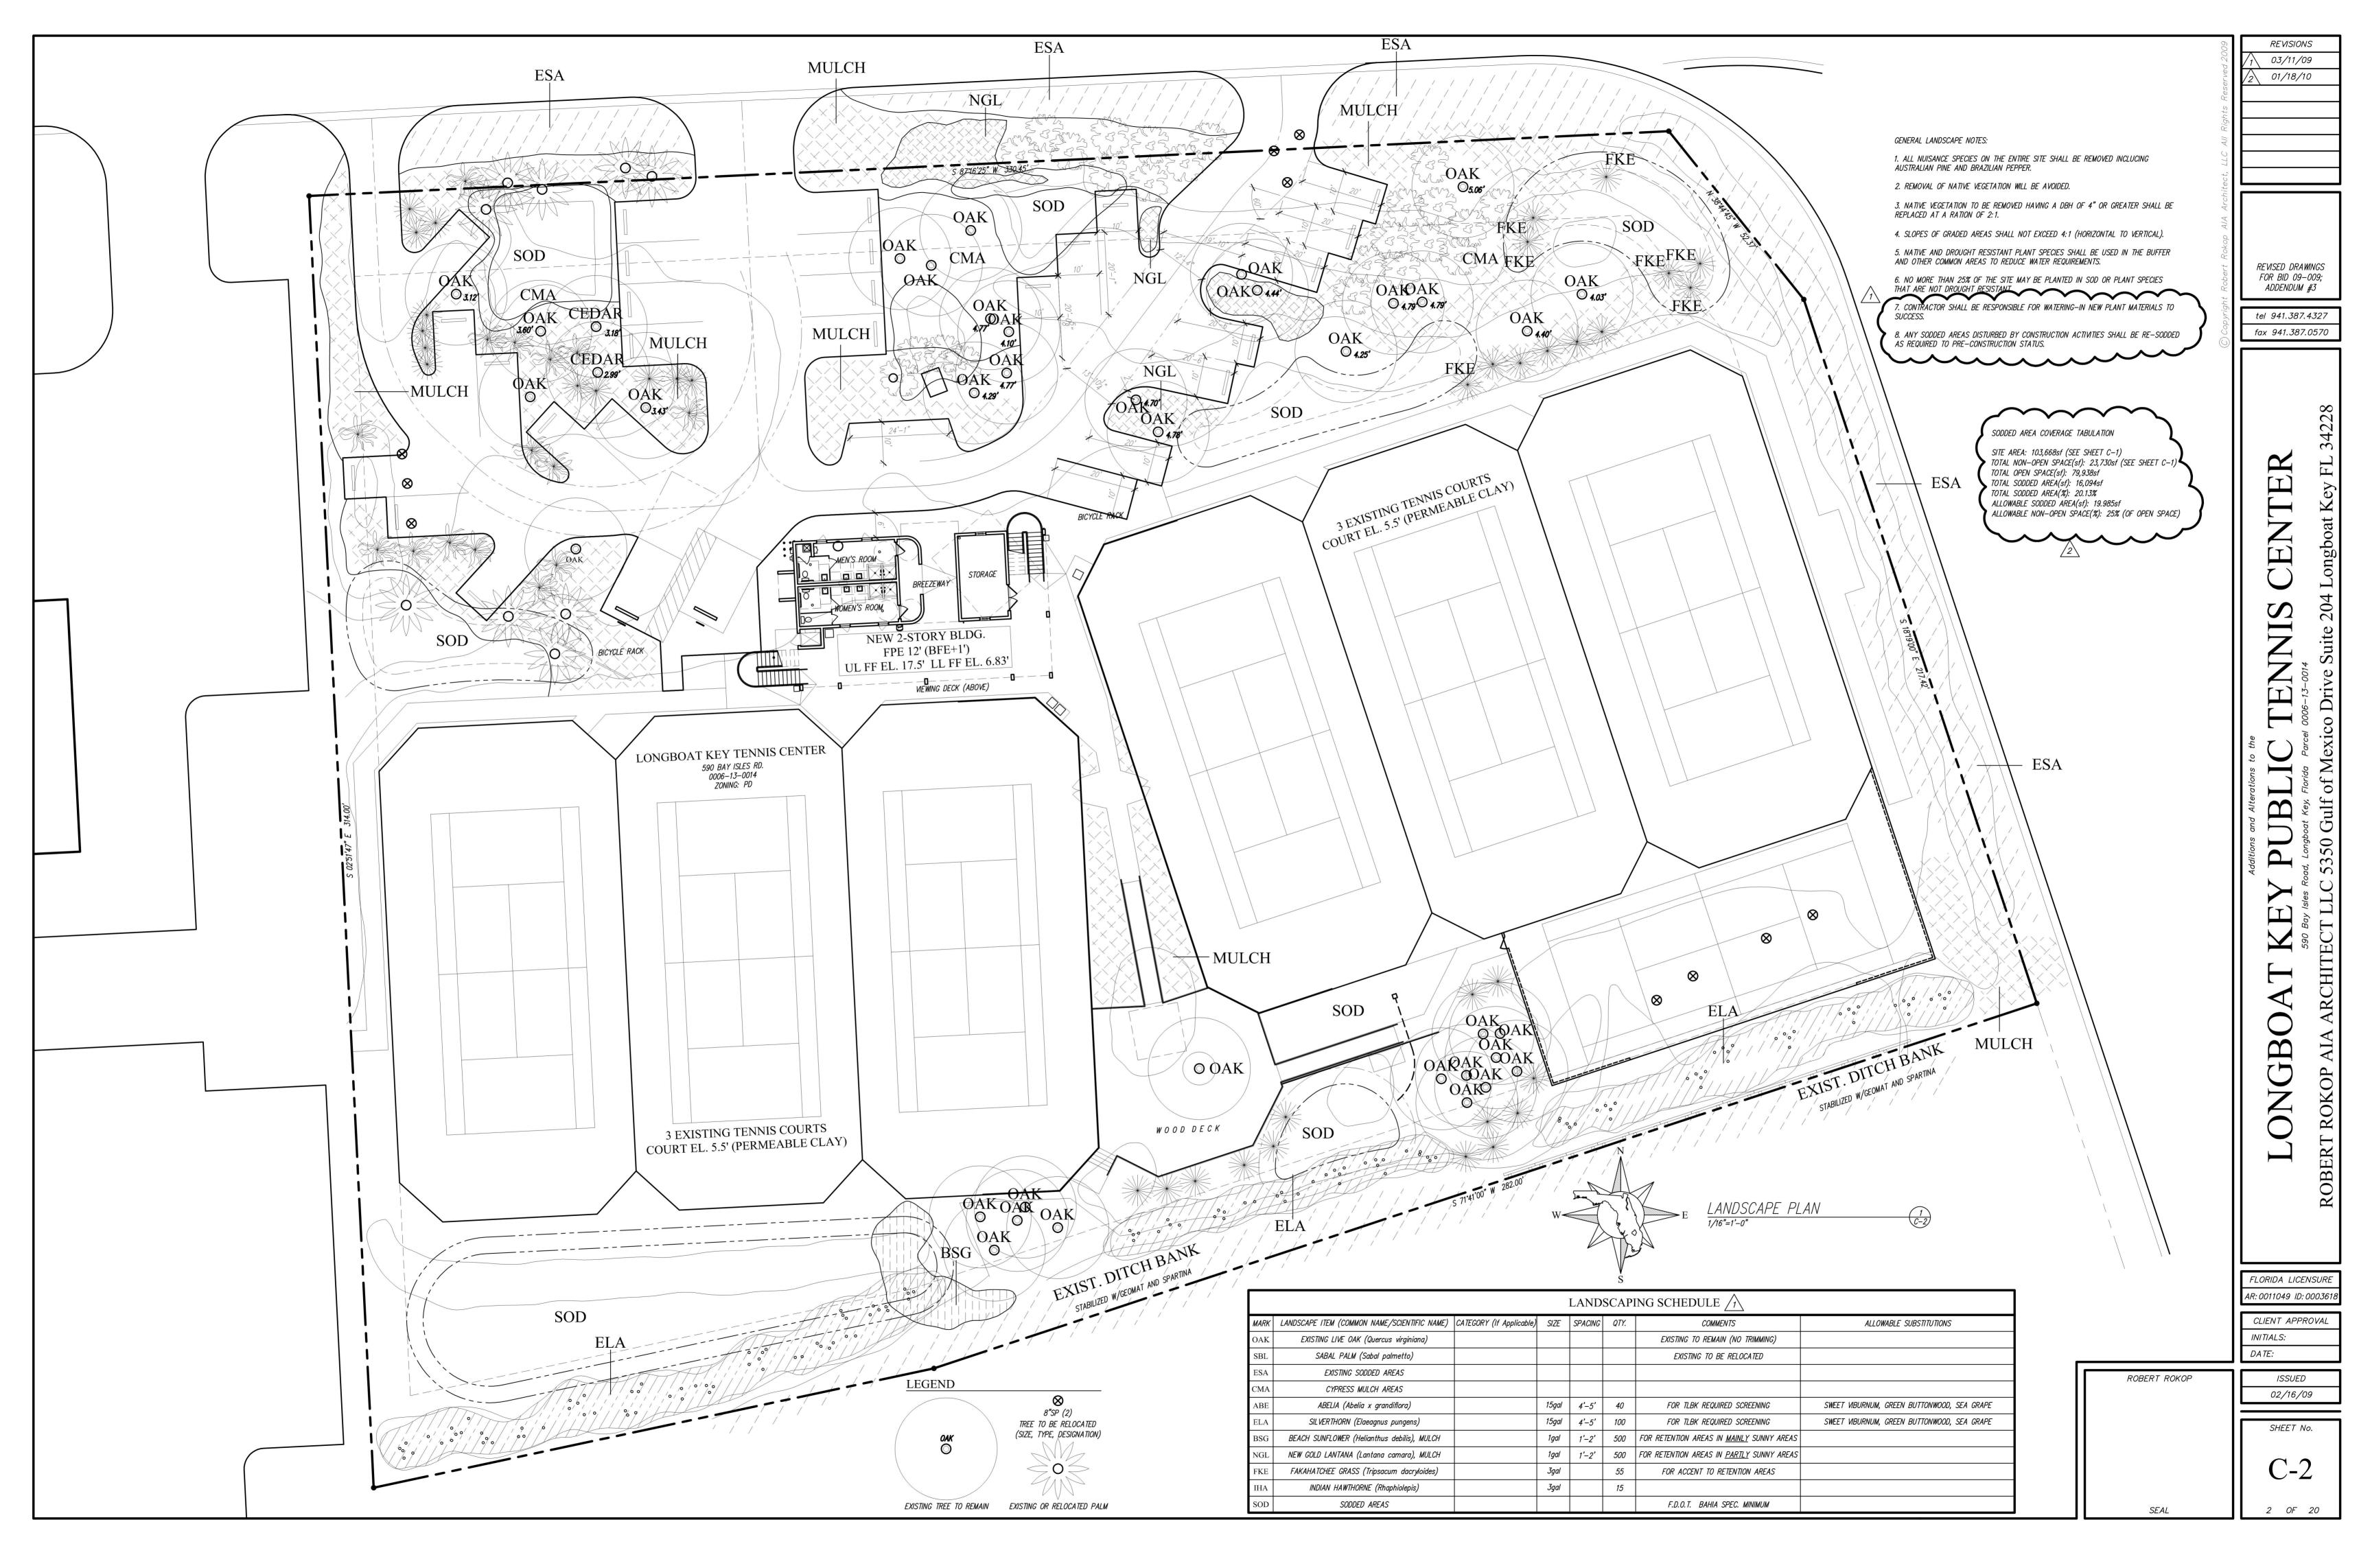

## Additions and Alterations to the LONGBOAT KEY PUBLIC TENNIS CENTER

590 Bay Isles Road, Longboat Key, Florida Parcel 0006—13—0014 *ISSUED: 02/16/09 REVISED: 03/11/09* <u>AS-BUILT 01/18/10</u>

## INDEX OF DRAWINGS

| TITLE SHEET   |                                         |                 |                                |
|---------------|-----------------------------------------|-----------------|--------------------------------|
| SITE/CIVIL    |                                         | ELECTRICAL      |                                |
| C—1           | SITE PLAN                               | E-1             | POWER PLANS                    |
| C-2           | LANDSCAPE PLAN                          | E-2             | LIGHTING PLANS                 |
| С-З           | SITE DETAILS                            | E-3             | RISERS AND NOTES               |
| ARCHITECTURAL |                                         | MECHANICAL      |                                |
| A-1           | LOWER LEVEL FLOOR PLAN                  | M—1             | MECHANICAL PLANS               |
| A-2           | UPPER LEVEL FLOOR PLAN                  | M-2             | SHEDULES/DETAILS/NOTES         |
| A-3           | BUILDING ELEVATIONS                     | PLUMBING        |                                |
| A-4           | VIEWING DECK PLAN/DETIALS               | P-1             | PLUMBING PLANS                 |
| A-5           | BUILDING SECTIONS/DETAILS               | P-2             | SHEDULES/DETAILS/NOTES         |
| STRUCTURAL    |                                         | FIRE PROTECTION |                                |
| S–1           | BUILDING FOUNDATION PLAN                | FA1.0           | FIRE ALARM SPECS               |
| S–2           | VIEWING DECK FOUNDATION & FRAMING PLANS | FA2.0           | FIRE ALARM PLAN & RISER DETAIL |
| S-3           | BUILDING FRAMING PLANS                  | FP1.0           | FIRE SPRINKLER SPECS & DETAILS |
| S-4           | SECTIONS & DETAILS                      | FP2.0           | FIRE SPRINKLER NOTES & DETAILS |
|               |                                         | $\sim$          |                                |