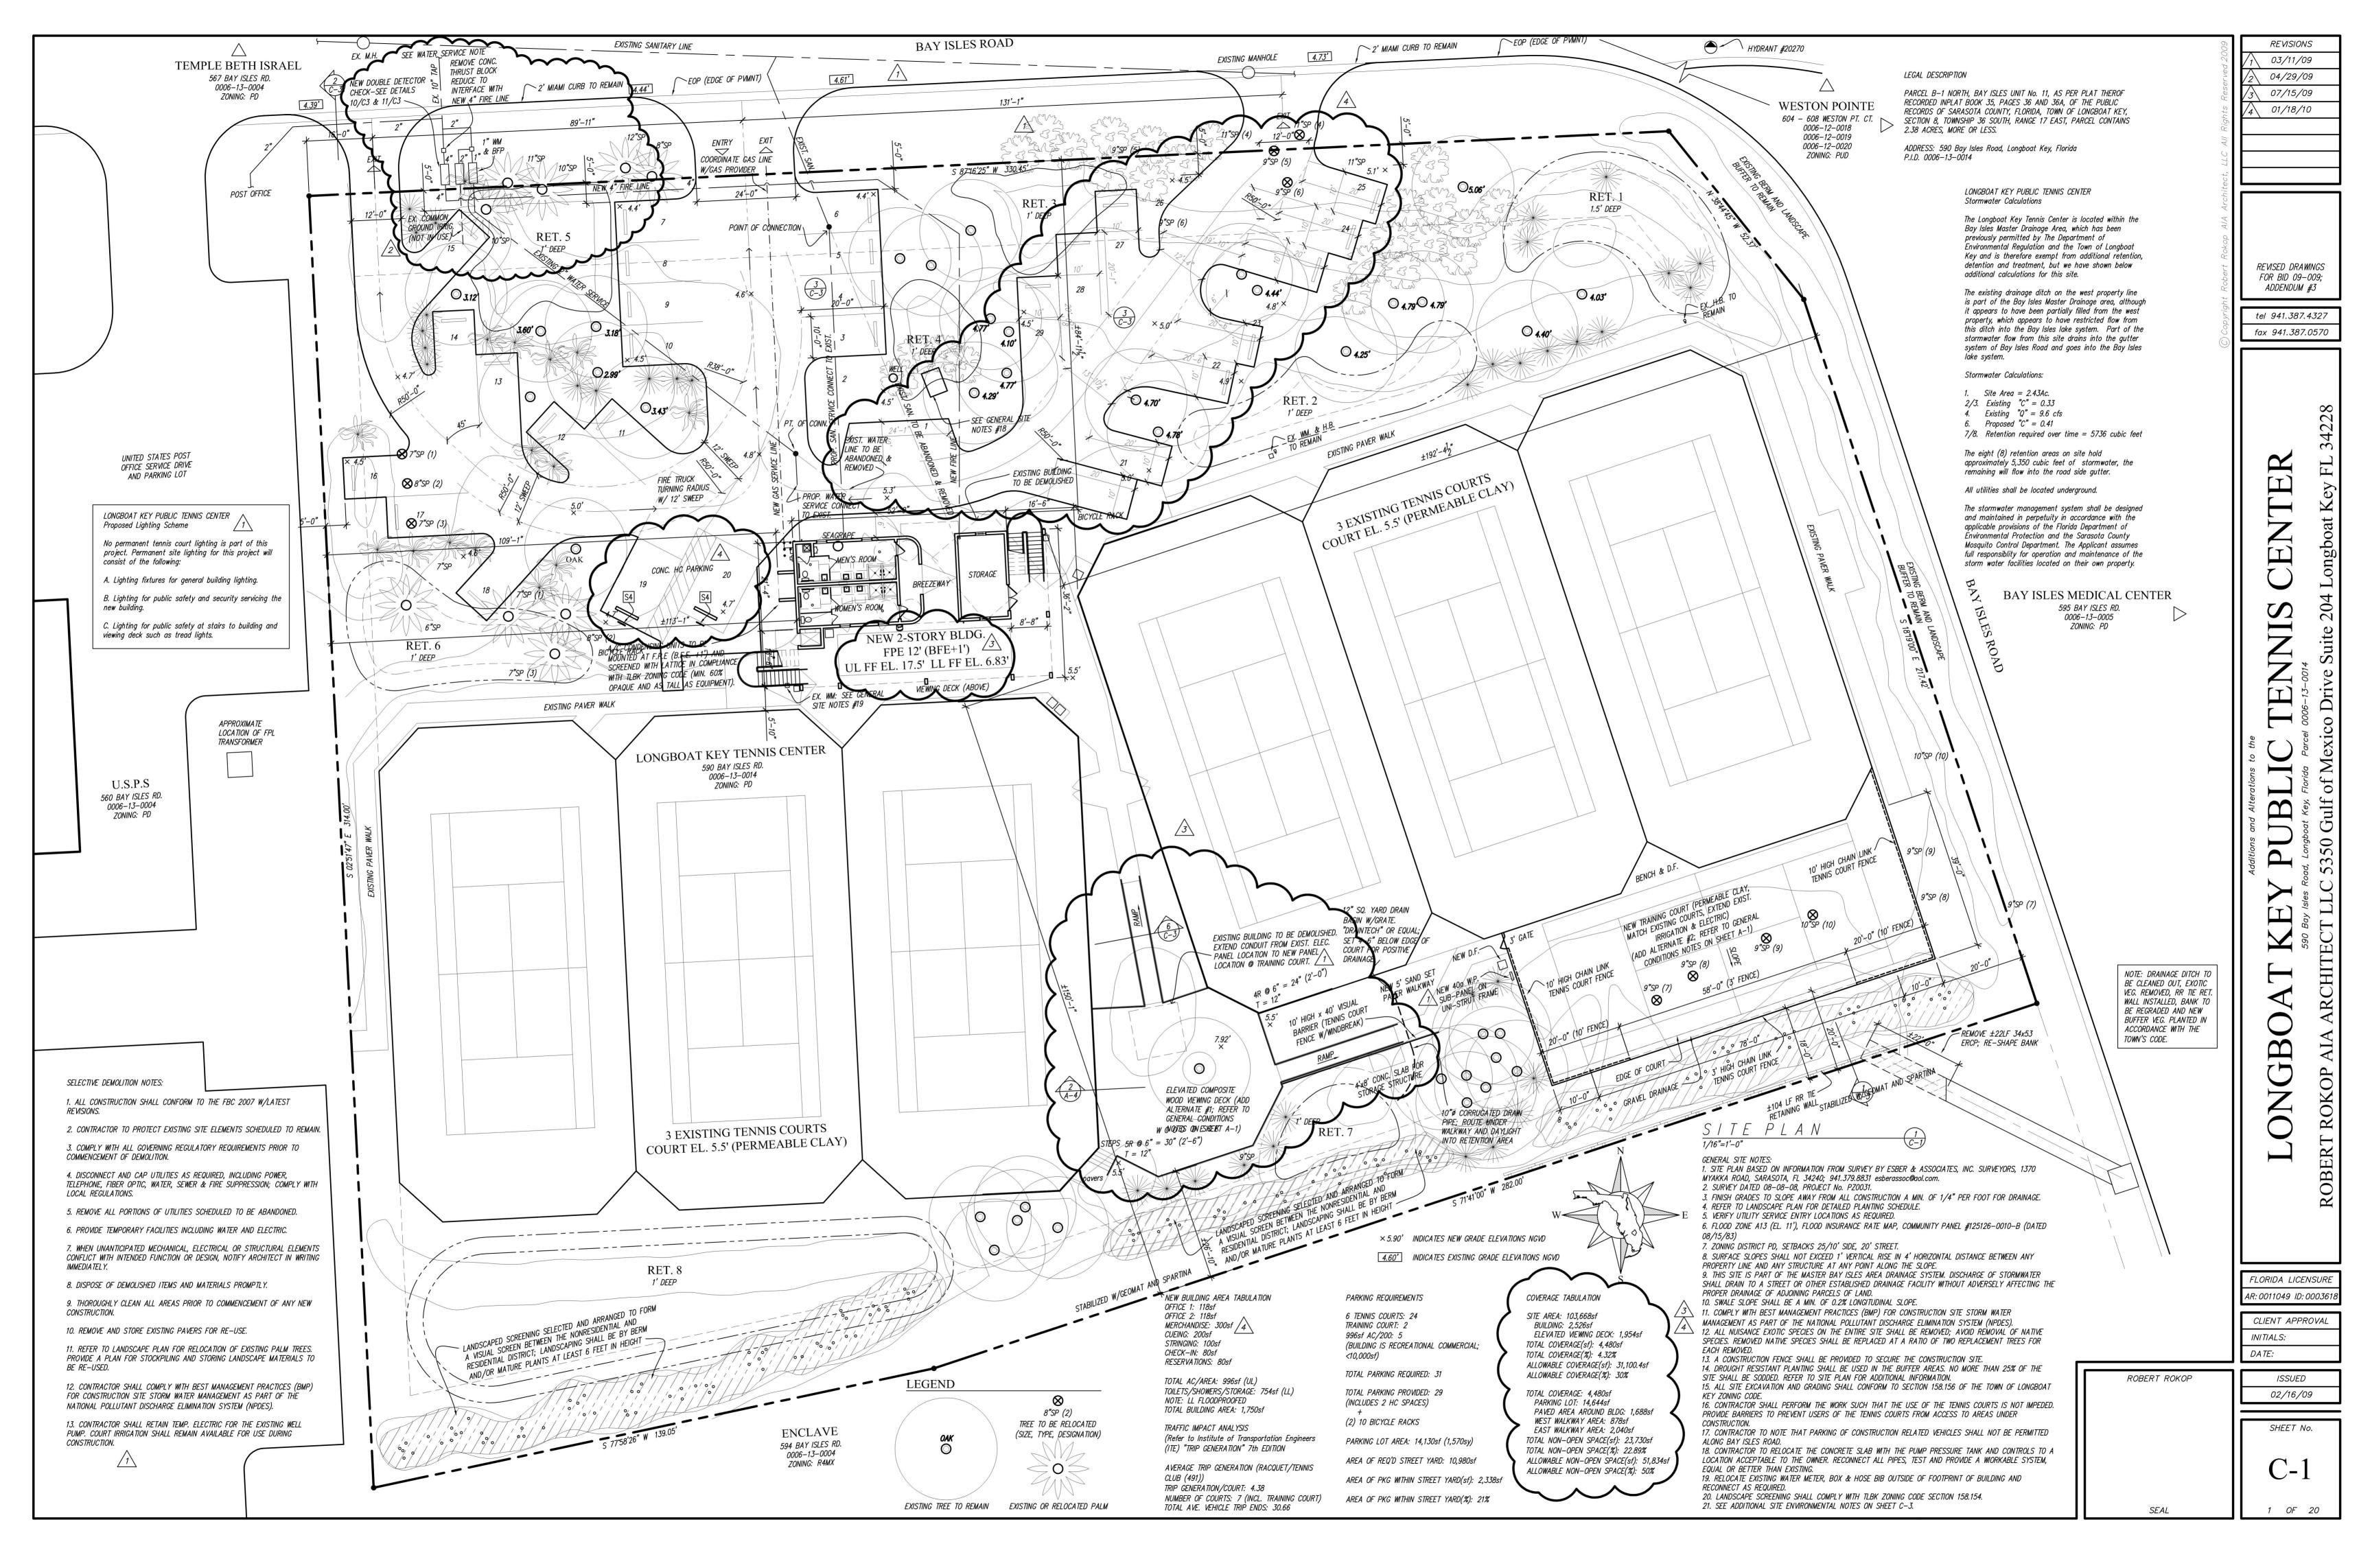

## Additions and Alterations to the LONGBOAT KEY PUBLIC TENNIS CENTER

590 Bay Isles Road, Longboat Key, Florida Parcel 0006—13—0014 *ISSUED: 02/16/09 REVISED: 03/11/09* <u>AS-BUILT 01/18/10</u>

## INDEX OF DRAWINGS

| TITLE SHEET   |                                         |                 |                                |
|---------------|-----------------------------------------|-----------------|--------------------------------|
| SITE/CIVIL    |                                         | ELECTRICAL      |                                |
| C—1           | SITE PLAN                               | E-1             | POWER PLANS                    |
| C-2           | LANDSCAPE PLAN                          | E-2             | LIGHTING PLANS                 |
| С-З           | SITE DETAILS                            | E-3             | RISERS AND NOTES               |
| ARCHITECTURAL |                                         | MECHANICAL      |                                |
| A-1           | LOWER LEVEL FLOOR PLAN                  | M—1             | MECHANICAL PLANS               |
| A-2           | UPPER LEVEL FLOOR PLAN                  | M-2             | SHEDULES/DETAILS/NOTES         |
| A-3           | BUILDING ELEVATIONS                     | PLUMBING        |                                |
| A-4           | VIEWING DECK PLAN/DETIALS               | P-1             | PLUMBING PLANS                 |
| A-5           | BUILDING SECTIONS/DETAILS               | P-2             | SHEDULES/DETAILS/NOTES         |
| STRUCTURAL    |                                         | FIRE PROTECTION |                                |
| S–1           | BUILDING FOUNDATION PLAN                | FA1.0           | FIRE ALARM SPECS               |
| S–2           | VIEWING DECK FOUNDATION & FRAMING PLANS | FA2.0           | FIRE ALARM PLAN & RISER DETAIL |
| S-3           | BUILDING FRAMING PLANS                  | FP1.0           | FIRE SPRINKLER SPECS & DETAILS |
| S-4           | SECTIONS & DETAILS                      | FP2.0           | FIRE SPRINKLER NOTES & DETAILS |
|               |                                         | $\sim$          |                                |