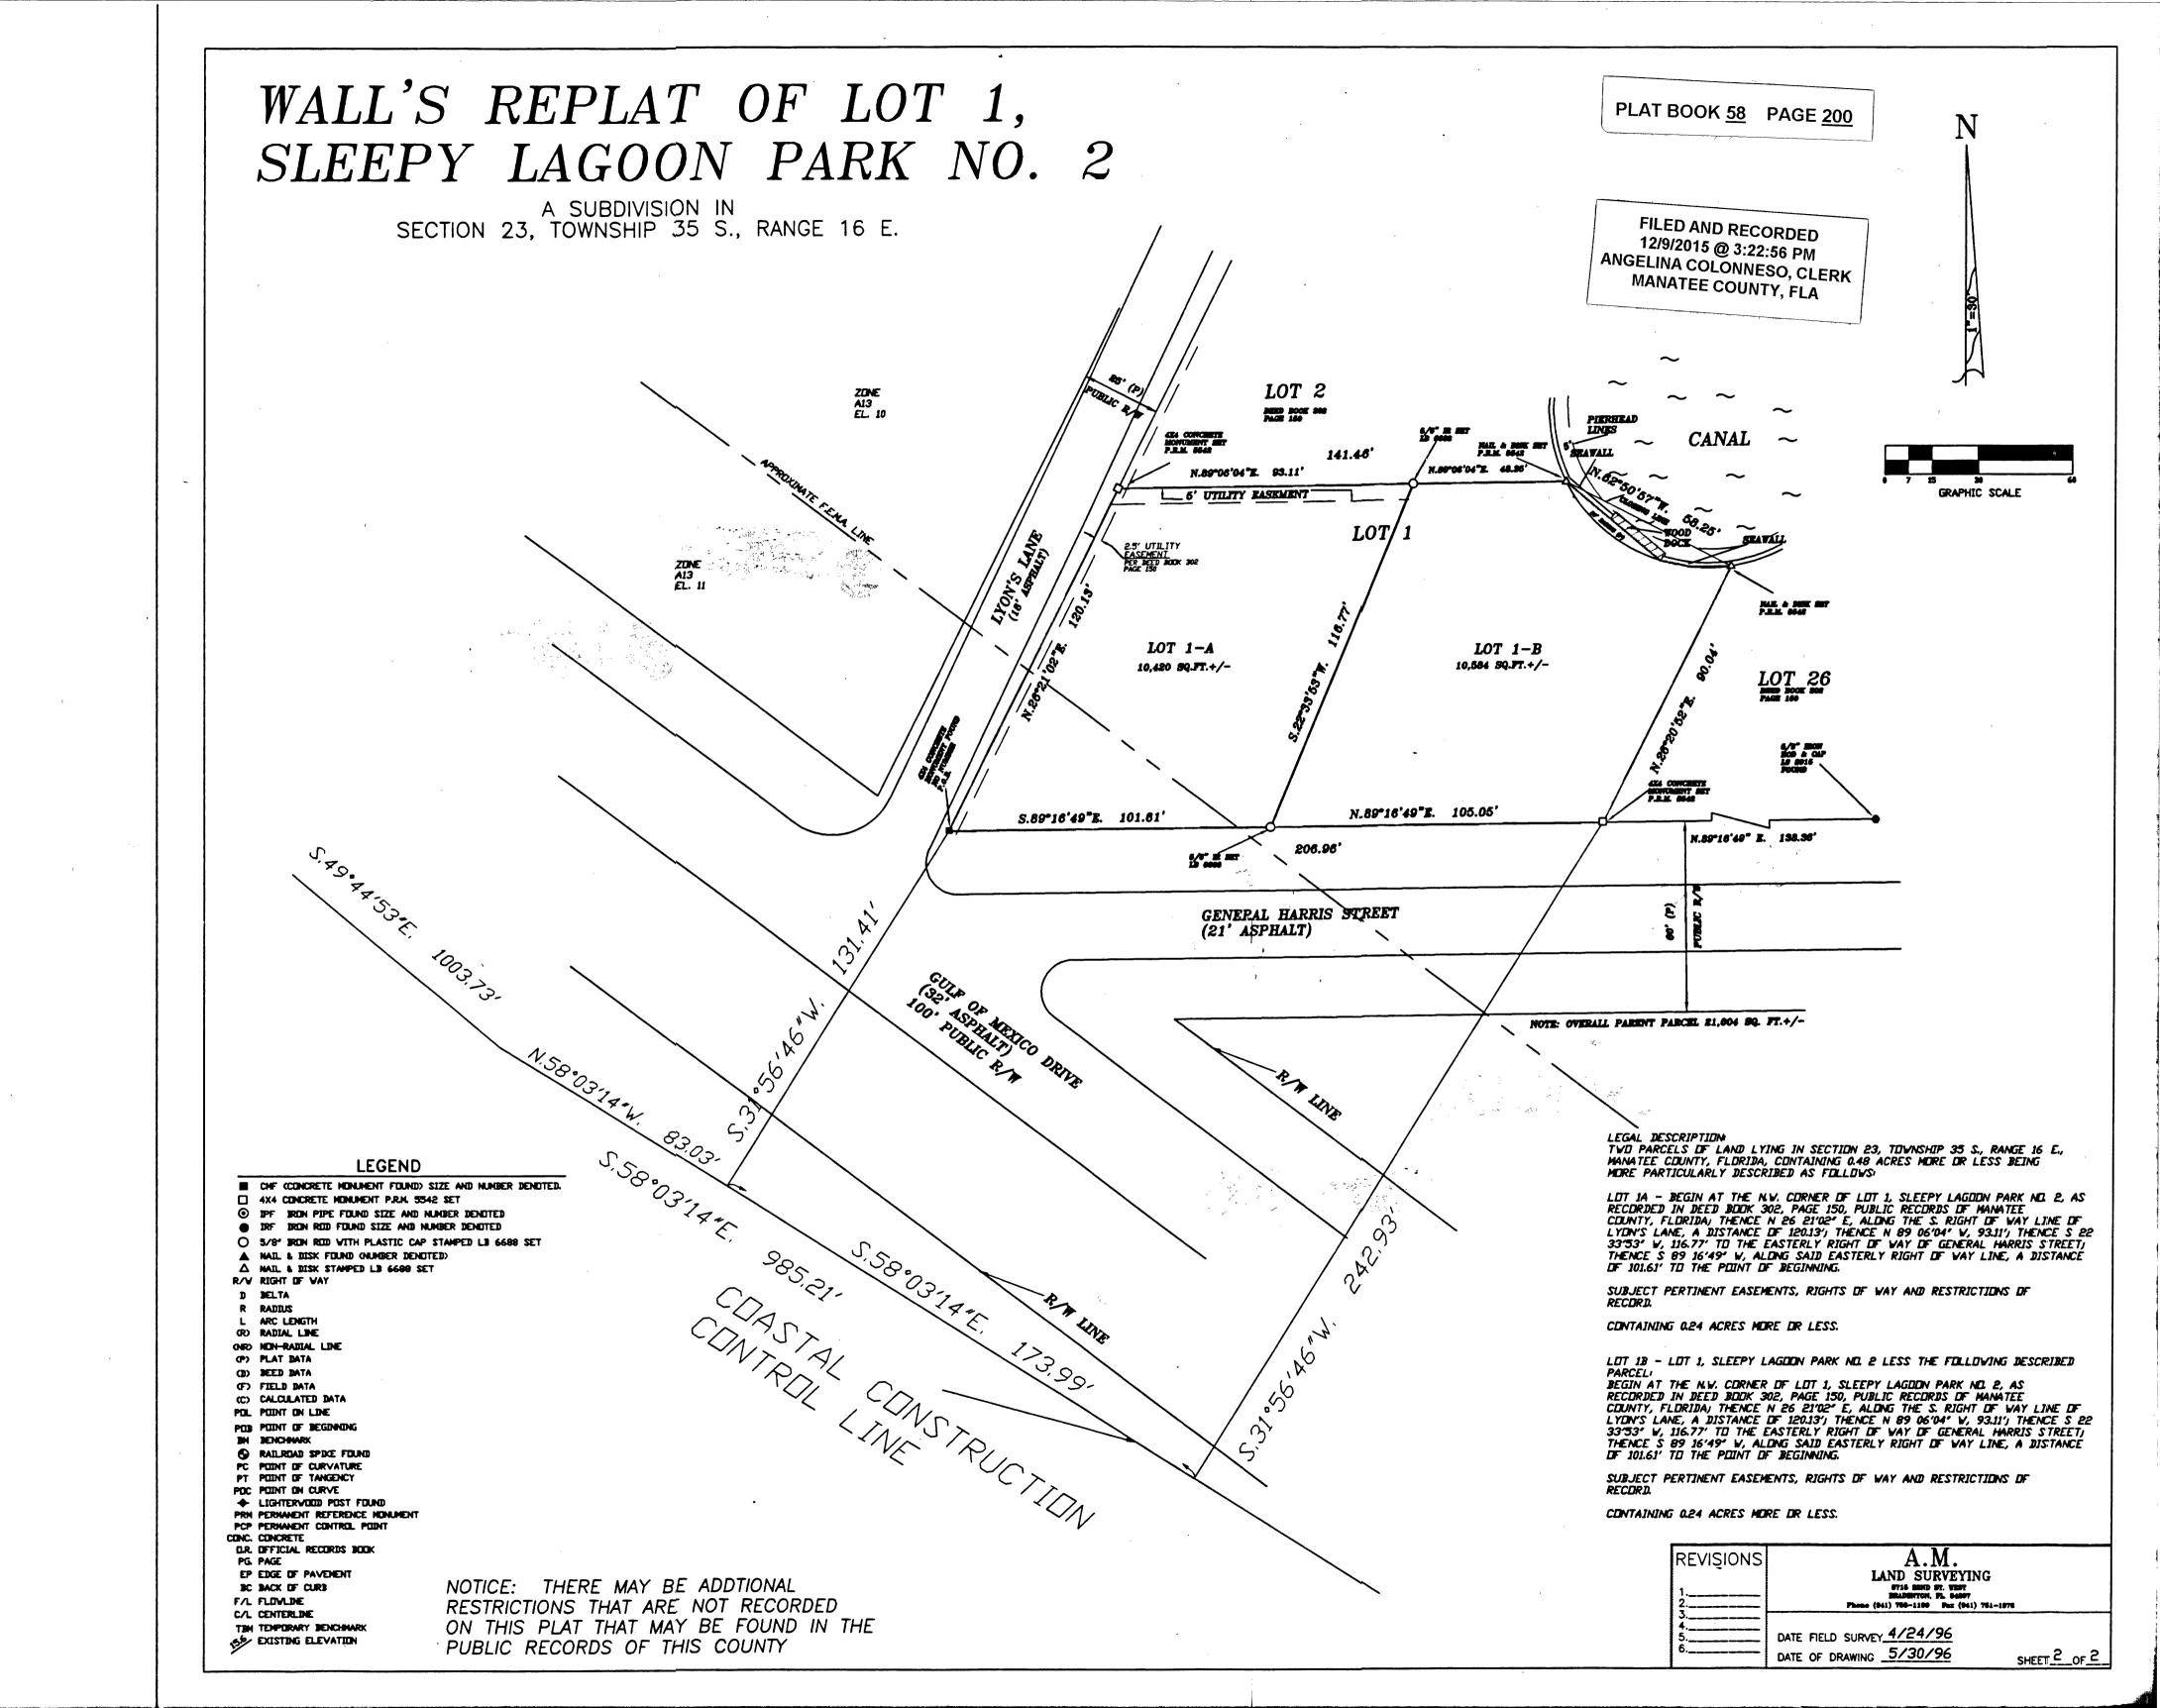

5 ZEND ST. VEST BRADENTON, FL 34207 Phode (941) 753-1199 Fax (941) 751-1976 REVISIONS DATE FIELD SURVEY 4/24/96 DATE OF DRAWING \_5/30/96 SHEET 1 OF 2

CERTIFICATE OF OWNERSHIP AND DEDICATION

22<

IN WITNESS WHEREDF, we have hereunto set our hands and seals this  $22^{4}$  day of  $2^{4}$ . A.D. 1997

## State of Florida County of Manatee >

WITNESSES!

I James M. Wall, a married man, certify that I am the owner of the property described hereon, do hereby dedicate and set apart all of the streets, alleys, walks, thoroughfares, front, rear and side lot line utility and drainage easements, parks and other open spaces, canals and drainage or other easements shown on this plat of Wall's Replat of Lot 1, Sleepy Lagoon Park No. 2 for said uses and purposes to the Town of Longboat Key forever.