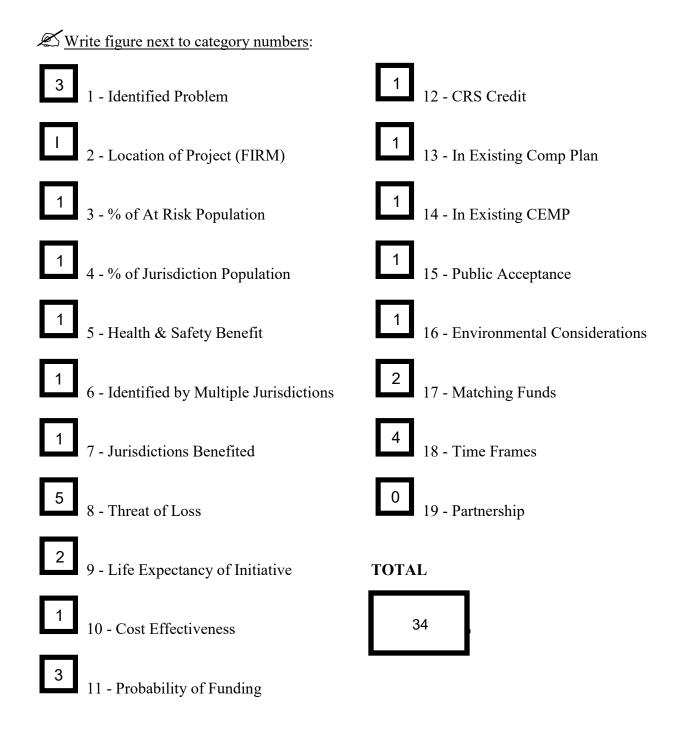

Estimated Design/Permitting Cost: \$500,000

the roadway.

Continued (3)

Group Ranking by Initiative (refer to score sheet):