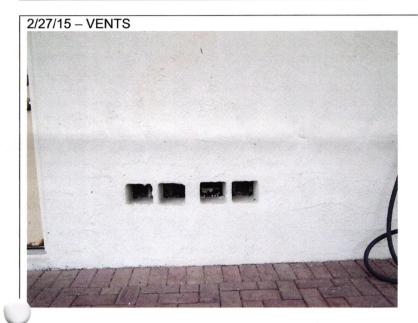

# Building Photographs Continuation Page

| IMPORTANT: In these spaces, copy the correspond                                        | FOR INSURANCE COMPANY USE |                          |                                     |
|----------------------------------------------------------------------------------------|---------------------------|--------------------------|-------------------------------------|
| Building Street Address (including Apt., Unit, Suite, and/or Bld<br>) JUNGLE QUEEN WAY | g. No.) or P.O. Route     | and Box No.              | Policy Number:                      |
| City LONGBOAT KEY                                                                      | State FL                  | ZIP Code 34228           | Company NAIC Number:                |
| If submitting more photographs than will fit on the pre-                               | eceding page, affix       | the additional photograp | phs below. Identify all photographs |

with: date taken; "Front View" and "Rear View"; and, if required, "Right Side View" and "Left Side View." When applicable, photographs must show the foundation with representative examples of the flood openings or vents, as indicated in Section A8.