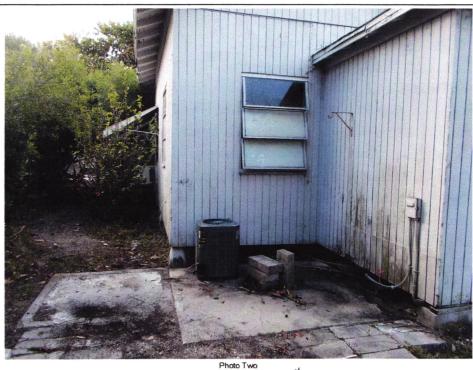

If using the Elevation Certificate to obtain NFIP flood insurance, affix at least 2 building photographs below according to the instructions for Item A6. Identify all photographs with date taken; "Front View" and "Rear View"; and, if required, "Right Side View" and "Left Side View." When applicable, photographs must show the foundation with representative examples of the flood openings or vents, as indicated in Section A8. If submitting more photographs than will fit on this page, use the Continuation Page.

#### **BUILDING PHOTOGRAPHS**