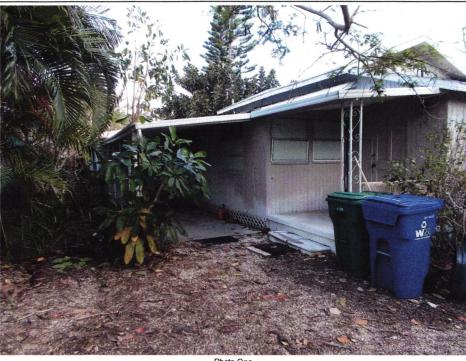

If using the Elevation Certificate to obtain NFIP flood insurance, affix at least 2 building photographs below according to the instructions for Item A6. Identify all photographs with date taken; "Front View" and "Rear View"; and, if required, "Right Side View" and "Left Side View." When applicable, photographs must show the foundation with representative examples of the flood openings or vents, as indicated in Section A8. If submitting more photographs than will fit on this page, use the Continuation Page.

Photo One

Photo One Caption FRONT VIEW Clear Photo One

630K View