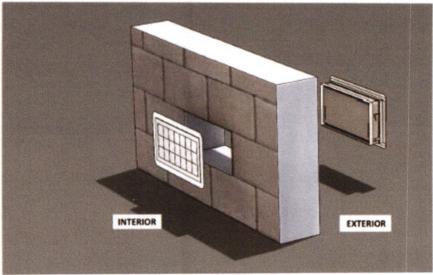

### IMPORTANT: MUST FOLLOW THE INSTRUCTIONS ON INSTRUCTION PAGES 1-11

| Building Street Address (including Apt., Unit, Suite, and/or Bldg. No.) or P.O. Route and Box N                                                                                                                                                                                                                                                                                                                                                                                                                                                                                                                                                                                                                                                                                                                                                                                                                                                                                                                                                                                                 | No.: FO          | RINSUF  | RANCE      | COMPANY USE         |  |  |  |
|-------------------------------------------------------------------------------------------------------------------------------------------------------------------------------------------------------------------------------------------------------------------------------------------------------------------------------------------------------------------------------------------------------------------------------------------------------------------------------------------------------------------------------------------------------------------------------------------------------------------------------------------------------------------------------------------------------------------------------------------------------------------------------------------------------------------------------------------------------------------------------------------------------------------------------------------------------------------------------------------------------------------------------------------------------------------------------------------------|------------------|---------|------------|---------------------|--|--|--|
| 625 Jackson Way                                                                                                                                                                                                                                                                                                                                                                                                                                                                                                                                                                                                                                                                                                                                                                                                                                                                                                                                                                                                                                                                                 | Poli             | cy Numb | er:        |                     |  |  |  |
| City: Town of Longboat Key State: FL ZIP Code: 34228                                                                                                                                                                                                                                                                                                                                                                                                                                                                                                                                                                                                                                                                                                                                                                                                                                                                                                                                                                                                                                            | Con              | pany N  | AIC Num    | nber:               |  |  |  |
| SECTION C - BUILDING ELEVATION INFORMATION (S                                                                                                                                                                                                                                                                                                                                                                                                                                                                                                                                                                                                                                                                                                                                                                                                                                                                                                                                                                                                                                                   | SURVEY REQ       | UIRED)  |            |                     |  |  |  |
| C1. Building elevations are based on:  Construction Drawings* Building Under *A new Elevation Certificate will be required when construction of the building is comp                                                                                                                                                                                                                                                                                                                                                                                                                                                                                                                                                                                                                                                                                                                                                                                                                                                                                                                            |                  | ⊠ Finis | shed Co    | nstruction          |  |  |  |
| C2. Elevations – Zones A1–A30, AE, AH, AO, A (with BFE), VE, V1–V30, V (with BFE), AR, AR/A, AR/AE, AR/A1–A30, AR/AH, AR/AO, A99. Complete Items C2.a–h below according to the Building Diagram specified in Item A7. In Puerto Rico only, enter meters.  Benchmark Utilized: Manatee County BM MCBE 22 Vertical Datum: Published Elevation of 14.25 feet (NAVD 1988)                                                                                                                                                                                                                                                                                                                                                                                                                                                                                                                                                                                                                                                                                                                           |                  |         |            |                     |  |  |  |
| Indicate elevation datum used for the elevations in items a) through h) below.  ☐ NGVD 1929 ☑ NAVD 1988 ☐ Other:                                                                                                                                                                                                                                                                                                                                                                                                                                                                                                                                                                                                                                                                                                                                                                                                                                                                                                                                                                                |                  |         |            |                     |  |  |  |
| Datum used for building elevations must be the same as that used for the BFE. Conversion If Yes, describe the source of the conversion factor in the Section D Comments area.                                                                                                                                                                                                                                                                                                                                                                                                                                                                                                                                                                                                                                                                                                                                                                                                                                                                                                                   | on factor used?  | ☐ Y     | _          | No easurement used: |  |  |  |
| a) Top of bottom floor (including basement, crawlspace, or enclosure floor):                                                                                                                                                                                                                                                                                                                                                                                                                                                                                                                                                                                                                                                                                                                                                                                                                                                                                                                                                                                                                    | 3.2              |         | feet       | meters              |  |  |  |
| b) Top of the next higher floor (see Instructions):                                                                                                                                                                                                                                                                                                                                                                                                                                                                                                                                                                                                                                                                                                                                                                                                                                                                                                                                                                                                                                             | 11.9             | ⊠f      | feet 🗌     | meters              |  |  |  |
| c) Bottom of the lowest horizontal structural member (see Instructions):                                                                                                                                                                                                                                                                                                                                                                                                                                                                                                                                                                                                                                                                                                                                                                                                                                                                                                                                                                                                                        | N/A              | f       | feet 🗌     | meters              |  |  |  |
| d) Attached garage (top of slab):                                                                                                                                                                                                                                                                                                                                                                                                                                                                                                                                                                                                                                                                                                                                                                                                                                                                                                                                                                                                                                                               | N/A              | f       | feet 🗌     | meters              |  |  |  |
| <ul> <li>e) Lowest elevation of Machinery and Equipment (M&amp;E) servicing the building<br/>(describe type of M&amp;E and location in Section D Comments area):</li> </ul>                                                                                                                                                                                                                                                                                                                                                                                                                                                                                                                                                                                                                                                                                                                                                                                                                                                                                                                     | 15.5             | ⊠f      | feet 🗌     | meters              |  |  |  |
| f) Lowest Adjacent Grade (LAG) next to building:   Natural  Finished                                                                                                                                                                                                                                                                                                                                                                                                                                                                                                                                                                                                                                                                                                                                                                                                                                                                                                                                                                                                                            | 2.6              | ⊠f      | feet 🗌     | meters              |  |  |  |
| g) Highest Adjacent Grade (HAG) next to building:   Natural  Finished                                                                                                                                                                                                                                                                                                                                                                                                                                                                                                                                                                                                                                                                                                                                                                                                                                                                                                                                                                                                                           | 6.8              | ⊠ f     | feet 🗌     | meters              |  |  |  |
| <ul> <li>h) Finished LAG at lowest elevation of attached deck or stairs, including structural<br/>support:</li> </ul>                                                                                                                                                                                                                                                                                                                                                                                                                                                                                                                                                                                                                                                                                                                                                                                                                                                                                                                                                                           | 5.3              | ⊠f      | feet 🔲     | meters              |  |  |  |
| SECTION D – SURVEYOR, ENGINEER, OR ARCHITEC                                                                                                                                                                                                                                                                                                                                                                                                                                                                                                                                                                                                                                                                                                                                                                                                                                                                                                                                                                                                                                                     | CT CERTIFICA     | ATION   |            |                     |  |  |  |
| This certification is to be signed and sealed by a land surveyor, engineer, or architect auth information. I certify that the information on this Certificate represents my best efforts to in false statement may be punishable by fine or imprisonment under 18 U.S. Code, Section                                                                                                                                                                                                                                                                                                                                                                                                                                                                                                                                                                                                                                                                                                                                                                                                            | terpret the data |         |            |                     |  |  |  |
| Were latitude and longitude in Section A provided by a licensed land surveyor?                                                                                                                                                                                                                                                                                                                                                                                                                                                                                                                                                                                                                                                                                                                                                                                                                                                                                                                                                                                                                  |                  |         |            |                     |  |  |  |
| Check here if attachments and describe in the Comments area.                                                                                                                                                                                                                                                                                                                                                                                                                                                                                                                                                                                                                                                                                                                                                                                                                                                                                                                                                                                                                                    |                  | 9 0 6   | 2024       |                     |  |  |  |
| Certifier's Name: Timothy W. Sutherland License Number: PSM #74                                                                                                                                                                                                                                                                                                                                                                                                                                                                                                                                                                                                                                                                                                                                                                                                                                                                                                                                                                                                                                 | 70 TOWN OF       | Zonina  | BOAT       | KEY                 |  |  |  |
| Title: Professional Surveyor and Mapper                                                                                                                                                                                                                                                                                                                                                                                                                                                                                                                                                                                                                                                                                                                                                                                                                                                                                                                                                                                                                                                         |                  | THE     | W SU7      | Mental              |  |  |  |
| Company Name: ESP Associates FI, Inc.                                                                                                                                                                                                                                                                                                                                                                                                                                                                                                                                                                                                                                                                                                                                                                                                                                                                                                                                                                                                                                                           |                  | T.      | 7470       | OR THE              |  |  |  |
| Address: 518 13th Street West                                                                                                                                                                                                                                                                                                                                                                                                                                                                                                                                                                                                                                                                                                                                                                                                                                                                                                                                                                                                                                                                   |                  |         |            |                     |  |  |  |
| City:         Bradenton         State:         FL         ZIP Code:         34                                                                                                                                                                                                                                                                                                                                                                                                                                                                                                                                                                                                                                                                                                                                                                                                                                                                                                                                                                                                                  | 205              | Profe   | STATE OF   | 1000                |  |  |  |
| Telephone: (603) 800-2283 Ext.: Email: tsutherland@espassociate:                                                                                                                                                                                                                                                                                                                                                                                                                                                                                                                                                                                                                                                                                                                                                                                                                                                                                                                                                                                                                                | s.com            | IIIIIII | a/ Surveyo | and Milling         |  |  |  |
| Timothy Sutherland Digitally signed by Timothy Sutherland Date: 2024.08.01 15:16:44 -04'00' Date: 08/01                                                                                                                                                                                                                                                                                                                                                                                                                                                                                                                                                                                                                                                                                                                                                                                                                                                                                                                                                                                         | /2024            | 1       | Place Se   | eal Here            |  |  |  |
| Copy all pages of this Elevation Certificate and all attachments for (1) community official, (2) is                                                                                                                                                                                                                                                                                                                                                                                                                                                                                                                                                                                                                                                                                                                                                                                                                                                                                                                                                                                             | nsurance agent/  | company | , and (3)  | building owner.     |  |  |  |
| Title: Professional Surveyor and Mapper  Company Name: ESP Associates FI, Inc.  Address: 518 13th Street West  City: Bradenton State: FL ZIP Code: 34205  Telephone: (603) 800-2283 Ext.: Email: tsutherland@espassociates.com  Timothy Sutherland Digitally signed by Timothy Sutherland Date: 2024.08.01 15:16:44 -04'00' Date: 08/01/2024  Copy all pages of this Elevation Certificate and all attachments for (1) community official, (2) insurance agent/company, and (3) building owner.  Comments (including source of conversion factor in C2; type of equipment and location per C2.e; and description of any attachments):  A8) c) Engineered openings manufactured by Smartvent Products, Inc., model number 1540-520, ICC-ES Report #  ESR-2074 (attached). Rated at 200 square feet per unit. C2 e) Lowest equipment servicing the building is an The Bottom of the Electric Panel of the Residence on the First Living Floor. Latitude and Longitude was obtained by using the Florida State Plane Coordinate System, West Zone, North American Datum of 1983 (2011 Adjustment). |                  |         |            |                     |  |  |  |