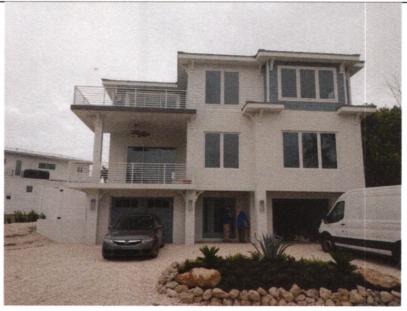

| SECTION A - PROPERTY INFORMATION                                                                                                                                                       | FOR INSURANCE COMPANY USE               |
|----------------------------------------------------------------------------------------------------------------------------------------------------------------------------------------|-----------------------------------------|
| A1. Building Owner's Name: Timothy C. Jones; Sylvia M. Lee                                                                                                                             | Policy Number:                          |
| A2. Building Street Address (including Apt., Unit, Suite, and/or Bldg. No.) or P.O. Route and Box No.: 625 Jackson Way                                                                 | Company NAIC Number:                    |
| City: Town of Longboat Key State: FL                                                                                                                                                   | ZIP Code: 34228                         |
| A3. Property Description (e.g., Lot and Block Numbers or Legal Description) and/or Tax Parcel Number 112, The Preserve at Longbeach, PB 63, Pg 39, Public Records of Manatee County; F |                                         |
| A4. Building Use (e.g., Residential, Non-Residential, Addition, Accessory, etc.): Residential                                                                                          |                                         |
| A5. Latitude/Longitude: Lat. N027° 26' 00.95" Long. W082° 40' 53.20" Horiz. Datum:                                                                                                     | NAD 1927 NAD 1983 WGS 84                |
| A6. Attach at least two and when possible four clear color photographs (one for each side) of the b                                                                                    | uilding (see Form pages 7 and 8).       |
| A7. Building Diagram Number:1B                                                                                                                                                         | Figures grant & A debuter grave.        |
| A8. For a building with a crawlspace or enclosure(s):                                                                                                                                  | AUG N 6 2024                            |
| a) oquale lootage of cramspace of cholosure(s). 1770                                                                                                                                   | WN OF LONGBOAT KEY                      |
| b) Is there at least one permanent flood opening on two different sides of each enclosed area?                                                                                         | Planning, Zoning & Building  Yes No N/A |
| c) Enter number of permanent flood openings in the crawlspace or enclosure(s) within 1.0 foot Non-engineered flood openings: N/A Engineered flood openings: 10                         |                                         |
| d) Total net open area of non-engineered flood openings in A8.c: N/A sq. in.                                                                                                           |                                         |
| e) Total rated area of engineered flood openings in A8.c (attach documentation – see Instruction                                                                                       | ons): 2000 sq. ft.                      |
| f) Sum of A8.d and A8.e rated area (if applicable – see Instructions):N/A sq. ft.                                                                                                      |                                         |
| A9. For a building with an attached garage:                                                                                                                                            |                                         |
| a) Square footage of attached garage: N/A sq. ft.                                                                                                                                      |                                         |
| b) Is there at least one permanent flood opening on two different sides of the attached garage?                                                                                        | Yes No N/A                              |
| <ul> <li>c) Enter number of permanent flood openings in the attached garage within 1.0 foot above adjated Non-engineered flood openings:N/A</li> </ul>                                 | •                                       |
| d) Total net open area of non-engineered flood openings in A9.c: N/A sq. in.                                                                                                           |                                         |
| e) Total rated area of engineered flood openings in A9.c (attach documentation - see Instruction                                                                                       | ons):N/A sq. ft.                        |
| f) Sum of A9.d and A9.e rated area (if applicable – see Instructions): N/A sq. ft.                                                                                                     |                                         |
| SECTION B - FLOOD INSURANCE RATE MAP (FIRM) INFOR                                                                                                                                      | RMATION                                 |
| B1.a. NFIP Community Name: Town of Longboat Key B1.b. NFIP Com                                                                                                                         | munity Identification Number: 125126    |
| B2. County Name: Manatee B3. State: FL B4. Map/Panel No.: 1                                                                                                                            | 12081C0291 B5. Suffix: F                |
| B6. FIRM Index Date: 08/10/2021 B7. FIRM Panel Effective/Revised Date: 08/10/20                                                                                                        | 21                                      |
| B8. Flood Zone(s): AE B9. Base Flood Elevation(s) (BFE) (Zone AO, use B                                                                                                                | Base Flood Depth): 8                    |
| B10. Indicate the source of the BFE data or Base Flood Depth entered in Item B9:  FIS FIRM Community Determined Other:                                                                 |                                         |
| B11. Indicate elevation datum used for BFE in Item B9: ☐ NGVD 1929 ☒ NAVD 1988 ☐ Other                                                                                                 | /Source:                                |
| B12. Is the building located in a Coastal Barrier Resources System (CBRS) area or Otherwise Prote Designation Date:                                                                    | ected Area (OPA)? Yes No                |
| B13. Is the building located seaward of the Limit of Moderate Wave Action (LiMWA)? Yes                                                                                                 | No                                      |