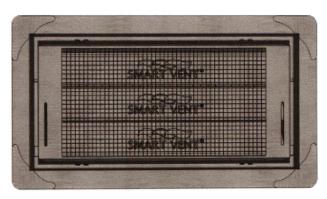

### IMPORTANT: MUST FOLLOW THE INSTRUCTIONS ON INSTRUCTION PAGES 1-11

| Building Street Address (including Apt., Unit, Suite, and/or Bldg. No.) or P.O. Route and Box N                                                                                                                                                                                                                                                                                                                                                                                                                                                                                                                                                                                                                                                                                                                                                                                                                                                                                                                                                                                                 | No.: FO          | RINSUF  | RANCE      | COMPANY USE         |  |  |  |
|-------------------------------------------------------------------------------------------------------------------------------------------------------------------------------------------------------------------------------------------------------------------------------------------------------------------------------------------------------------------------------------------------------------------------------------------------------------------------------------------------------------------------------------------------------------------------------------------------------------------------------------------------------------------------------------------------------------------------------------------------------------------------------------------------------------------------------------------------------------------------------------------------------------------------------------------------------------------------------------------------------------------------------------------------------------------------------------------------|------------------|---------|------------|---------------------|--|--|--|
| 625 Jackson Way                                                                                                                                                                                                                                                                                                                                                                                                                                                                                                                                                                                                                                                                                                                                                                                                                                                                                                                                                                                                                                                                                 | Poli             | cy Numb | er:        |                     |  |  |  |
| City: Town of Longboat Key State: FL ZIP Code: 34228                                                                                                                                                                                                                                                                                                                                                                                                                                                                                                                                                                                                                                                                                                                                                                                                                                                                                                                                                                                                                                            | Con              | pany N  | AIC Num    | nber:               |  |  |  |
| SECTION C - BUILDING ELEVATION INFORMATION (S                                                                                                                                                                                                                                                                                                                                                                                                                                                                                                                                                                                                                                                                                                                                                                                                                                                                                                                                                                                                                                                   | SURVEY REQ       | UIRED)  |            |                     |  |  |  |
| C1. Building elevations are based on:  Construction Drawings* Building Under *A new Elevation Certificate will be required when construction of the building is comp                                                                                                                                                                                                                                                                                                                                                                                                                                                                                                                                                                                                                                                                                                                                                                                                                                                                                                                            |                  | ⊠ Finis | shed Co    | nstruction          |  |  |  |
| C2. Elevations – Zones A1–A30, AE, AH, AO, A (with BFE), VE, V1–V30, V (with BFE), AR, AR/A, AR/AE, AR/A1–A30, AR/AH, AR/AO, A99. Complete Items C2.a–h below according to the Building Diagram specified in Item A7. In Puerto Rico only, enter meters.  Benchmark Utilized: Manatee County BM MCBE 22 Vertical Datum: Published Elevation of 14.25 feet (NAVD 1988)                                                                                                                                                                                                                                                                                                                                                                                                                                                                                                                                                                                                                                                                                                                           |                  |         |            |                     |  |  |  |
| Indicate elevation datum used for the elevations in items a) through h) below.  ☐ NGVD 1929 ☑ NAVD 1988 ☐ Other:                                                                                                                                                                                                                                                                                                                                                                                                                                                                                                                                                                                                                                                                                                                                                                                                                                                                                                                                                                                |                  |         |            |                     |  |  |  |
| Datum used for building elevations must be the same as that used for the BFE. Conversion If Yes, describe the source of the conversion factor in the Section D Comments area.                                                                                                                                                                                                                                                                                                                                                                                                                                                                                                                                                                                                                                                                                                                                                                                                                                                                                                                   | on factor used?  | ☐ Y     | _          | No easurement used: |  |  |  |
| a) Top of bottom floor (including basement, crawlspace, or enclosure floor):                                                                                                                                                                                                                                                                                                                                                                                                                                                                                                                                                                                                                                                                                                                                                                                                                                                                                                                                                                                                                    | 3.2              |         | feet       | meters              |  |  |  |
| b) Top of the next higher floor (see Instructions):                                                                                                                                                                                                                                                                                                                                                                                                                                                                                                                                                                                                                                                                                                                                                                                                                                                                                                                                                                                                                                             | 11.9             | ⊠f      | feet 🗌     | meters              |  |  |  |
| c) Bottom of the lowest horizontal structural member (see Instructions):                                                                                                                                                                                                                                                                                                                                                                                                                                                                                                                                                                                                                                                                                                                                                                                                                                                                                                                                                                                                                        | N/A              | f       | feet 🗌     | meters              |  |  |  |
| d) Attached garage (top of slab):                                                                                                                                                                                                                                                                                                                                                                                                                                                                                                                                                                                                                                                                                                                                                                                                                                                                                                                                                                                                                                                               | N/A              | f       | feet 🗌     | meters              |  |  |  |
| <ul> <li>e) Lowest elevation of Machinery and Equipment (M&amp;E) servicing the building<br/>(describe type of M&amp;E and location in Section D Comments area):</li> </ul>                                                                                                                                                                                                                                                                                                                                                                                                                                                                                                                                                                                                                                                                                                                                                                                                                                                                                                                     | 15.5             | ⊠f      | feet 🗌     | meters              |  |  |  |
| f) Lowest Adjacent Grade (LAG) next to building:   Natural  Finished                                                                                                                                                                                                                                                                                                                                                                                                                                                                                                                                                                                                                                                                                                                                                                                                                                                                                                                                                                                                                            | 2.6              | ⊠f      | feet 🗌     | meters              |  |  |  |
| g) Highest Adjacent Grade (HAG) next to building:   Natural  Finished                                                                                                                                                                                                                                                                                                                                                                                                                                                                                                                                                                                                                                                                                                                                                                                                                                                                                                                                                                                                                           | 6.8              | ⊠ f     | feet 🗌     | meters              |  |  |  |
| <ul> <li>h) Finished LAG at lowest elevation of attached deck or stairs, including structural<br/>support:</li> </ul>                                                                                                                                                                                                                                                                                                                                                                                                                                                                                                                                                                                                                                                                                                                                                                                                                                                                                                                                                                           | 5.3              | ⊠f      | feet 🔲     | meters              |  |  |  |
| SECTION D – SURVEYOR, ENGINEER, OR ARCHITEC                                                                                                                                                                                                                                                                                                                                                                                                                                                                                                                                                                                                                                                                                                                                                                                                                                                                                                                                                                                                                                                     | CT CERTIFICA     | ATION   |            |                     |  |  |  |
| This certification is to be signed and sealed by a land surveyor, engineer, or architect auth information. I certify that the information on this Certificate represents my best efforts to in false statement may be punishable by fine or imprisonment under 18 U.S. Code, Section                                                                                                                                                                                                                                                                                                                                                                                                                                                                                                                                                                                                                                                                                                                                                                                                            | terpret the data |         |            |                     |  |  |  |
| Were latitude and longitude in Section A provided by a licensed land surveyor?                                                                                                                                                                                                                                                                                                                                                                                                                                                                                                                                                                                                                                                                                                                                                                                                                                                                                                                                                                                                                  |                  |         |            |                     |  |  |  |
| Check here if attachments and describe in the Comments area.                                                                                                                                                                                                                                                                                                                                                                                                                                                                                                                                                                                                                                                                                                                                                                                                                                                                                                                                                                                                                                    |                  | 9 0 6   | 2024       |                     |  |  |  |
| Certifier's Name: Timothy W. Sutherland License Number: PSM #74                                                                                                                                                                                                                                                                                                                                                                                                                                                                                                                                                                                                                                                                                                                                                                                                                                                                                                                                                                                                                                 | 70 TOWN OF       | Zonina  | BOAT       | KEY                 |  |  |  |
| Title: Professional Surveyor and Mapper                                                                                                                                                                                                                                                                                                                                                                                                                                                                                                                                                                                                                                                                                                                                                                                                                                                                                                                                                                                                                                                         |                  | THE     | W SU7      | Mental              |  |  |  |
| Company Name: ESP Associates FI, Inc.                                                                                                                                                                                                                                                                                                                                                                                                                                                                                                                                                                                                                                                                                                                                                                                                                                                                                                                                                                                                                                                           |                  | T.      | 7470       | OR THE              |  |  |  |
| Address: 518 13th Street West                                                                                                                                                                                                                                                                                                                                                                                                                                                                                                                                                                                                                                                                                                                                                                                                                                                                                                                                                                                                                                                                   |                  |         |            |                     |  |  |  |
| City:         Bradenton         State:         FL         ZIP Code:         34                                                                                                                                                                                                                                                                                                                                                                                                                                                                                                                                                                                                                                                                                                                                                                                                                                                                                                                                                                                                                  | 205              | Profe   | STATE OF   | 1000                |  |  |  |
| Telephone: (603) 800-2283 Ext.: Email: tsutherland@espassociate:                                                                                                                                                                                                                                                                                                                                                                                                                                                                                                                                                                                                                                                                                                                                                                                                                                                                                                                                                                                                                                | s.com            | IIIIIII | a/ Surveyo | and Milling         |  |  |  |
| Timothy Sutherland Digitally signed by Timothy Sutherland Date: 2024.08.01 15:16:44 -04'00' Date: 08/01                                                                                                                                                                                                                                                                                                                                                                                                                                                                                                                                                                                                                                                                                                                                                                                                                                                                                                                                                                                         | /2024            | 1       | Place Se   | eal Here            |  |  |  |
| Copy all pages of this Elevation Certificate and all attachments for (1) community official, (2) is                                                                                                                                                                                                                                                                                                                                                                                                                                                                                                                                                                                                                                                                                                                                                                                                                                                                                                                                                                                             | nsurance agent/  | company | , and (3)  | building owner.     |  |  |  |
| Title: Professional Surveyor and Mapper  Company Name: ESP Associates FI, Inc.  Address: 518 13th Street West  City: Bradenton State: FL ZIP Code: 34205  Telephone: (603) 800-2283 Ext.: Email: tsutherland@espassociates.com  Timothy Sutherland Digitally signed by Timothy Sutherland Date: 2024.08.01 15:16:44 -04'00' Date: 08/01/2024  Copy all pages of this Elevation Certificate and all attachments for (1) community official, (2) insurance agent/company, and (3) building owner.  Comments (including source of conversion factor in C2; type of equipment and location per C2.e; and description of any attachments):  A8) c) Engineered openings manufactured by Smartvent Products, Inc., model number 1540-520, ICC-ES Report #  ESR-2074 (attached). Rated at 200 square feet per unit. C2 e) Lowest equipment servicing the building is an The Bottom of the Electric Panel of the Residence on the First Living Floor. Latitude and Longitude was obtained by using the Florida State Plane Coordinate System, West Zone, North American Datum of 1983 (2011 Adjustment). |                  |         |            |                     |  |  |  |