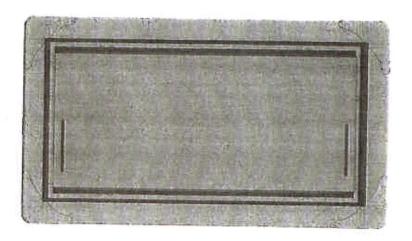

#### 3.1 General:

When subjected to rising water, the Smart Vent® FVs internal floats are activated, then pivot open to allow flow in either direction to equalize water level and hydrostatic pressure from one side of the foundation to the other. The FV pivoting door is normally held in the closed position by a buoyant release device. When subjected to rising water, the buoyant release device causes the unit to unlatch, allowing the door to rotate out of the way and allow flow.

The water level stabilizes, equalizing the lateral forces. Each unit is fabricated from stainless steel. Smart Vent® Automatic Foundation Flood Vents are available in various models and sizes as described in Table 1. The SmartVENT®Stacking Model #1540-511 and FloodVENT® Stacking Model #1540-521 units each contain two vertically arranged openings per unit.