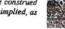

#### 3.3 Ventilation:

The SmartVENT® Model #1540-510 and SmartVENT® Overhead Door Model #1540-514 both have screen covers with  $^{1}$ /<sub>4</sub>-inch-by- $^{1}$ /<sub>4</sub>-inch (6.35 by 6.35 mm) openings, yielding 51 square inches (32 903 mm²) of net free area to supply natural ventilation. The SmartVENT® Stacking Model #1540-511 consists of two Model #1540-510 units in one assembly, and provides 102 square inches (65 806 mm<sup>2</sup>) of net free area to supply natural ventilation. Other FVs recognized in this report do not offer natural ventilation.