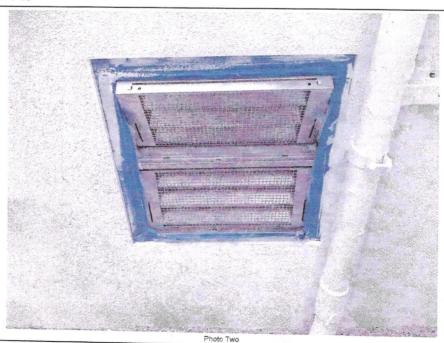

|                                                                                                                                                 | SEC                                                                                          | TION A - PROPERTY         | INFOR                       | RMATION                  | olar, (2) modrance at |                      | RANCE COMPANY USE         |
|-------------------------------------------------------------------------------------------------------------------------------------------------|----------------------------------------------------------------------------------------------|---------------------------|-----------------------------|--------------------------|-----------------------|----------------------|---------------------------|
| A1. Building Owner's Name                                                                                                                       |                                                                                              |                           |                             |                          |                       | Policy Num           |                           |
| Richard & Marsha Kolb                                                                                                                           |                                                                                              |                           |                             |                          |                       |                      |                           |
| <ul><li>A2. Building Street Address (including Apt., Unit, Suite, and/or Bldg. No.) or P.O. Route and Box No.</li><li>572 Ranger Lane</li></ul> |                                                                                              |                           |                             | . Route and              | Company I             | NAIC Number:         |                           |
| City                                                                                                                                            |                                                                                              | State ZIP Code            |                             |                          |                       |                      |                           |
| Longboat Key                                                                                                                                    |                                                                                              |                           | Florida                     |                          |                       | ZIP Code<br>34228    |                           |
| A3. Property Description (Lot and Block Numbers, Tax Parcel Number, Legal Description, etc.) Lot 8, Block C, Country Club Shores                |                                                                                              |                           |                             |                          |                       |                      |                           |
| A4. Building Use (                                                                                                                              | A4. Building Use (e.g., Residential, Non-Residential, Addition, Accessory, etc.) Residential |                           |                             |                          |                       |                      |                           |
| A5. Latitude/Longi                                                                                                                              |                                                                                              |                           |                             | V 82.599635              | Horizontal Datum      | · □ NAD              | 1927 V NAD 1092           |
| A6. Attach at least                                                                                                                             | 2 photograp                                                                                  | hs of the building if the | Certifi                     | cate is being used to    |                       |                      | 1927 × NAD 1983           |
| A7. Building Diagra                                                                                                                             |                                                                                              |                           |                             |                          | o obtain nood madre   | illoe.               |                           |
| A8. For a building                                                                                                                              | with a crawls                                                                                | pace or enclosure(s):     |                             |                          |                       |                      |                           |
|                                                                                                                                                 |                                                                                              | space or enclosure(s)     |                             | 175 sq ft                |                       |                      |                           |
|                                                                                                                                                 |                                                                                              | ood openings in the cra   |                             |                          | ithin 1 0 foot above  | adia sant            | and a                     |
| c) Total net an                                                                                                                                 | ea of flood or                                                                               | penings in A8.b 10        | ^                           | sq in                    | Tumi 1.0 loot above   | adjacent gr          | ade2                      |
| ×                                                                                                                                               |                                                                                              | -                         |                             | 2 <b>4</b> m             |                       |                      |                           |
|                                                                                                                                                 | d) Engineered flood openings?                                                                |                           |                             |                          |                       |                      |                           |
|                                                                                                                                                 |                                                                                              |                           |                             |                          |                       |                      |                           |
| a) Square footage of attached garage421 sq ft                                                                                                   |                                                                                              |                           |                             |                          |                       |                      |                           |
|                                                                                                                                                 |                                                                                              | ood openings in the atta  |                             | garage within 1.0 fo     | ot above adjacent g   | rade                 | 4                         |
| c) Total net area of flood openings in A9.b 204 sq in                                                                                           |                                                                                              |                           |                             |                          |                       |                      |                           |
| d) Engineered flood openings?   Yes  No                                                                                                         |                                                                                              |                           |                             |                          |                       |                      |                           |
|                                                                                                                                                 |                                                                                              |                           |                             |                          |                       |                      |                           |
| SECTION B – FLOOD INSURANCE RATE MAP (FIRM) INFORMATION                                                                                         |                                                                                              |                           |                             |                          |                       |                      |                           |
| B1. NFIP Community Name & Community Number<br>Town of Longboat Key 125126                                                                       |                                                                                              |                           | B2. County Name<br>Sarasota |                          |                       | B3. State<br>Florida |                           |
| B4. Map/Panel<br>Number                                                                                                                         | B5. Suffix                                                                                   | B6. FIRM Index<br>Date    |                             | IRM Panel                | B8. Flood Zone(s)     | B9. Bas              | se Flood Elevation(s)     |
| 12115C0126                                                                                                                                      | F                                                                                            | 11/04/2016                | R                           | ffective/<br>evised Date |                       | (Zor                 | ne AO, use Base od Depth) |
|                                                                                                                                                 |                                                                                              | 11/04/2016                | 11/04                       | /2016                    | AE                    | 10                   |                           |
| B10. Indicate the source of the Base Flood Elevation (BFE) data or base flood depth entered in Item B9:                                         |                                                                                              |                           |                             |                          |                       |                      |                           |
| ☐ FIS Profile ☑ FIRM ☐ Community Determined ☐ Other/Source:                                                                                     |                                                                                              |                           |                             |                          |                       |                      |                           |
|                                                                                                                                                 |                                                                                              |                           |                             |                          |                       |                      |                           |
| B11. Indicate elevation datum used for BFE in Item B9: NGVD 1929 X NAVD 1988 Other/Source:                                                      |                                                                                              |                           |                             |                          |                       |                      |                           |
| B12. Is the building located in a Coastal Barrier Resources System (CBRS) area or Otherwise Protected Area (OPA)? 🔲 Yes 🗵 No                    |                                                                                              |                           |                             |                          |                       |                      |                           |
| Designation Date: CBRS  OPA                                                                                                                     |                                                                                              |                           |                             |                          |                       |                      |                           |
|                                                                                                                                                 |                                                                                              |                           |                             |                          |                       | MOV 2                | 7 2040                    |
|                                                                                                                                                 |                                                                                              |                           |                             |                          |                       | NUV Z                | 7 2018                    |