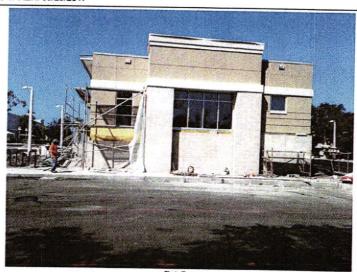

If using the Elevation Certificate to obtain NFIP flood insurance, affix at least 2 building photographs below according to the instructions for Item A6. Identify all photographs with date taken; "Front View" and "Rear View"; and, if required, "Right Side View" and "Left Side View." When applicable, photographs must show the foundation with representative examples of the flood openings or vents, as indicated in Section A8. If submitting more photographs than will fit on this page, use the Continuation Page.

Photo One Caption PIC TAKEN: 09/29/2017

**ELEVATION CERTIFICATE** 

Photo Two Caption PIC TAKEN: 09/29/2017

FEMA Form 086-0-33 (7/15)

Replaces all previous editions.

Form Page 5 of 6

RECEIVED

SEP 0 5 2018