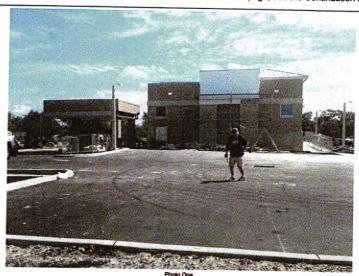

If using the Elevation Certificate to obtain NFIP flood insurance, affix at least 2 building photographs below according to the instructions for Item A6. Identify all photographs with date taken; "Front View" and "Rear View"; and, if required, "Right Side View" and "Left Side View." When applicable, photographs must show the foundation with representative examples of the flood openings or vents, as indicated in Section A8. If submitting more photographs than will fit on this page, use the Continuation Page.

Photo One Caption PIC TAKEN: 09/29/2017

**ELEVATION CERTIFICATE** 

Photo Two Caption PIC TAKEN: 09/29/2017

FEMA Form 086-0-33 (7/15)

Replaces all previous editions.

Form Page 5 of 6

RECEIVED

SEP 0 5 2018