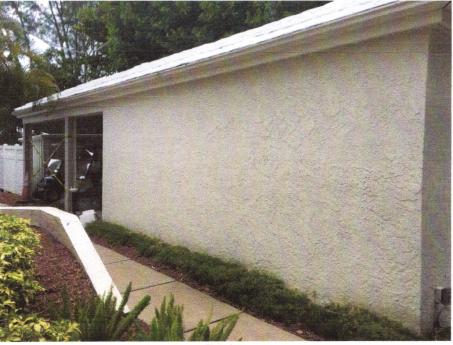

### **BUILDING PHOTOGRAPHS**

If submitting more photographs than will fit on the preceding page, affix the additional photographs below. Identify all photographs with: date taken; "Front View" and "Rear View"; and, if required, "Right Side View" and "Left Side View." When applicable, photographs must show the foundation with representative examples of the flood openings or vents, as indicated in Section A8.

Photo One

Photo One Caption

Photo Two