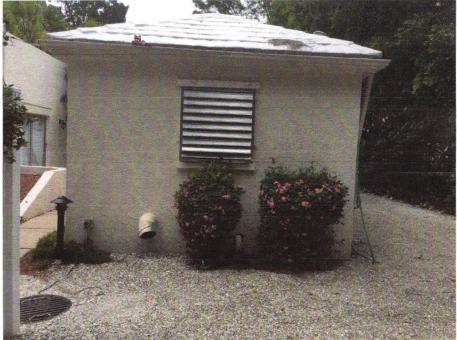

### **BUILDING PHOTOGRAPHS**

If submitting more photographs than will fit on the preceding page, affix the additional photographs below. Identify all photographs with: date taken; "Front View" and "Rear View"; and, if required, "Right Side View" and "Left Side View." When applicable, photographs must show the foundation with representative examples of the flood openings or vents, as indicated in Section A8.

Photo One

Photo One Caption

Photo Two