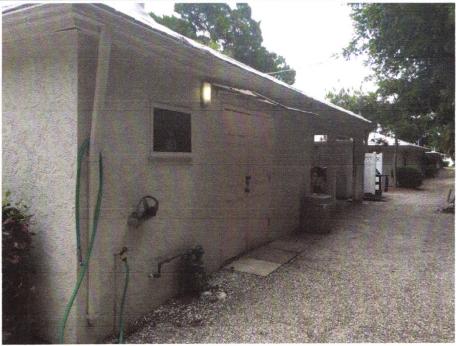

### **BUILDING PHOTOGRAPHS**

If using the Elevation Certificate to obtain NFIP flood insurance, affix at least 2 building photographs below according to the instructions for Item A6. Identify all photographs with date taken; "Front View" and "Rear View"; and, if required, "Right Side View" and "Left Side View." When applicable, photographs must show the foundation with representative examples of the flood openings or vents, as indicated in Section A8. If submitting more photographs than will fit on this page, use the Continuation Page.

Photo One

Photo One Caption Front view

Photo Two

Form Page 5 of 6