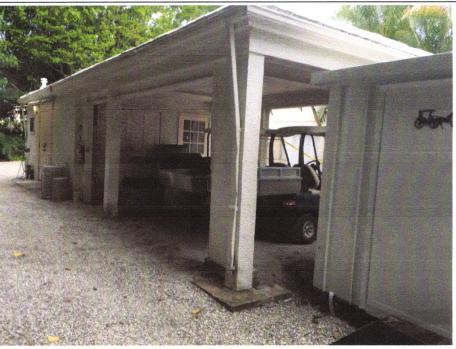

### **BUILDING PHOTOGRAPHS**

If using the Elevation Certificate to obtain NFIP flood insurance, affix at least 2 building photographs below according to the instructions for Item A6. Identify all photographs with date taken; "Front View" and "Rear View"; and, if required, "Right Side View" and "Left Side View." When applicable, photographs must show the foundation with representative examples of the flood openings or vents, as indicated in Section A8. If submitting more photographs than will fit on this page, use the Continuation Page.

Photo One

Photo One Caption Front view

Photo Two

Form Page 5 of 6