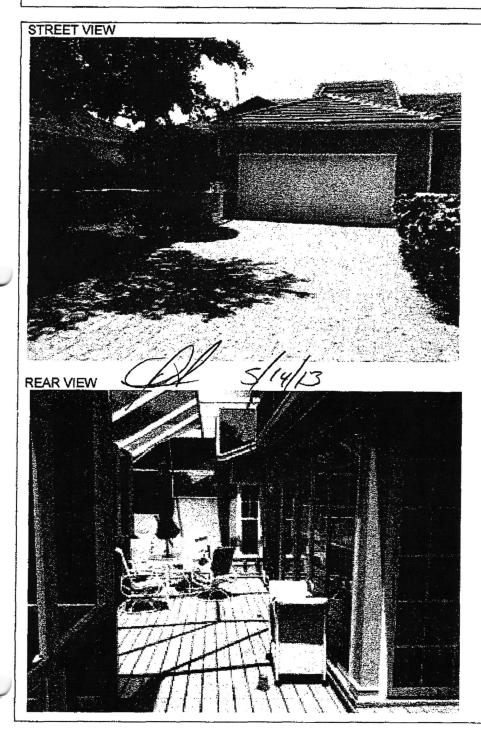

## Building Photographs See Instructions for Item A6.

| IMPORTANT: In these spaces, copy the corresponding                                          | FOR INSURANCE COMPANY USE |                |                      |
|---------------------------------------------------------------------------------------------|---------------------------|----------------|----------------------|
| Building Street Address (including Apt., Unit, Suite, and/or Bldg. No 3464 WINDING OAKS DR. | Policy Number:            |                |                      |
| City LONGBOAT KEY                                                                           | State FL                  | ZIP Code 34228 | Company NAIC Number: |

If using the Elevation Certificate to obtain NFIP flood insurance, affix at least 2 building photographs below according to the instructions for Item A6. Identify all photographs with date taken; "Front View" and "Rear View"; and, if required, "Right Side View" and "Left Side View." When applicable, photographs must show the foundation with representative examples of the flood openings or vents, as indicated in Section A8. If submitting more photographs than will fit on this page, use the Continuation Page.