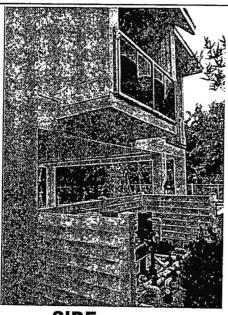

If using the Elevation Certificate to obtain NFIP flood insurance, affix at least 2 building photographs below according to the instructions for Item A6. Identify all photographs with date taken; "Front View" and "Rear View"; and, if required, "Right Side View" and "Left Side View." When applicable, photographs must show the foundation with representative examples of the flood openings or vents, as indicated in Section A8. If submitting more photographs than will fit on this page, use the Continuation Page.

"SMART VENT", MODEL #1540-510

FRONT

Photo Or

Photo One Caption

SIDE

**REAR** 

SIDE

Photo Two Caption