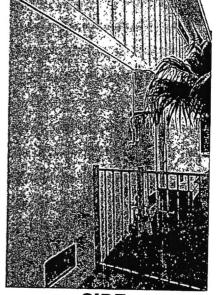

If using the Elevation Certificate to obtain NFIP flood insurance, affix at least 2 building photographs below according to the instructions for Item A6. Identify all photographs with date taken; "Front View" and "Rear View"; and, if required, "Right Side View" and "Left Side View." When applicable, photographs must show the foundation with representative examples of the flood openings or vents, as indicated in Section A8. If submitting more photographs than will fit on this page, use the Continuation Page.

"SMART VENT", MODEL #1540-510

FRONT

Photo Or

Photo One Caption

SIDE

**REAR** 

SIDE

Photo Two Caption