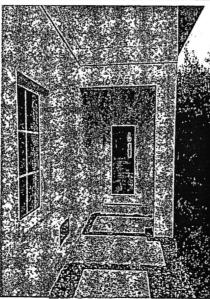

If using the Elevation Certificate to obtain NFIP flood insurance, affix at least 2 building photographs below according to the instructions for Item A6. Identify all photographs with date taken; "Front View" and "Rear View"; and, if required, "Right Side View" and "Left Side View." When applicable, photographs must show the foundation with representative examples of the flood openings or vents, as indicated in Section A8. If submitting more photographs than will fit on this page, use the Continuation Page.

"SMART VENT", MODEL #1540-510

FRONT

Photo Or

Photo One Caption

SIDE

**REAR** 

SIDE

Photo Two Caption