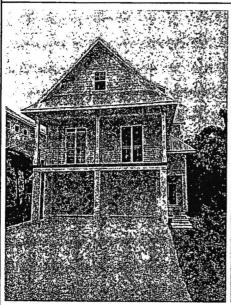

If using the Elevation Certificate to obtain NFIP flood insurance, affix at least 2 building photographs below according to the instructions for Item A6. Identify all photographs with date taken; "Front View" and "Rear View"; and, if required, "Right Side View" and "Left Side View." When applicable, photographs must show the foundation with representative examples of the flood openings or vents, as indicated in Section A8. If submitting more photographs than will fit on this page, use the Continuation Page.

"SMART VENT", MODEL #1540-510

FRONT

Photo Or

Photo One Caption

SIDE

**REAR** 

SIDE

Photo Two Caption