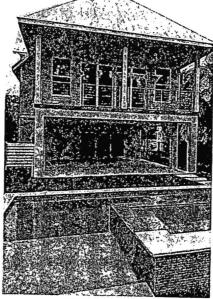

If using the Elevation Certificate to obtain NFIP flood insurance, affix at least 2 building photographs below according to the instructions for Item A6. Identify all photographs with date taken; "Front View" and "Rear View"; and, if required, "Right Side View" and "Left Side View." When applicable, photographs must show the foundation with representative examples of the flood openings or vents, as indicated in Section A8. If submitting more photographs than will fit on this page, use the Continuation Page.

"SMART VENT", MODEL #1540-510

FRONT

Photo Or

Photo One Caption

SIDE

**REAR** 

SIDE

Photo Two Caption