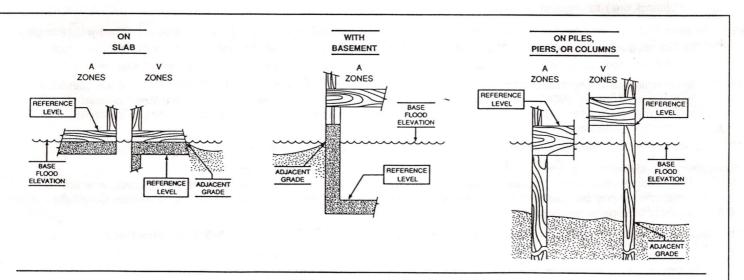

The diagrams above illustrate the points at which the elevations should be measured in A Zones and V Zones.

Elevations for all A Zones should be measured at the top of the reference level floor.

Elevations for all V Zones should be measured at the bottom of the lowest horizontal structural member.