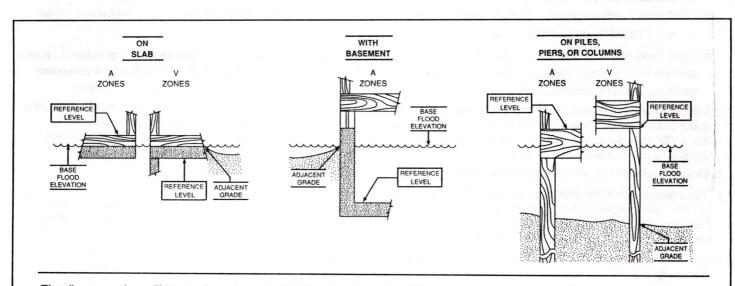

Copies should be made of this Certificate for: 1) community official, 2) insurance agent/company, and 3) building owner.

COMMENTS:

The diagrams above illustrate the points at which the elevations should be measured in A Zones and V Zones.

Elevations for all A Zones should be measured at the top of the reference level floor.

Elevations for all V Zones should be measured at the bottom of the lowest horizontal structural member.