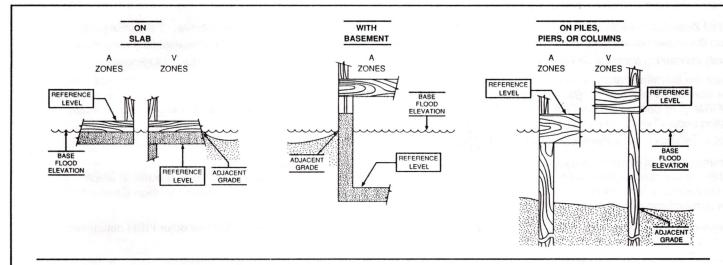

COMMENTS:

The diagrams above illustrate the points at which the elevations should be measured in A Zones and V Zones.

Elevations for all A Zones should be measured at the top of the reference level floor.

Elevations for all V Zones should be measured at the bottom of the lowest horizontal structural member.