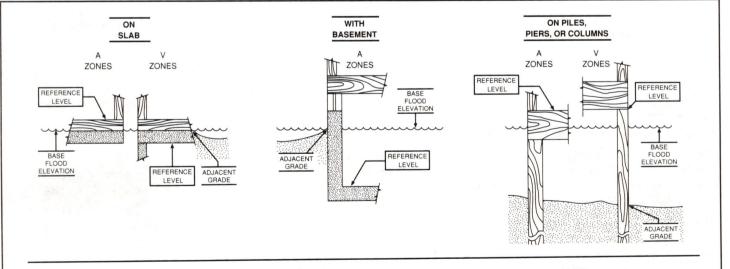

### SECTION C BUILDING ELEVATION INFORMATION

| 4 | Using the Elevation Certificate Instructions, indicate the diagram number from the diagrams found on Pages 5 a | and 6 that bes | st |
|---|----------------------------------------------------------------------------------------------------------------|----------------|----|
|   | describes the subject building's reference level <u>6</u> .                                                    | 2. 6- 15       |    |
| ~ |                                                                                                                |                |    |

|                                 | The top of the reference level floor from the selected diagram is at an elevation |
|---------------------------------|-----------------------------------------------------------------------------------|
| of feet NGVD (or other FIRM dat | tum-see Section B, Item 7).                                                       |

| (b). FIRM Zones V1-V30, VE, and V (with BFE). | The bottom of the lowest horizontal structural member of the reference level from |
|-----------------------------------------------|-----------------------------------------------------------------------------------|
| the selected diagram, is at an elevation of   | 1 2 0 feet NGVD (or other FIRM datum-see Section B, Item 7).                      |

- (c). FIRM Zone A (without BFE). The floor used as the reference level from the selected diagram is Low feet above or below (check one) the highest grade adjacent to the building.
- (d). FIRM Zone AO. The floor used as the reference level from the selected diagram is \_\_\_\_\_\_. feet above \_\_\_\_\_ or below \_\_\_\_\_ (check one) the highest grade adjacent to the building. If no flood depth number is available, is the building's lowest floor (reference level) elevated in accordance with the community's floodplain management ordinance? \_\_\_\_\_ Yes \_\_\_\_ No \_\_\_\_ Unknown
- 3. Indicate the elevation datum system used in determining the above reference level elevations: X NGVD '29 Other (describe under Comments on Page 2). (NOTE: If the elevation datum used in measuring the elevations is different than that used on the FIRM [see Section B, Item 7], then convert the elevations to the datum system used on the FIRM and show the conversion equation under Comments on Page 2.)
- 4. Elevation reference mark used appears on FIRM: X Yes No (See Instructions on Page 4)
- 5. The reference level elevation is based on: X actual construction construction drawings (NOTE: Use of construction drawings is only valid if the building does not yet have the reference level floor in place, in which case this certificate will only be valid for the building during the course of construction. A post-construction Elevation Certificate will be required once construction is complete.)
- 6. The elevation of the lowest grade immediately adjacent to the building is: 6.5 feet NGVD (or other FIRM datum-see Section B, Item 7).

The diagrams above illustrate the points at which the elevations should be measured in A Zones and V Zones.

Elevations for all A Zones should be measured at the top of the reference level floor.

Elevations for all V Zones should be measured at the bottom of the lowest horizontal structural member.