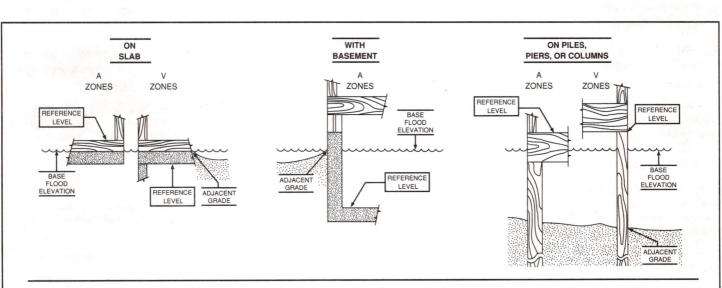

The diagrams above illustrate the points at which the elevations should be measured in A Zones and V Zones.

Elevations for all A Zones should be measured at the top of the reference level floor.

Elevations for all V Zones should be measured at the bottom of the lowest horizontal structural member.