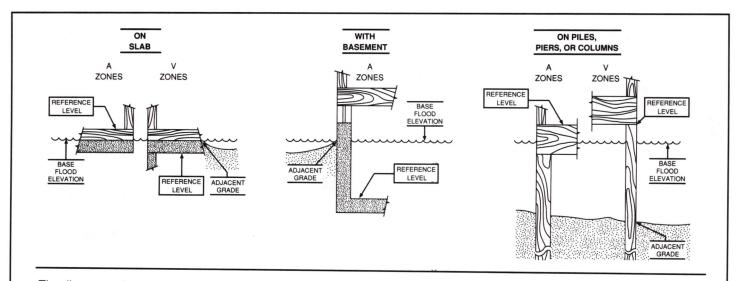

Copies should be made of this Certificate for: 1) community official, 2) insurance agent/company, and 3) building owner.

COMMENTS:

The diagrams above illustrate the points at which the elevations should be measured in A Zones and V Zones.