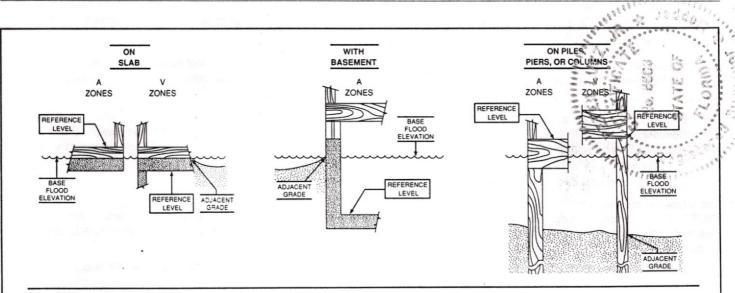

The diagrams above illustrate the points at which the elevations should be measured in A Zones and V Zones.

Elevations for all A Zones should be measured at the top of the reference level floor.

Elevations for all V Zones should be measured at the bottom of the lowest horizontal structural member.