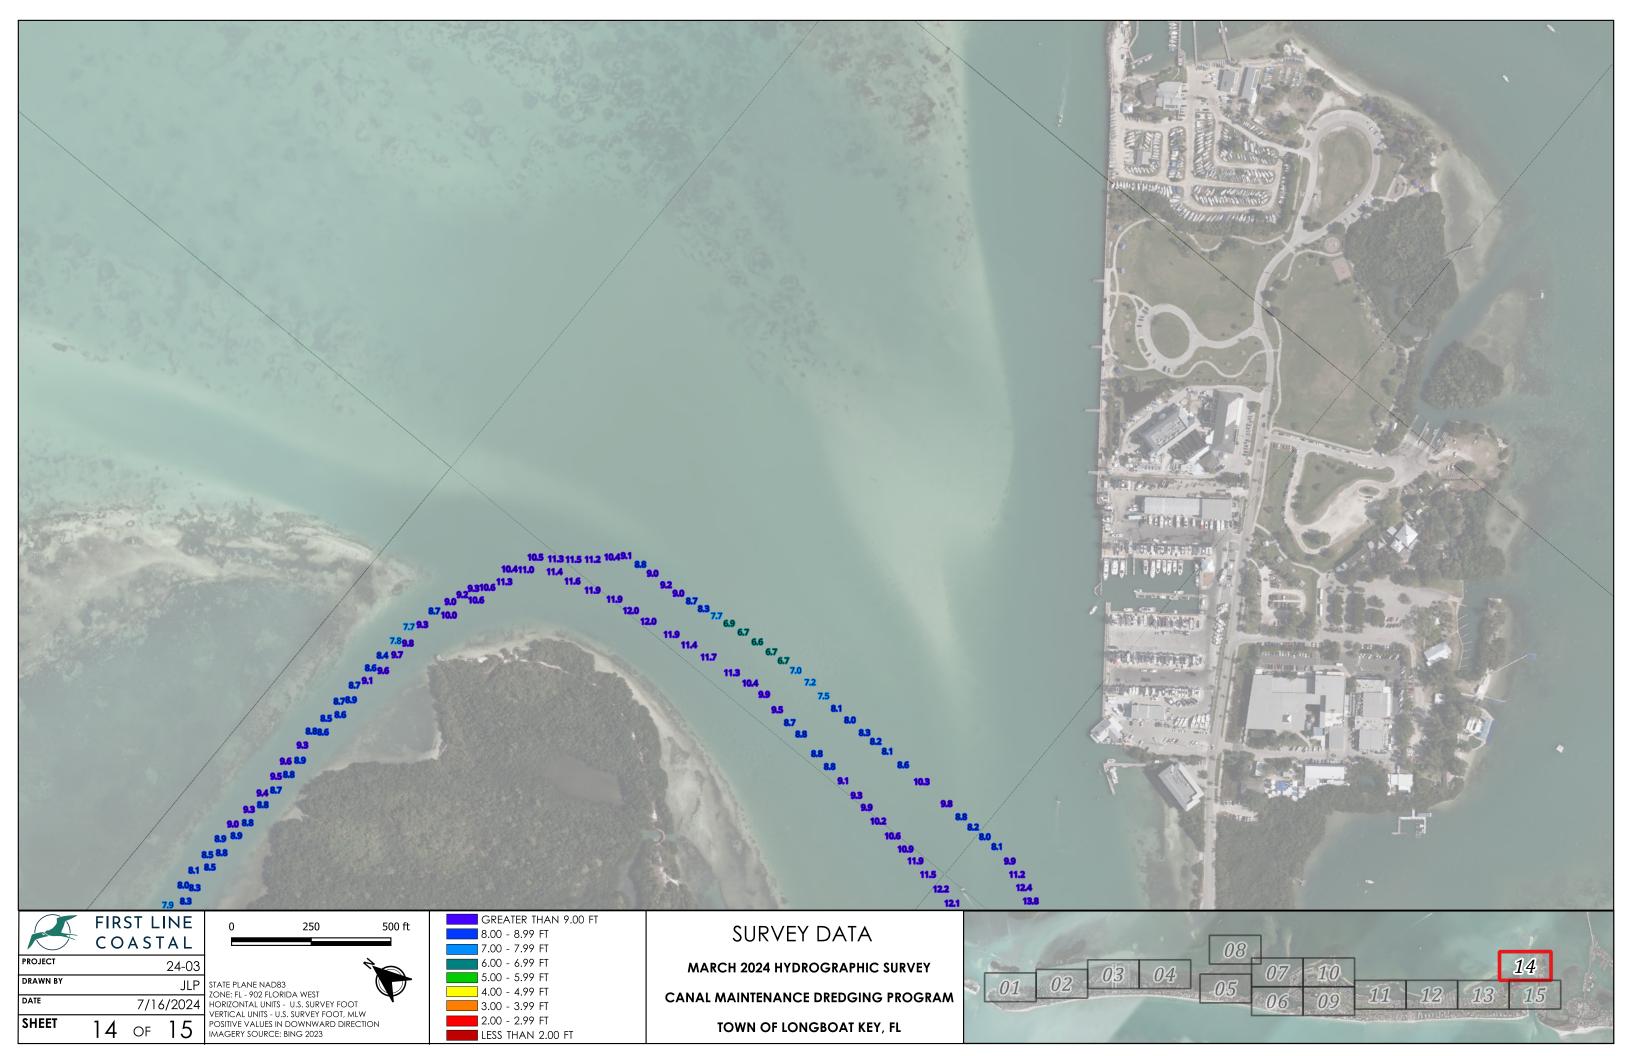

STATE PLANE NAD83
ZONE: FL - 902 FLORIDA WEST
HORIZONTAL UNITS - U.S. SURVEY FOOT
VERTICAL UNITS - U.S. SURVEY FOOT, MLW
POSITIVE VALUES IN DOWNWARD DIRECTION

MARCH 2024 HYDROGRAPHIC SURVEY

CANAL MAINTENANCE DREDGING PROGRAM

TOWN OF LONGBOAT KEY, FL

- 2. SOUNDING SHOWN DEMONSTRATE EXISTING CONDITIONS AT THE TIME OF SURVEY. THIS MAP IS NOT INTENDED TO BE USED FOR NAVIGATION.
- 3. SURVEY DATA IS REFERENCE TO MEAN LOW WATER (MLW) TIDAL DATUM WITH POSITIVE VALUES IN THE DOWNWARD DIRECTION.

24-03 DRAWN BY JLP 7/16/2024

STATE PLANE NAD83
ZONE: FL - 902 FLORIDA WEST
HORIZONTAL UNITS - U.S. SURVEY FOOT
VERTICAL UNITS - U.S. SURVEY FOOT, MLW
POSITIVE VALUES IN DOWNWARD DIRECTION

MARCH 2024 HYDROGRAPHIC SURVEY **CANAL MAINTENANCE DREDGING PROGRAM** TOWN OF LONGBOAT KEY, FL

- CONSULTANTS, INC. ADDITIONAL DETAIL FOR COLLECTION METHODS PROVIDED IN THE SURVEY REPORT.
- 2. SOUNDING SHOWN DEMONSTRATE EXISTING CONDITIONS AT THE TIME OF SURVEY. THIS MAP IS NOT INTENDED TO BE USED FOR NAVIGATION.
- 3. SURVEY DATA IS REFERENCE TO MEAN LOW WATER (MLW) TIDAL DATUM WITH POSITIVE VALUES IN THE DOWNWARD DIRECTION.