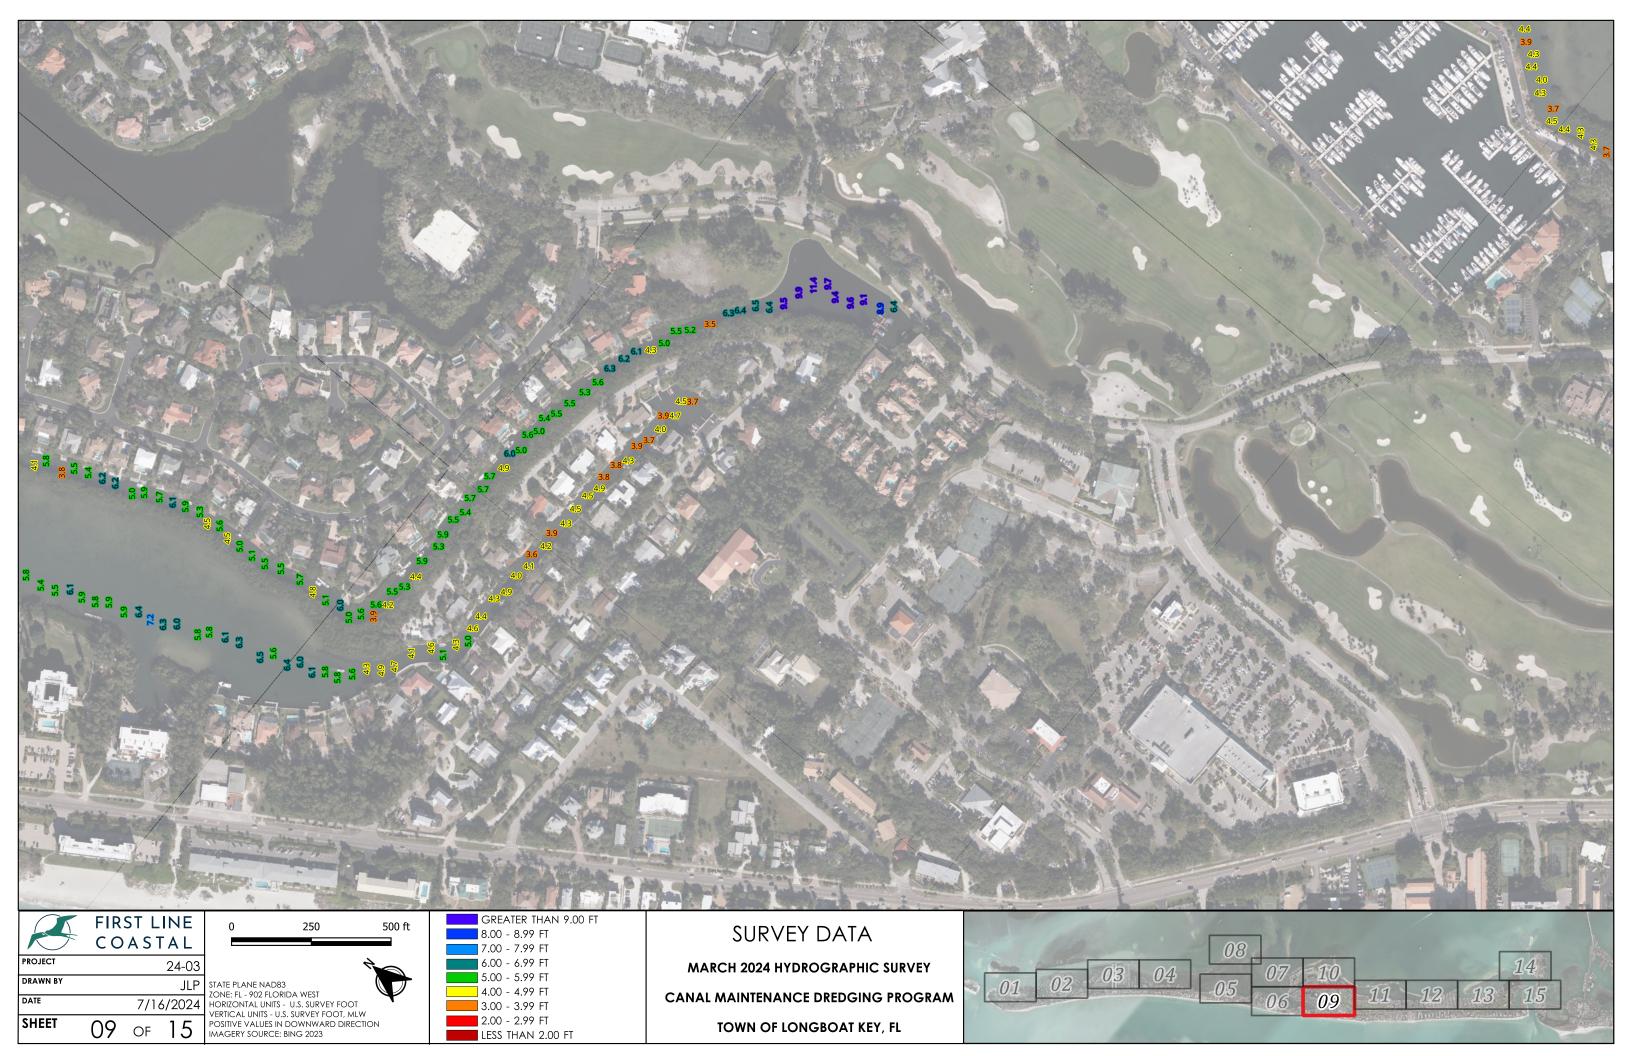

STATE PLANE NAD83
ZONE: FL - 902 FLORIDA WEST
HORIZONTAL UNITS - U.S. SURVEY FOOT
VERTICAL UNITS - U.S. SURVEY FOOT, MLW
POSITIVE VALUES IN DOWNWARD DIRECTION

MARCH 2024 HYDROGRAPHIC SURVEY

CANAL MAINTENANCE DREDGING PROGRAM

TOWN OF LONGBOAT KEY, FL

- 2. SOUNDING SHOWN DEMONSTRATE EXISTING CONDITIONS AT THE TIME OF SURVEY. THIS MAP IS NOT INTENDED TO BE USED FOR NAVIGATION.
- 3. SURVEY DATA IS REFERENCE TO MEAN LOW WATER (MLW) TIDAL DATUM WITH POSITIVE VALUES IN THE DOWNWARD DIRECTION.

24-03 DRAWN BY JLP 7/16/2024

STATE PLANE NAD83
ZONE: FL - 902 FLORIDA WEST
HORIZONTAL UNITS - U.S. SURVEY FOOT
VERTICAL UNITS - U.S. SURVEY FOOT, MLW
POSITIVE VALUES IN DOWNWARD DIRECTION

MARCH 2024 HYDROGRAPHIC SURVEY **CANAL MAINTENANCE DREDGING PROGRAM** TOWN OF LONGBOAT KEY, FL

- CONSULTANTS, INC. ADDITIONAL DETAIL FOR COLLECTION METHODS PROVIDED IN THE SURVEY REPORT.
- 2. SOUNDING SHOWN DEMONSTRATE EXISTING CONDITIONS AT THE TIME OF SURVEY. THIS MAP IS NOT INTENDED TO BE USED FOR NAVIGATION.
- 3. SURVEY DATA IS REFERENCE TO MEAN LOW WATER (MLW) TIDAL DATUM WITH POSITIVE VALUES IN THE DOWNWARD DIRECTION.