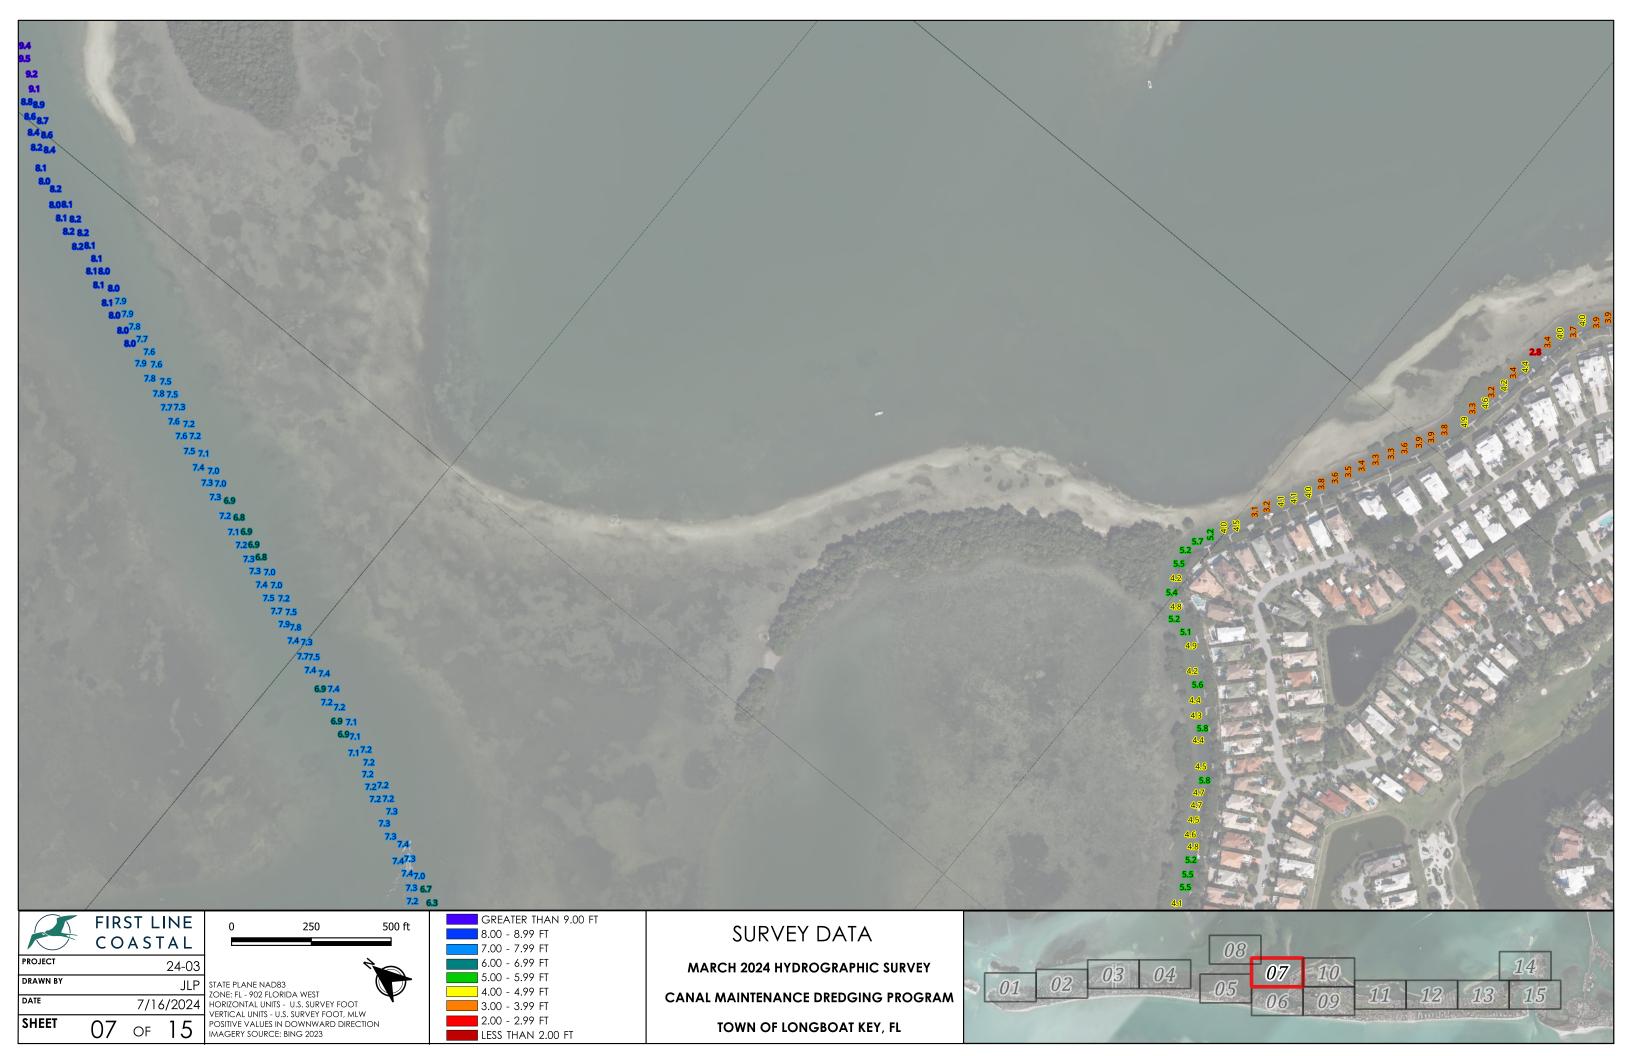

STATE PLANE NAD83
ZONE: FL - 902 FLORIDA WEST
HORIZONTAL UNITS - U.S. SURVEY FOOT
VERTICAL UNITS - U.S. SURVEY FOOT, MLW
POSITIVE VALUES IN DOWNWARD DIRECTION

MARCH 2024 HYDROGRAPHIC SURVEY

CANAL MAINTENANCE DREDGING PROGRAM

TOWN OF LONGBOAT KEY, FL

- 2. SOUNDING SHOWN DEMONSTRATE EXISTING CONDITIONS AT THE TIME OF SURVEY. THIS MAP IS NOT INTENDED TO BE USED FOR NAVIGATION.
- 3. SURVEY DATA IS REFERENCE TO MEAN LOW WATER (MLW) TIDAL DATUM WITH POSITIVE VALUES IN THE DOWNWARD DIRECTION.

24-03 DRAWN BY JLP 7/16/2024

STATE PLANE NAD83
ZONE: FL - 902 FLORIDA WEST
HORIZONTAL UNITS - U.S. SURVEY FOOT
VERTICAL UNITS - U.S. SURVEY FOOT, MLW
POSITIVE VALUES IN DOWNWARD DIRECTION

MARCH 2024 HYDROGRAPHIC SURVEY **CANAL MAINTENANCE DREDGING PROGRAM** TOWN OF LONGBOAT KEY, FL

- CONSULTANTS, INC. ADDITIONAL DETAIL FOR COLLECTION METHODS PROVIDED IN THE SURVEY REPORT.
- 2. SOUNDING SHOWN DEMONSTRATE EXISTING CONDITIONS AT THE TIME OF SURVEY. THIS MAP IS NOT INTENDED TO BE USED FOR NAVIGATION.
- 3. SURVEY DATA IS REFERENCE TO MEAN LOW WATER (MLW) TIDAL DATUM WITH POSITIVE VALUES IN THE DOWNWARD DIRECTION.