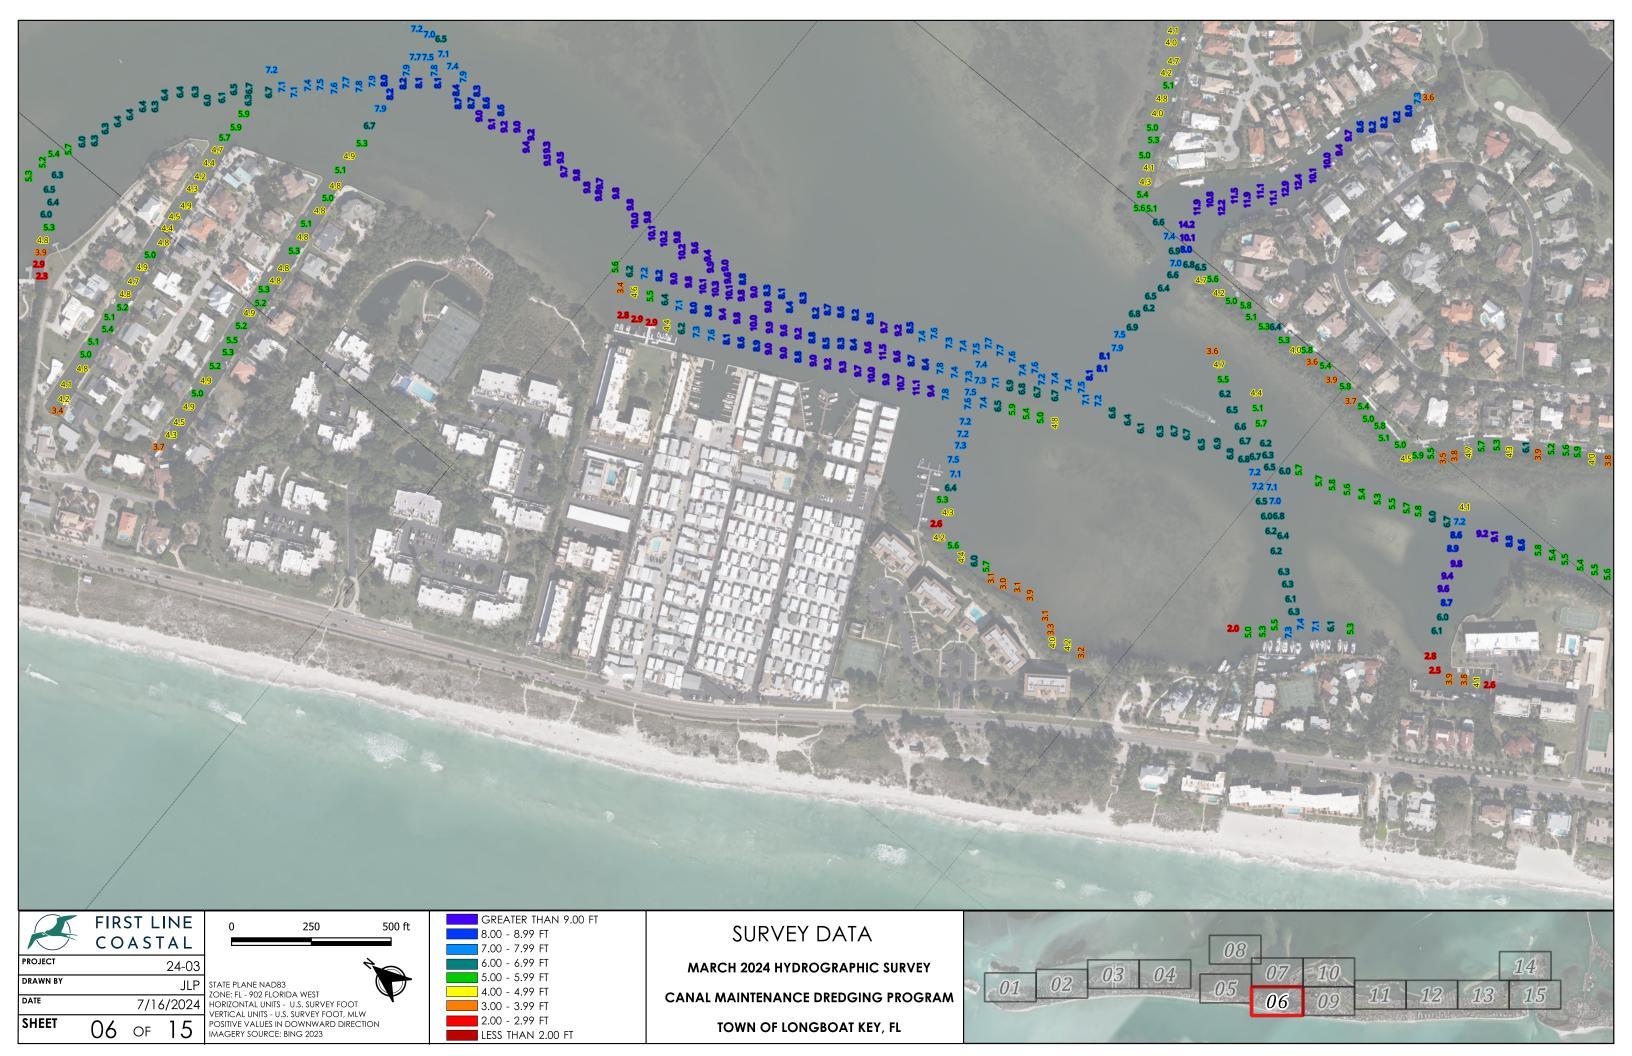

STATE PLANE NAD83
ZONE: FL - 902 FLORIDA WEST
HORIZONTAL UNITS - U.S. SURVEY FOOT
VERTICAL UNITS - U.S. SURVEY FOOT, MLW
POSITIVE VALUES IN DOWNWARD DIRECTION

MARCH 2024 HYDROGRAPHIC SURVEY

CANAL MAINTENANCE DREDGING PROGRAM

TOWN OF LONGBOAT KEY, FL

- 2. SOUNDING SHOWN DEMONSTRATE EXISTING CONDITIONS AT THE TIME OF SURVEY. THIS MAP IS NOT INTENDED TO BE USED FOR NAVIGATION.
- 3. SURVEY DATA IS REFERENCE TO MEAN LOW WATER (MLW) TIDAL DATUM WITH POSITIVE VALUES IN THE DOWNWARD DIRECTION.

24-03 DRAWN BY JLP 7/16/2024

STATE PLANE NAD83
ZONE: FL - 902 FLORIDA WEST
HORIZONTAL UNITS - U.S. SURVEY FOOT
VERTICAL UNITS - U.S. SURVEY FOOT, MLW
POSITIVE VALUES IN DOWNWARD DIRECTION

MARCH 2024 HYDROGRAPHIC SURVEY **CANAL MAINTENANCE DREDGING PROGRAM** TOWN OF LONGBOAT KEY, FL

- CONSULTANTS, INC. ADDITIONAL DETAIL FOR COLLECTION METHODS PROVIDED IN THE SURVEY REPORT.
- 2. SOUNDING SHOWN DEMONSTRATE EXISTING CONDITIONS AT THE TIME OF SURVEY. THIS MAP IS NOT INTENDED TO BE USED FOR NAVIGATION.
- 3. SURVEY DATA IS REFERENCE TO MEAN LOW WATER (MLW) TIDAL DATUM WITH POSITIVE VALUES IN THE DOWNWARD DIRECTION.