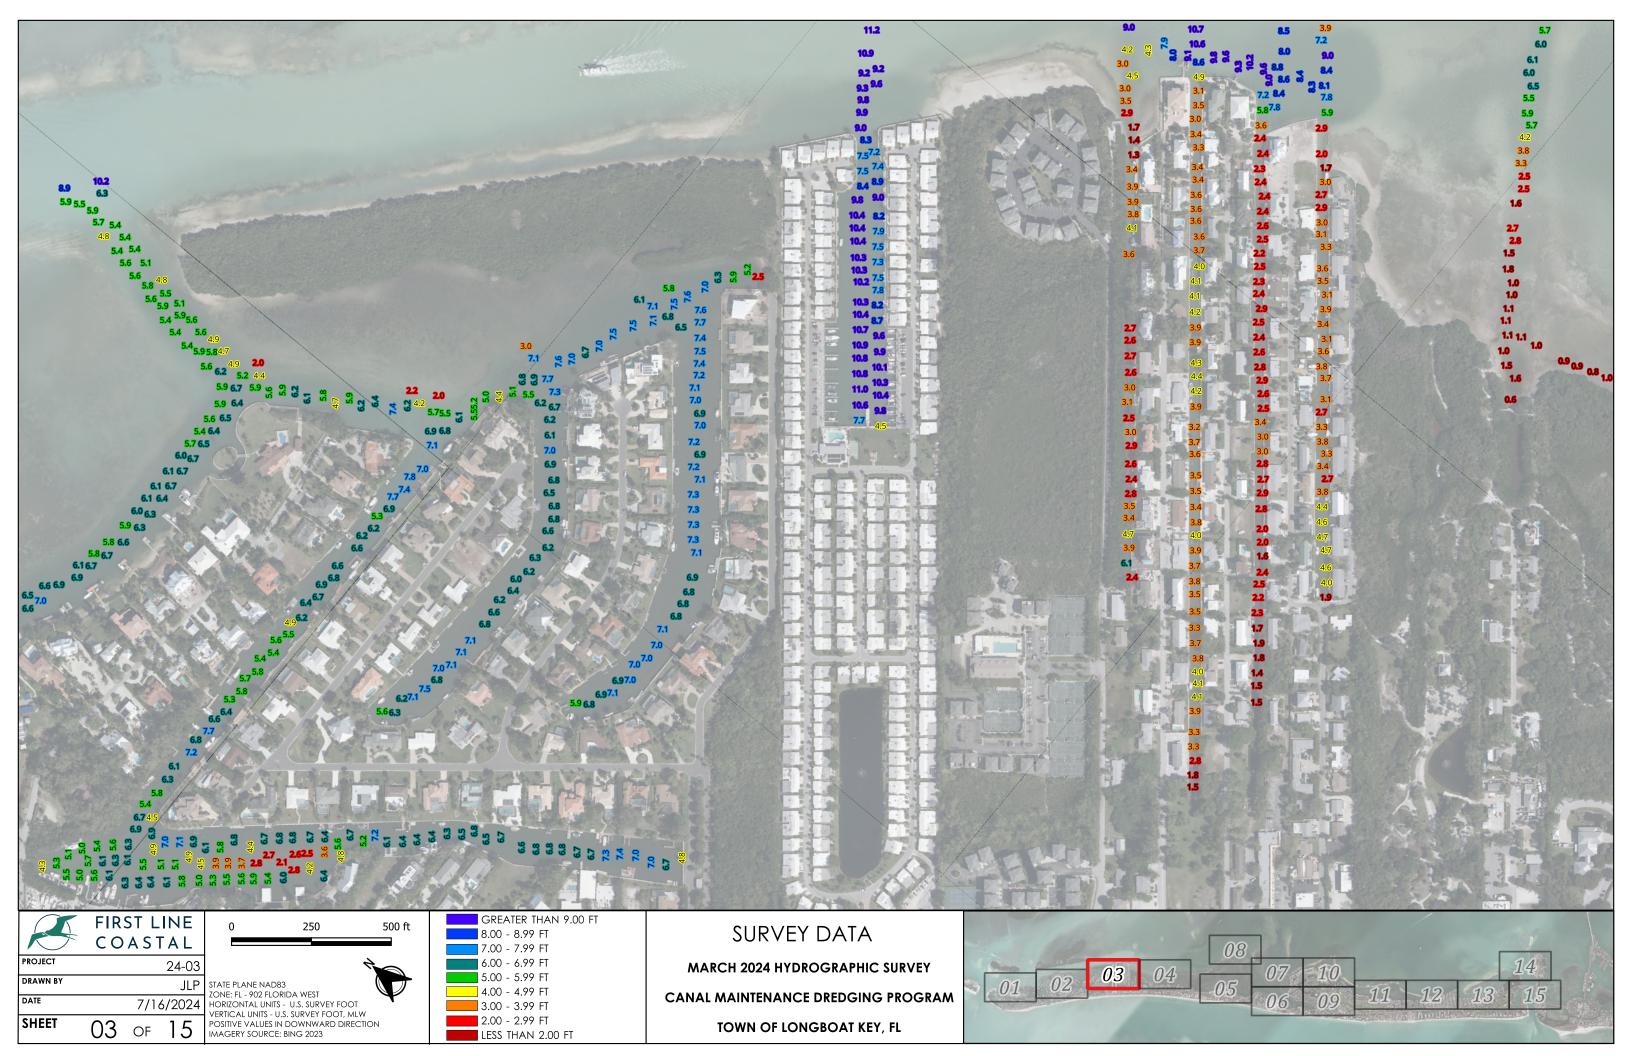

24-03 DRAWN BY JLP 7/16/2024

STATE PLANE NAD83
ZONE: FL - 902 FLORIDA WEST
HORIZONTAL UNITS - U.S. SURVEY FOOT
VERTICAL UNITS - U.S. SURVEY FOOT, MLW
POSITIVE VALUES IN DOWNWARD DIRECTION

MARCH 2024 HYDROGRAPHIC SURVEY **CANAL MAINTENANCE DREDGING PROGRAM** TOWN OF LONGBOAT KEY, FL

- CONSULTANTS, INC. ADDITIONAL DETAIL FOR COLLECTION METHODS PROVIDED IN THE SURVEY REPORT.
- 2. SOUNDING SHOWN DEMONSTRATE EXISTING CONDITIONS AT THE TIME OF SURVEY. THIS MAP IS NOT INTENDED TO BE USED FOR NAVIGATION.
- 3. SURVEY DATA IS REFERENCE TO MEAN LOW WATER (MLW) TIDAL DATUM WITH POSITIVE VALUES IN THE DOWNWARD DIRECTION.