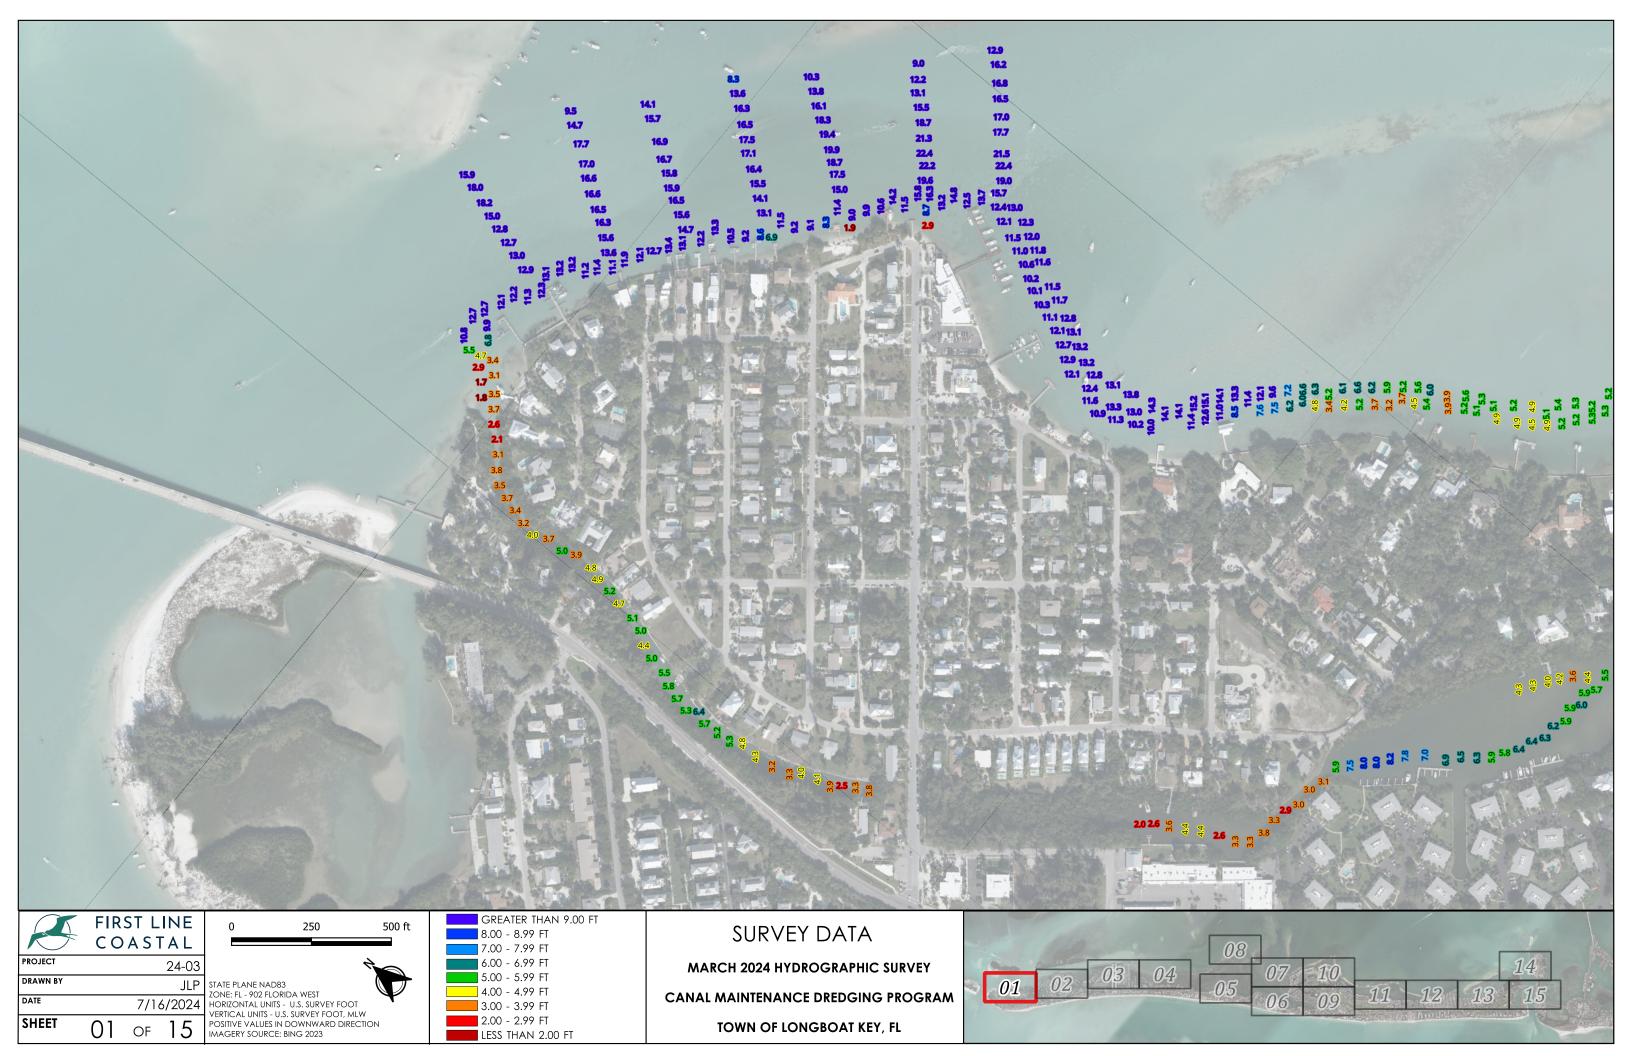

STATE PLANE NAD83
ZONE: FL - 902 FLORIDA WEST
HORIZONTAL UNITS - U.S. SURVEY FOOT
VERTICAL UNITS - U.S. SURVEY FOOT, MLW
POSITIVE VALUES IN DOWNWARD DIRECTION

MARCH 2024 HYDROGRAPHIC SURVEY

CANAL MAINTENANCE DREDGING PROGRAM

TOWN OF LONGBOAT KEY, FL

- 2. SOUNDING SHOWN DEMONSTRATE EXISTING CONDITIONS AT THE TIME OF SURVEY. THIS MAP IS NOT INTENDED TO BE USED FOR NAVIGATION.
- 3. SURVEY DATA IS REFERENCE TO MEAN LOW WATER (MLW) TIDAL DATUM WITH POSITIVE VALUES IN THE DOWNWARD DIRECTION.