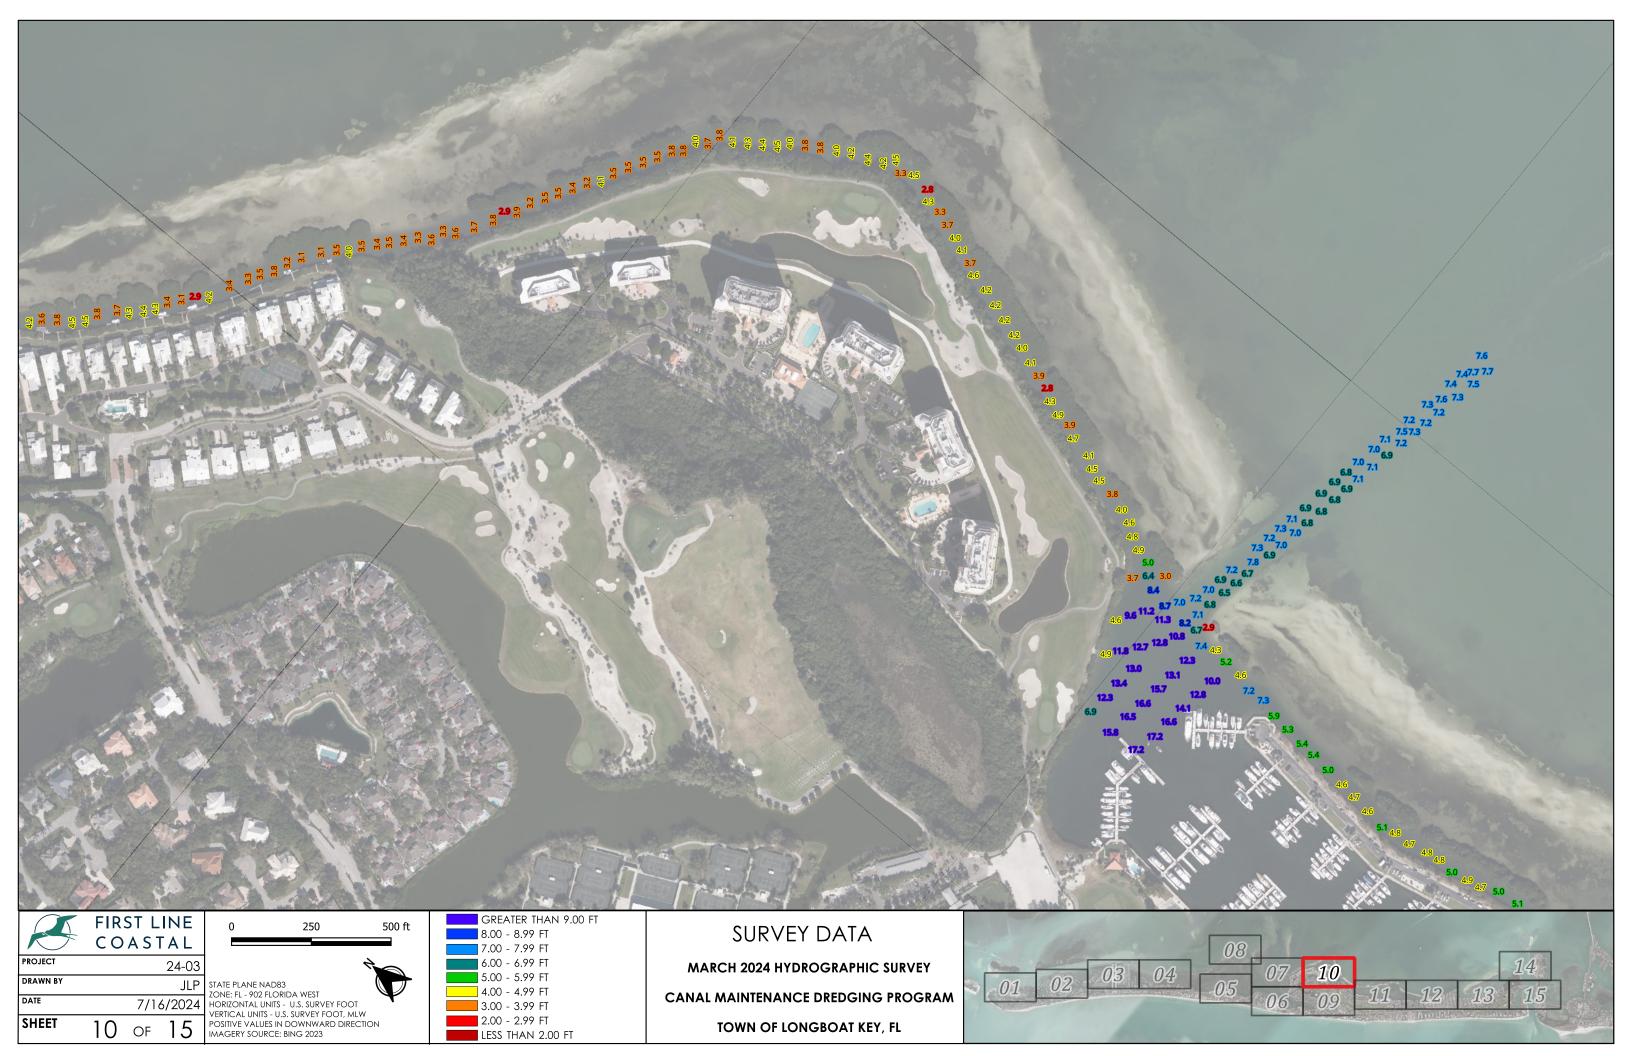

STATE PLANE NAD83
ZONE: FL - 902 FLORIDA WEST
HORIZONTAL UNITS - U.S. SURVEY FOOT
VERTICAL UNITS - U.S. SURVEY FOOT, MLW
POSITIVE VALUES IN DOWNWARD DIRECTION

MARCH 2024 HYDROGRAPHIC SURVEY

CANAL MAINTENANCE DREDGING PROGRAM

TOWN OF LONGBOAT KEY, FL

- 2. SOUNDING SHOWN DEMONSTRATE EXISTING CONDITIONS AT THE TIME OF SURVEY. THIS MAP IS NOT INTENDED TO BE USED FOR NAVIGATION.
- 3. SURVEY DATA IS REFERENCE TO MEAN LOW WATER (MLW) TIDAL DATUM WITH POSITIVE VALUES IN THE DOWNWARD DIRECTION.

24-03 DRAWN BY JLP 7/16/2024

STATE PLANE NAD83
ZONE: FL - 902 FLORIDA WEST
HORIZONTAL UNITS - U.S. SURVEY FOOT
VERTICAL UNITS - U.S. SURVEY FOOT, MLW
POSITIVE VALUES IN DOWNWARD DIRECTION

MARCH 2024 HYDROGRAPHIC SURVEY **CANAL MAINTENANCE DREDGING PROGRAM** TOWN OF LONGBOAT KEY, FL

- CONSULTANTS, INC. ADDITIONAL DETAIL FOR COLLECTION METHODS PROVIDED IN THE SURVEY REPORT.
- 2. SOUNDING SHOWN DEMONSTRATE EXISTING CONDITIONS AT THE TIME OF SURVEY. THIS MAP IS NOT INTENDED TO BE USED FOR NAVIGATION.
- 3. SURVEY DATA IS REFERENCE TO MEAN LOW WATER (MLW) TIDAL DATUM WITH POSITIVE VALUES IN THE DOWNWARD DIRECTION.