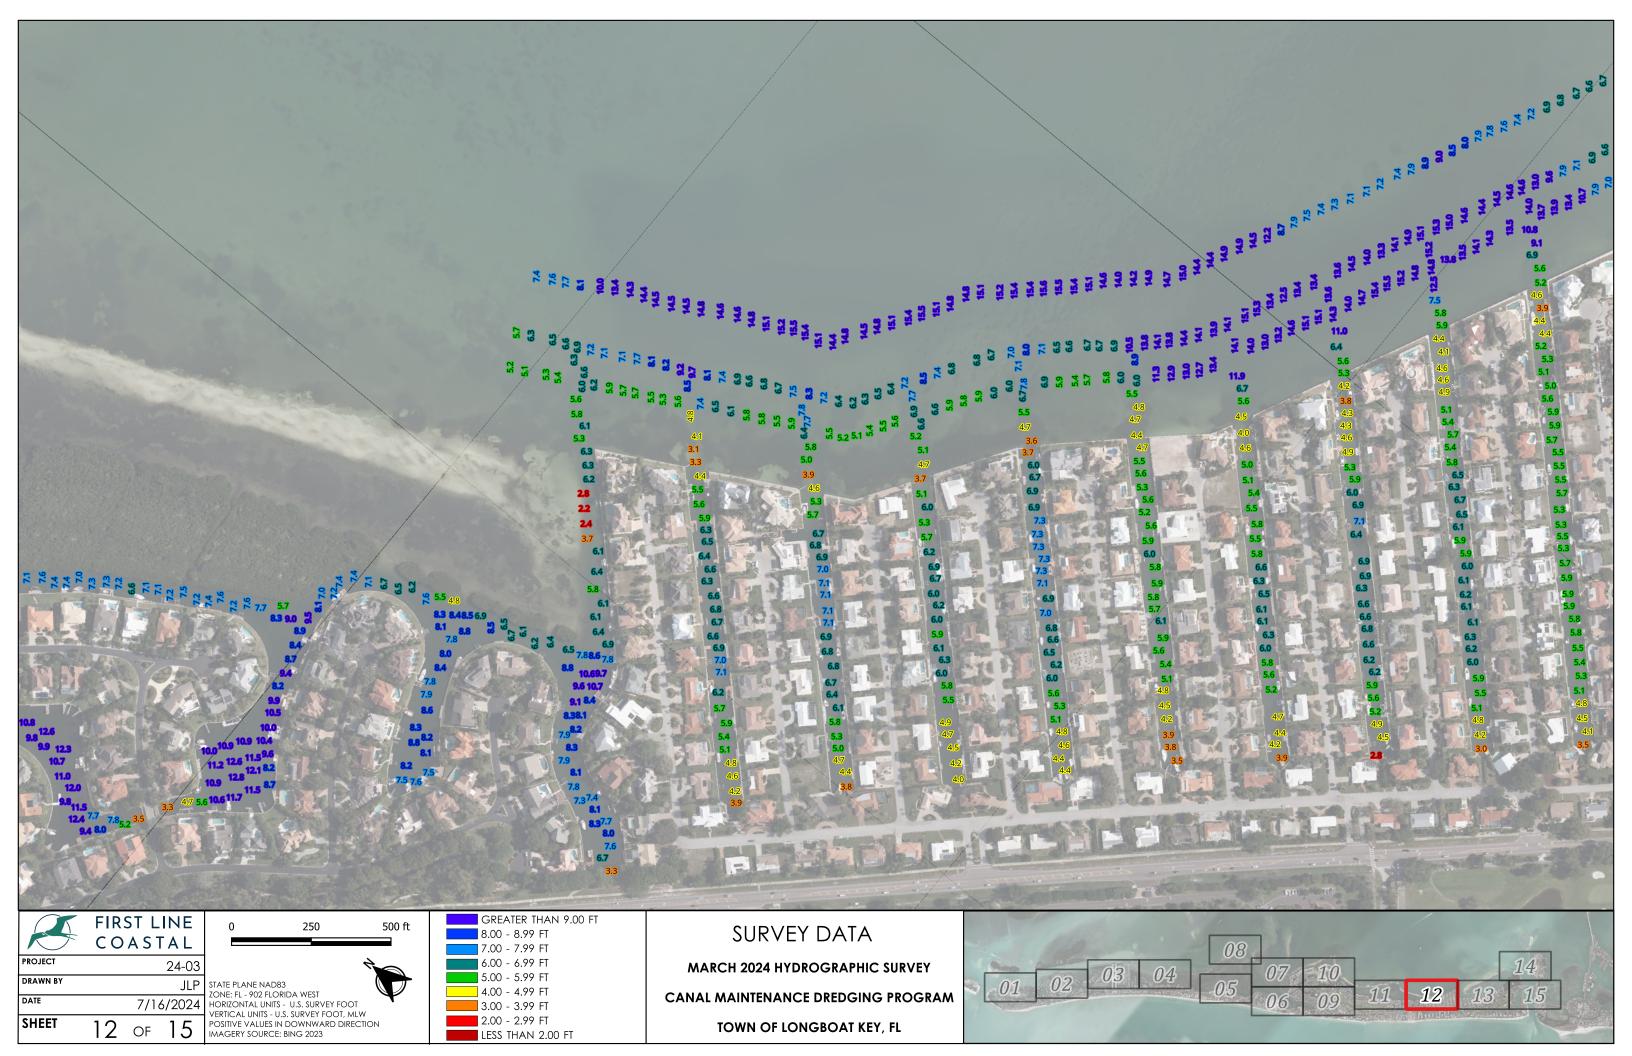

STATE PLANE NAD83
ZONE: FL - 902 FLORIDA WEST
HORIZONTAL UNITS - U.S. SURVEY FOOT
VERTICAL UNITS - U.S. SURVEY FOOT, MLW
POSITIVE VALUES IN DOWNWARD DIRECTION

MARCH 2024 HYDROGRAPHIC SURVEY

CANAL MAINTENANCE DREDGING PROGRAM

TOWN OF LONGBOAT KEY, FL

- 2. SOUNDING SHOWN DEMONSTRATE EXISTING CONDITIONS AT THE TIME OF SURVEY. THIS MAP IS NOT INTENDED TO BE USED FOR NAVIGATION.
- 3. SURVEY DATA IS REFERENCE TO MEAN LOW WATER (MLW) TIDAL DATUM WITH POSITIVE VALUES IN THE DOWNWARD DIRECTION.

24-03 DRAWN BY JLP 7/16/2024

STATE PLANE NAD83
ZONE: FL - 902 FLORIDA WEST
HORIZONTAL UNITS - U.S. SURVEY FOOT
VERTICAL UNITS - U.S. SURVEY FOOT, MLW
POSITIVE VALUES IN DOWNWARD DIRECTION

MARCH 2024 HYDROGRAPHIC SURVEY **CANAL MAINTENANCE DREDGING PROGRAM** TOWN OF LONGBOAT KEY, FL

- CONSULTANTS, INC. ADDITIONAL DETAIL FOR COLLECTION METHODS PROVIDED IN THE SURVEY REPORT.
- 2. SOUNDING SHOWN DEMONSTRATE EXISTING CONDITIONS AT THE TIME OF SURVEY. THIS MAP IS NOT INTENDED TO BE USED FOR NAVIGATION.
- 3. SURVEY DATA IS REFERENCE TO MEAN LOW WATER (MLW) TIDAL DATUM WITH POSITIVE VALUES IN THE DOWNWARD DIRECTION.