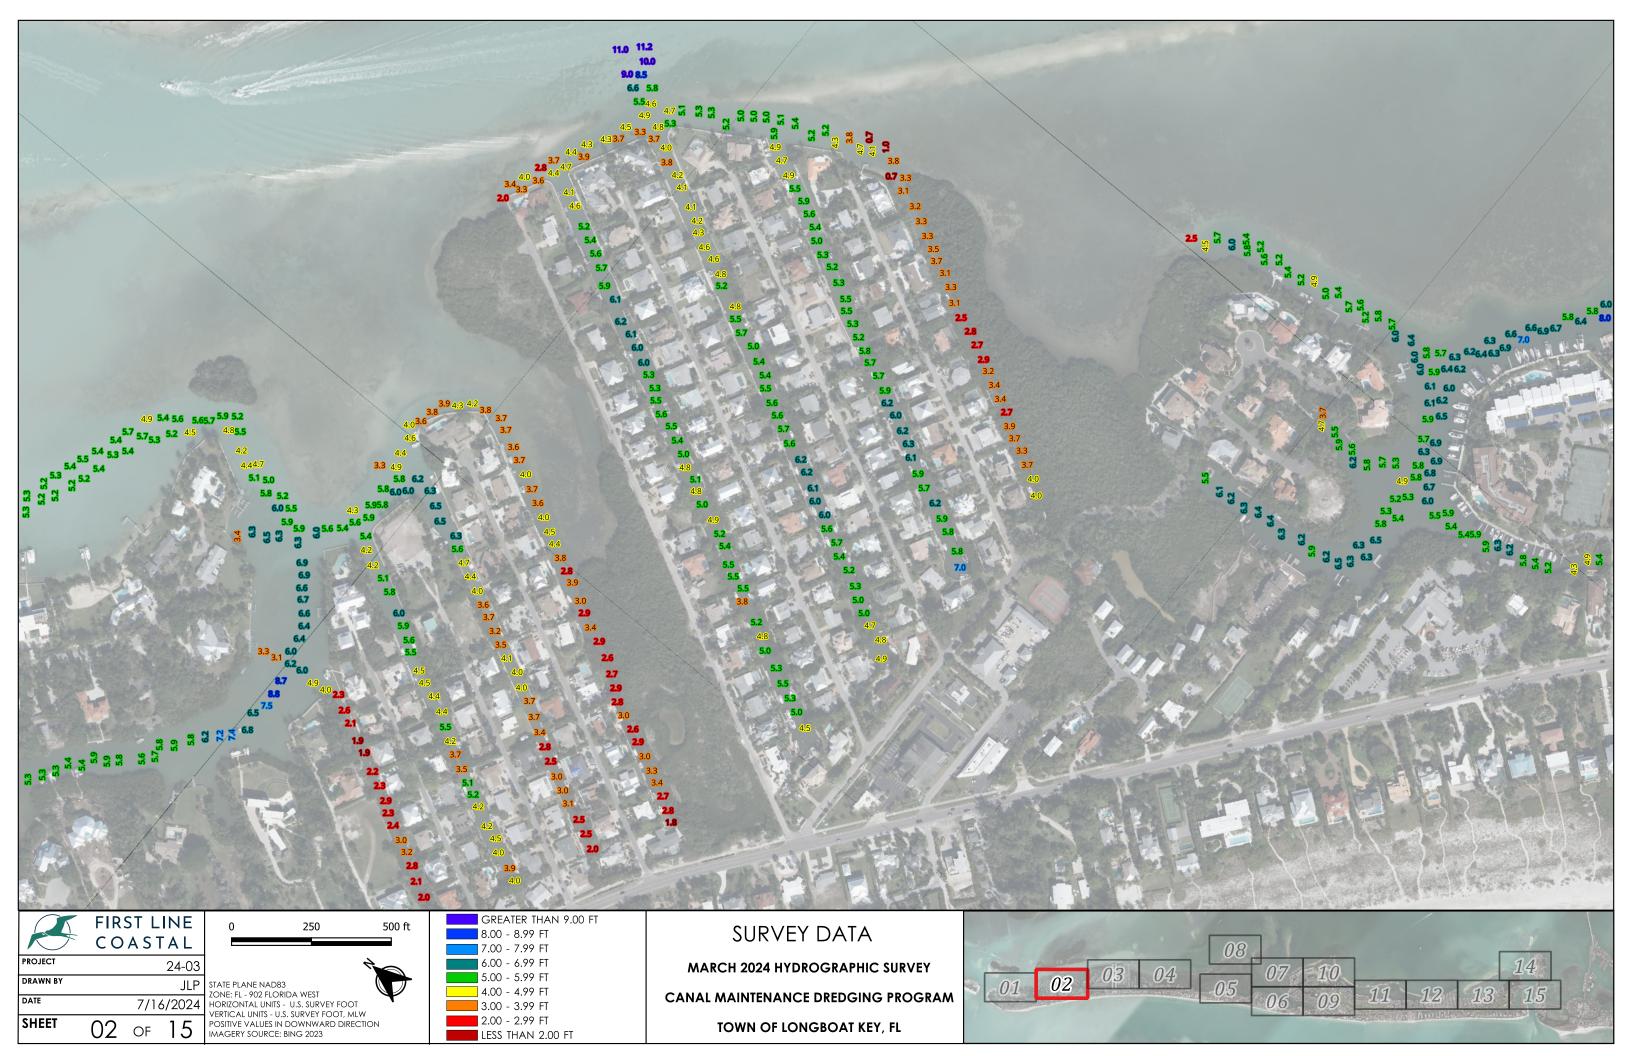

24-03 DRAWN BY JLP 7/16/2024

STATE PLANE NAD83
ZONE: FL - 902 FLORIDA WEST
HORIZONTAL UNITS - U.S. SURVEY FOOT
VERTICAL UNITS - U.S. SURVEY FOOT, MLW
POSITIVE VALUES IN DOWNWARD DIRECTION

MARCH 2024 HYDROGRAPHIC SURVEY **CANAL MAINTENANCE DREDGING PROGRAM** TOWN OF LONGBOAT KEY, FL

- CONSULTANTS, INC. ADDITIONAL DETAIL FOR COLLECTION METHODS PROVIDED IN THE SURVEY REPORT.
- 2. SOUNDING SHOWN DEMONSTRATE EXISTING CONDITIONS AT THE TIME OF SURVEY. THIS MAP IS NOT INTENDED TO BE USED FOR NAVIGATION.
- 3. SURVEY DATA IS REFERENCE TO MEAN LOW WATER (MLW) TIDAL DATUM WITH POSITIVE VALUES IN THE DOWNWARD DIRECTION.