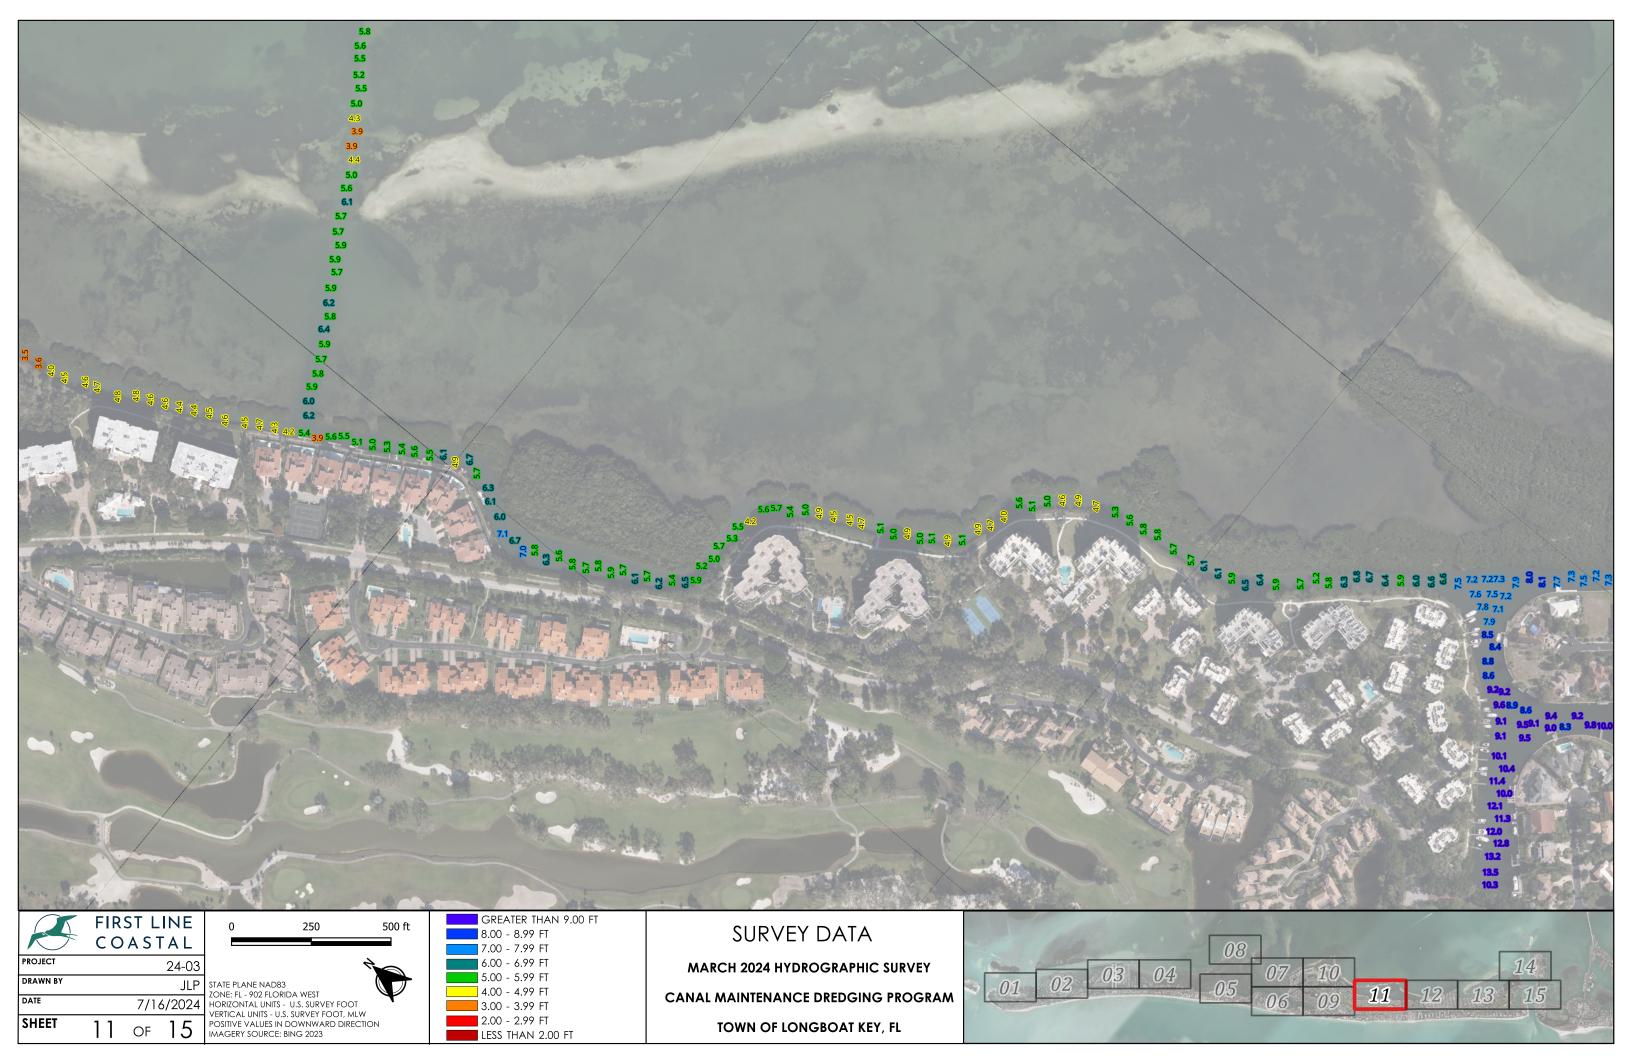

STATE PLANE NAD83
ZONE: FL - 902 FLORIDA WEST
HORIZONTAL UNITS - U.S. SURVEY FOOT
VERTICAL UNITS - U.S. SURVEY FOOT, MLW
POSITIVE VALUES IN DOWNWARD DIRECTION

MARCH 2024 HYDROGRAPHIC SURVEY

CANAL MAINTENANCE DREDGING PROGRAM

TOWN OF LONGBOAT KEY, FL

- 2. SOUNDING SHOWN DEMONSTRATE EXISTING CONDITIONS AT THE TIME OF SURVEY. THIS MAP IS NOT INTENDED TO BE USED FOR NAVIGATION.
- 3. SURVEY DATA IS REFERENCE TO MEAN LOW WATER (MLW) TIDAL DATUM WITH POSITIVE VALUES IN THE DOWNWARD DIRECTION.

24-03 DRAWN BY JLP 7/16/2024

STATE PLANE NAD83
ZONE: FL - 902 FLORIDA WEST
HORIZONTAL UNITS - U.S. SURVEY FOOT
VERTICAL UNITS - U.S. SURVEY FOOT, MLW
POSITIVE VALUES IN DOWNWARD DIRECTION

MARCH 2024 HYDROGRAPHIC SURVEY **CANAL MAINTENANCE DREDGING PROGRAM** TOWN OF LONGBOAT KEY, FL

- CONSULTANTS, INC. ADDITIONAL DETAIL FOR COLLECTION METHODS PROVIDED IN THE SURVEY REPORT.
- 2. SOUNDING SHOWN DEMONSTRATE EXISTING CONDITIONS AT THE TIME OF SURVEY. THIS MAP IS NOT INTENDED TO BE USED FOR NAVIGATION.
- 3. SURVEY DATA IS REFERENCE TO MEAN LOW WATER (MLW) TIDAL DATUM WITH POSITIVE VALUES IN THE DOWNWARD DIRECTION.