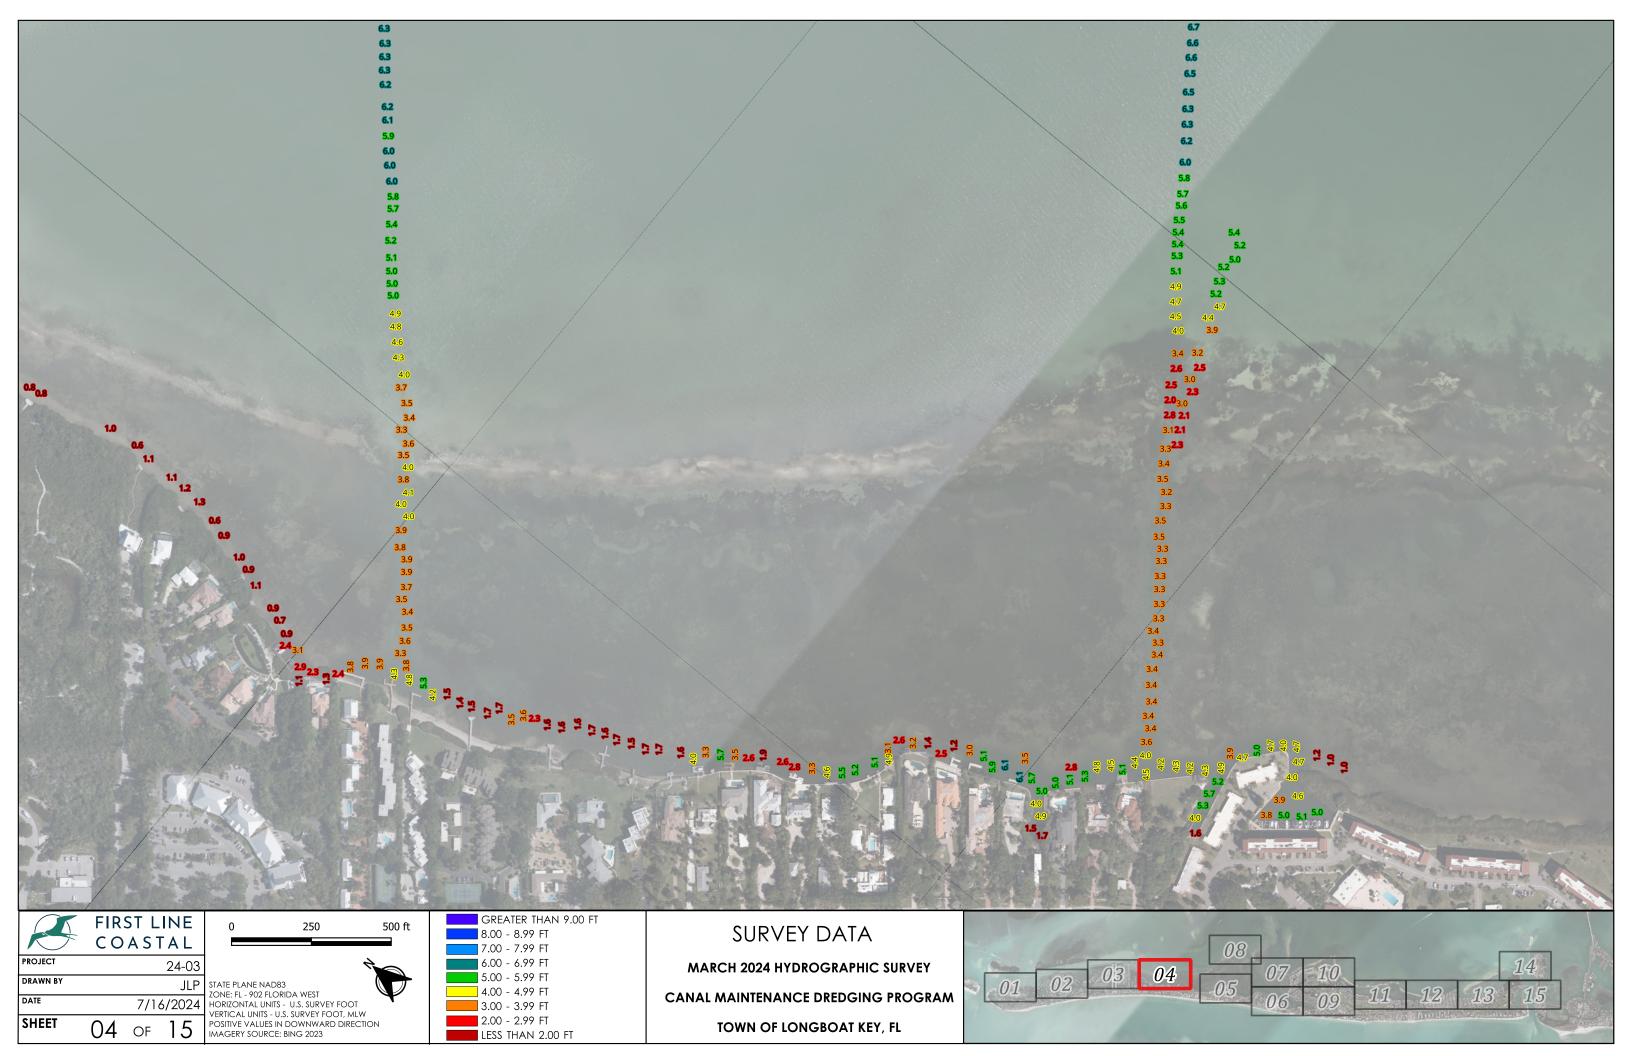

24-03 DRAWN BY JLP 7/16/2024

STATE PLANE NAD83
ZONE: FL - 902 FLORIDA WEST
HORIZONTAL UNITS - U.S. SURVEY FOOT
VERTICAL UNITS - U.S. SURVEY FOOT, MLW
POSITIVE VALUES IN DOWNWARD DIRECTION

MARCH 2024 HYDROGRAPHIC SURVEY **CANAL MAINTENANCE DREDGING PROGRAM** TOWN OF LONGBOAT KEY, FL

- CONSULTANTS, INC. ADDITIONAL DETAIL FOR COLLECTION METHODS PROVIDED IN THE SURVEY REPORT.
- 2. SOUNDING SHOWN DEMONSTRATE EXISTING CONDITIONS AT THE TIME OF SURVEY. THIS MAP IS NOT INTENDED TO BE USED FOR NAVIGATION.
- 3. SURVEY DATA IS REFERENCE TO MEAN LOW WATER (MLW) TIDAL DATUM WITH POSITIVE VALUES IN THE DOWNWARD DIRECTION.