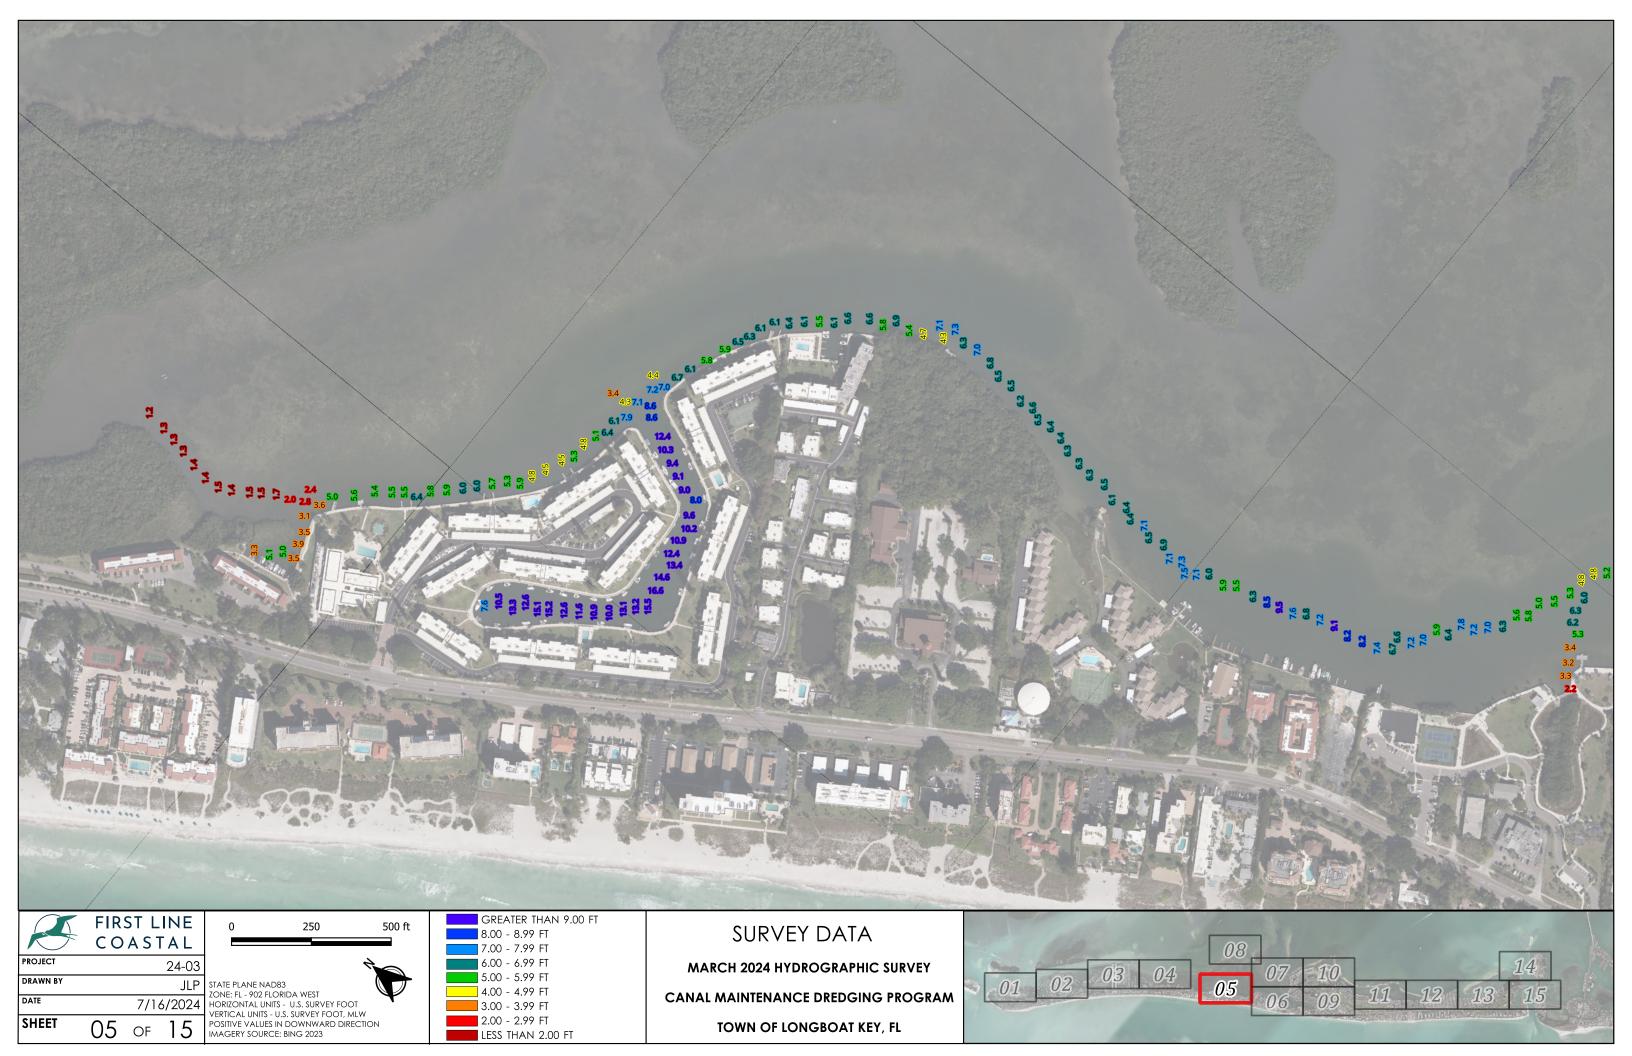

STATE PLANE NAD83
ZONE: FL - 902 FLORIDA WEST
HORIZONTAL UNITS - U.S. SURVEY FOOT
VERTICAL UNITS - U.S. SURVEY FOOT, MLW
POSITIVE VALUES IN DOWNWARD DIRECTION

MARCH 2024 HYDROGRAPHIC SURVEY

CANAL MAINTENANCE DREDGING PROGRAM

TOWN OF LONGBOAT KEY, FL

- 2. SOUNDING SHOWN DEMONSTRATE EXISTING CONDITIONS AT THE TIME OF SURVEY. THIS MAP IS NOT INTENDED TO BE USED FOR NAVIGATION.
- 3. SURVEY DATA IS REFERENCE TO MEAN LOW WATER (MLW) TIDAL DATUM WITH POSITIVE VALUES IN THE DOWNWARD DIRECTION.

24-03 DRAWN BY JLP 7/16/2024

STATE PLANE NAD83
ZONE: FL - 902 FLORIDA WEST
HORIZONTAL UNITS - U.S. SURVEY FOOT
VERTICAL UNITS - U.S. SURVEY FOOT, MLW
POSITIVE VALUES IN DOWNWARD DIRECTION

MARCH 2024 HYDROGRAPHIC SURVEY **CANAL MAINTENANCE DREDGING PROGRAM** TOWN OF LONGBOAT KEY, FL

- CONSULTANTS, INC. ADDITIONAL DETAIL FOR COLLECTION METHODS PROVIDED IN THE SURVEY REPORT.
- 2. SOUNDING SHOWN DEMONSTRATE EXISTING CONDITIONS AT THE TIME OF SURVEY. THIS MAP IS NOT INTENDED TO BE USED FOR NAVIGATION.
- 3. SURVEY DATA IS REFERENCE TO MEAN LOW WATER (MLW) TIDAL DATUM WITH POSITIVE VALUES IN THE DOWNWARD DIRECTION.