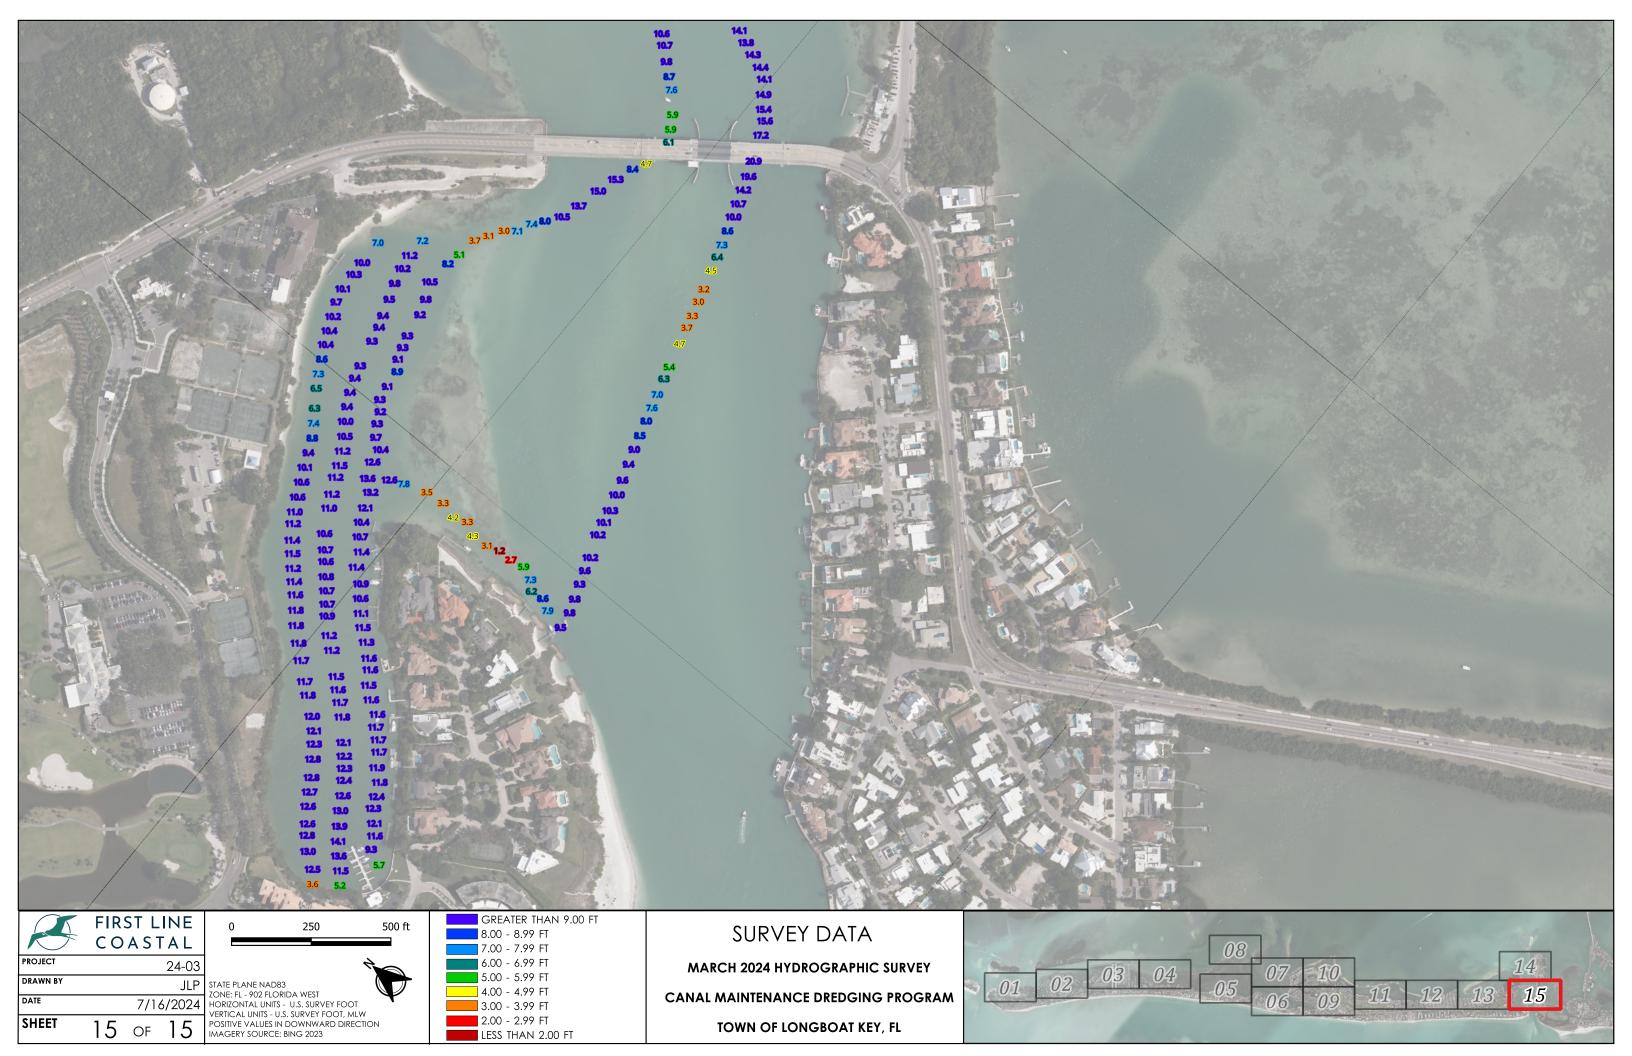

STATE PLANE NAD83
ZONE: FL - 902 FLORIDA WEST
HORIZONTAL UNITS - U.S. SURVEY FOOT
VERTICAL UNITS - U.S. SURVEY FOOT, MLW
POSITIVE VALUES IN DOWNWARD DIRECTION

MARCH 2024 HYDROGRAPHIC SURVEY

CANAL MAINTENANCE DREDGING PROGRAM

TOWN OF LONGBOAT KEY, FL

- 2. SOUNDING SHOWN DEMONSTRATE EXISTING CONDITIONS AT THE TIME OF SURVEY. THIS MAP IS NOT INTENDED TO BE USED FOR NAVIGATION.
- 3. SURVEY DATA IS REFERENCE TO MEAN LOW WATER (MLW) TIDAL DATUM WITH POSITIVE VALUES IN THE DOWNWARD DIRECTION.

24-03 DRAWN BY JLP 7/16/2024

STATE PLANE NAD83
ZONE: FL - 902 FLORIDA WEST
HORIZONTAL UNITS - U.S. SURVEY FOOT
VERTICAL UNITS - U.S. SURVEY FOOT, MLW
POSITIVE VALUES IN DOWNWARD DIRECTION

MARCH 2024 HYDROGRAPHIC SURVEY **CANAL MAINTENANCE DREDGING PROGRAM** TOWN OF LONGBOAT KEY, FL

- CONSULTANTS, INC. ADDITIONAL DETAIL FOR COLLECTION METHODS PROVIDED IN THE SURVEY REPORT.
- 2. SOUNDING SHOWN DEMONSTRATE EXISTING CONDITIONS AT THE TIME OF SURVEY. THIS MAP IS NOT INTENDED TO BE USED FOR NAVIGATION.
- 3. SURVEY DATA IS REFERENCE TO MEAN LOW WATER (MLW) TIDAL DATUM WITH POSITIVE VALUES IN THE DOWNWARD DIRECTION.