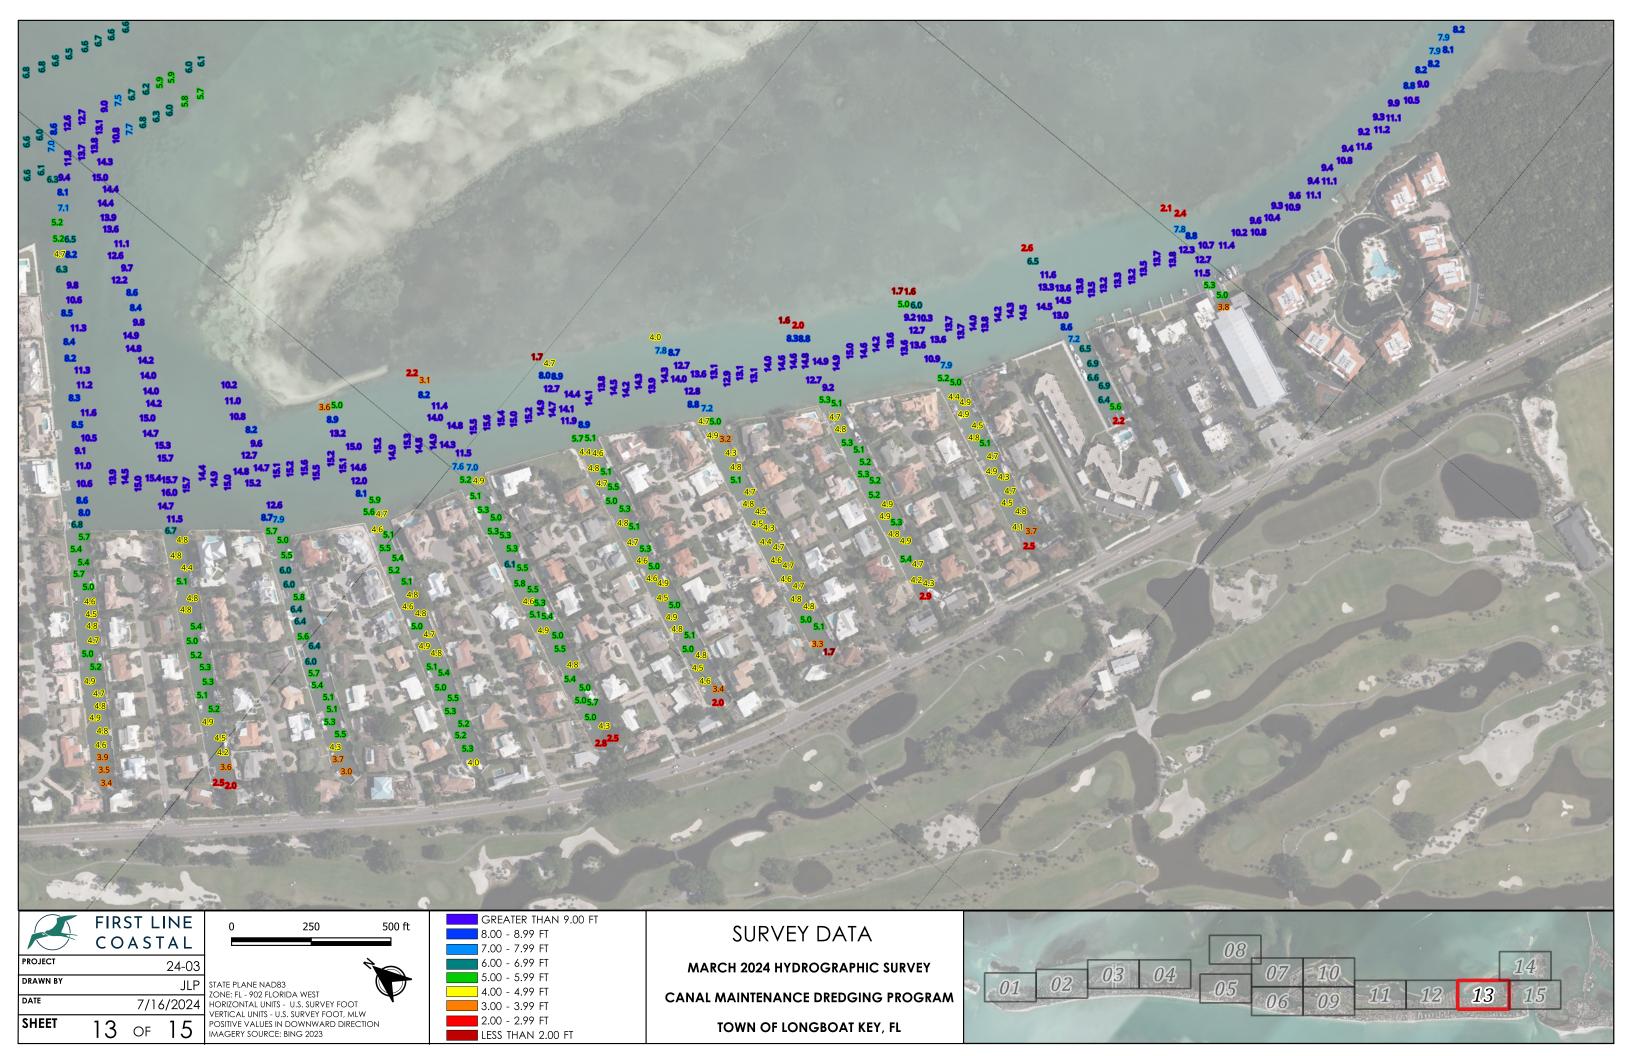

STATE PLANE NAD83
ZONE: FL - 902 FLORIDA WEST
HORIZONTAL UNITS - U.S. SURVEY FOOT
VERTICAL UNITS - U.S. SURVEY FOOT, MLW
POSITIVE VALUES IN DOWNWARD DIRECTION

MARCH 2024 HYDROGRAPHIC SURVEY

CANAL MAINTENANCE DREDGING PROGRAM

TOWN OF LONGBOAT KEY, FL

- 2. SOUNDING SHOWN DEMONSTRATE EXISTING CONDITIONS AT THE TIME OF SURVEY. THIS MAP IS NOT INTENDED TO BE USED FOR NAVIGATION.
- 3. SURVEY DATA IS REFERENCE TO MEAN LOW WATER (MLW) TIDAL DATUM WITH POSITIVE VALUES IN THE DOWNWARD DIRECTION.

24-03 DRAWN BY JLP 7/16/2024

STATE PLANE NAD83
ZONE: FL - 902 FLORIDA WEST
HORIZONTAL UNITS - U.S. SURVEY FOOT
VERTICAL UNITS - U.S. SURVEY FOOT, MLW
POSITIVE VALUES IN DOWNWARD DIRECTION

MARCH 2024 HYDROGRAPHIC SURVEY **CANAL MAINTENANCE DREDGING PROGRAM** TOWN OF LONGBOAT KEY, FL

- CONSULTANTS, INC. ADDITIONAL DETAIL FOR COLLECTION METHODS PROVIDED IN THE SURVEY REPORT.
- 2. SOUNDING SHOWN DEMONSTRATE EXISTING CONDITIONS AT THE TIME OF SURVEY. THIS MAP IS NOT INTENDED TO BE USED FOR NAVIGATION.
- 3. SURVEY DATA IS REFERENCE TO MEAN LOW WATER (MLW) TIDAL DATUM WITH POSITIVE VALUES IN THE DOWNWARD DIRECTION.