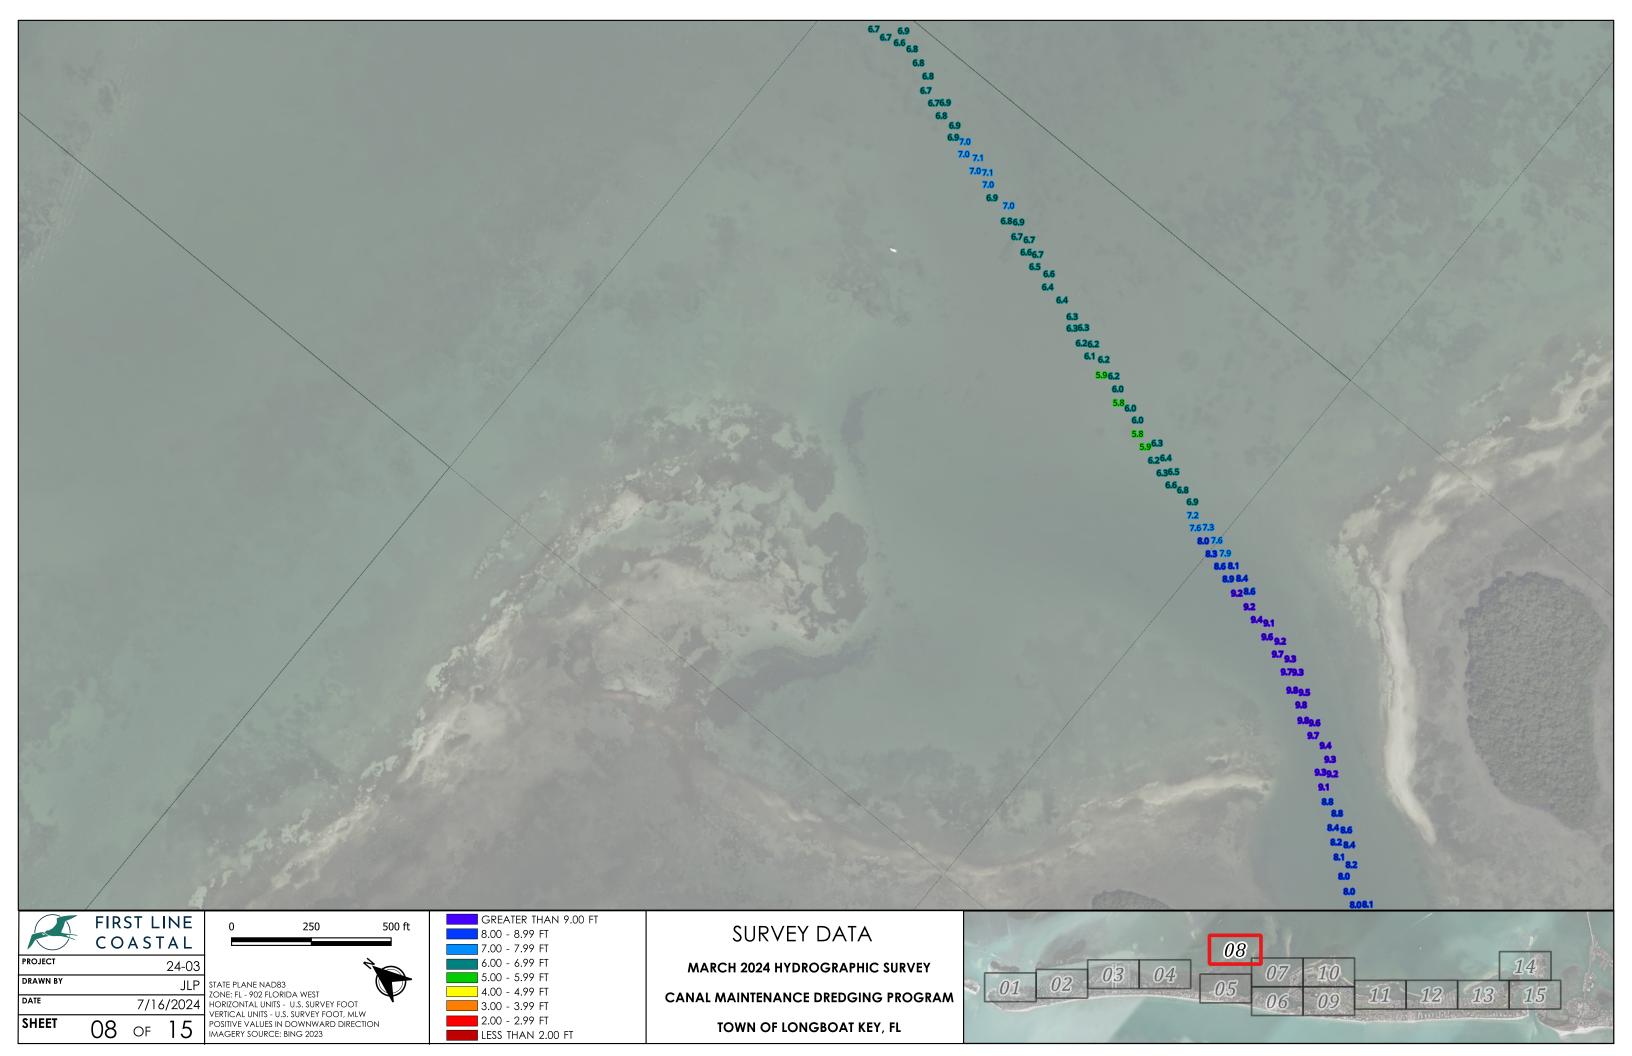

STATE PLANE NAD83
ZONE: FL - 902 FLORIDA WEST
HORIZONTAL UNITS - U.S. SURVEY FOOT
VERTICAL UNITS - U.S. SURVEY FOOT, MLW
POSITIVE VALUES IN DOWNWARD DIRECTION

MARCH 2024 HYDROGRAPHIC SURVEY

CANAL MAINTENANCE DREDGING PROGRAM

TOWN OF LONGBOAT KEY, FL

- 2. SOUNDING SHOWN DEMONSTRATE EXISTING CONDITIONS AT THE TIME OF SURVEY. THIS MAP IS NOT INTENDED TO BE USED FOR NAVIGATION.
- 3. SURVEY DATA IS REFERENCE TO MEAN LOW WATER (MLW) TIDAL DATUM WITH POSITIVE VALUES IN THE DOWNWARD DIRECTION.

24-03 DRAWN BY JLP 7/16/2024

STATE PLANE NAD83
ZONE: FL - 902 FLORIDA WEST
HORIZONTAL UNITS - U.S. SURVEY FOOT
VERTICAL UNITS - U.S. SURVEY FOOT, MLW
POSITIVE VALUES IN DOWNWARD DIRECTION

MARCH 2024 HYDROGRAPHIC SURVEY **CANAL MAINTENANCE DREDGING PROGRAM** TOWN OF LONGBOAT KEY, FL

- CONSULTANTS, INC. ADDITIONAL DETAIL FOR COLLECTION METHODS PROVIDED IN THE SURVEY REPORT.
- 2. SOUNDING SHOWN DEMONSTRATE EXISTING CONDITIONS AT THE TIME OF SURVEY. THIS MAP IS NOT INTENDED TO BE USED FOR NAVIGATION.
- 3. SURVEY DATA IS REFERENCE TO MEAN LOW WATER (MLW) TIDAL DATUM WITH POSITIVE VALUES IN THE DOWNWARD DIRECTION.