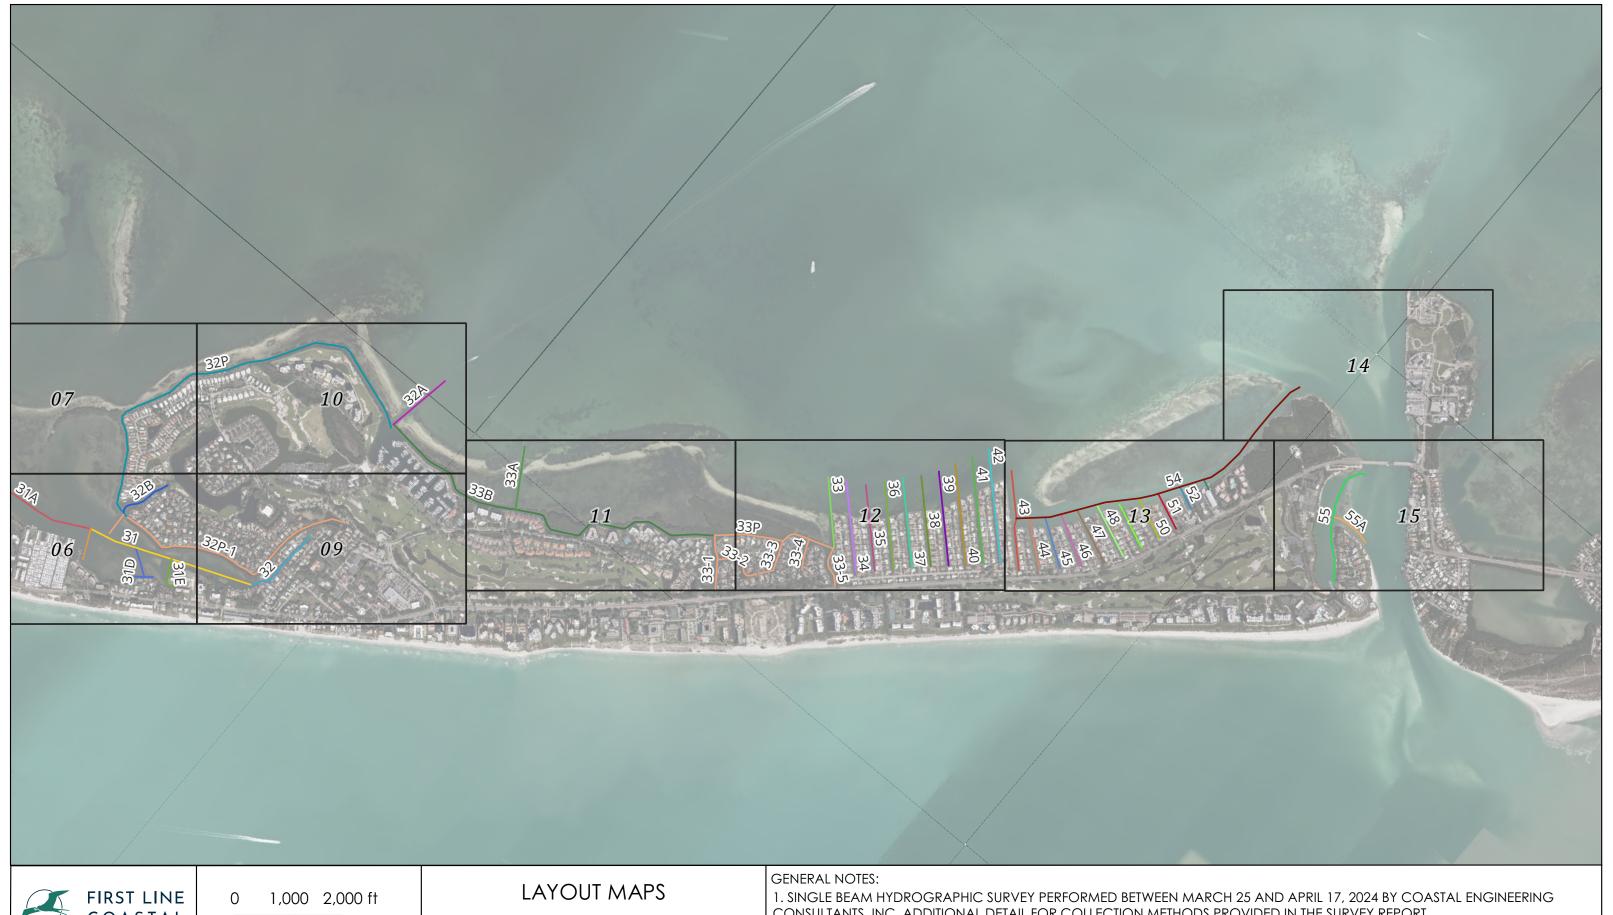

STATE PLANE NAD83
ZONE: FL - 902 FLORIDA WEST
HORIZONTAL UNITS - U.S. SURVEY FOOT
VERTICAL UNITS - U.S. SURVEY FOOT, MLW
POSITIVE VALUES IN DOWNWARD DIRECTION

MARCH 2024 HYDROGRAPHIC SURVEY

CANAL MAINTENANCE DREDGING PROGRAM

TOWN OF LONGBOAT KEY, FL

- 2. SOUNDING SHOWN DEMONSTRATE EXISTING CONDITIONS AT THE TIME OF SURVEY. THIS MAP IS NOT INTENDED TO BE USED FOR NAVIGATION.
- 3. SURVEY DATA IS REFERENCE TO MEAN LOW WATER (MLW) TIDAL DATUM WITH POSITIVE VALUES IN THE DOWNWARD DIRECTION.

- CONSULTANTS, INC. ADDITIONAL DETAIL FOR COLLECTION METHODS PROVIDED IN THE SURVEY REPORT.
- 2. SOUNDING SHOWN DEMONSTRATE EXISTING CONDITIONS AT THE TIME OF SURVEY. THIS MAP IS NOT INTENDED TO BE USED FOR NAVIGATION.
- 3. SURVEY DATA IS REFERENCE TO MEAN LOW WATER (MLW) TIDAL DATUM WITH POSITIVE VALUES IN THE DOWNWARD DIRECTION.