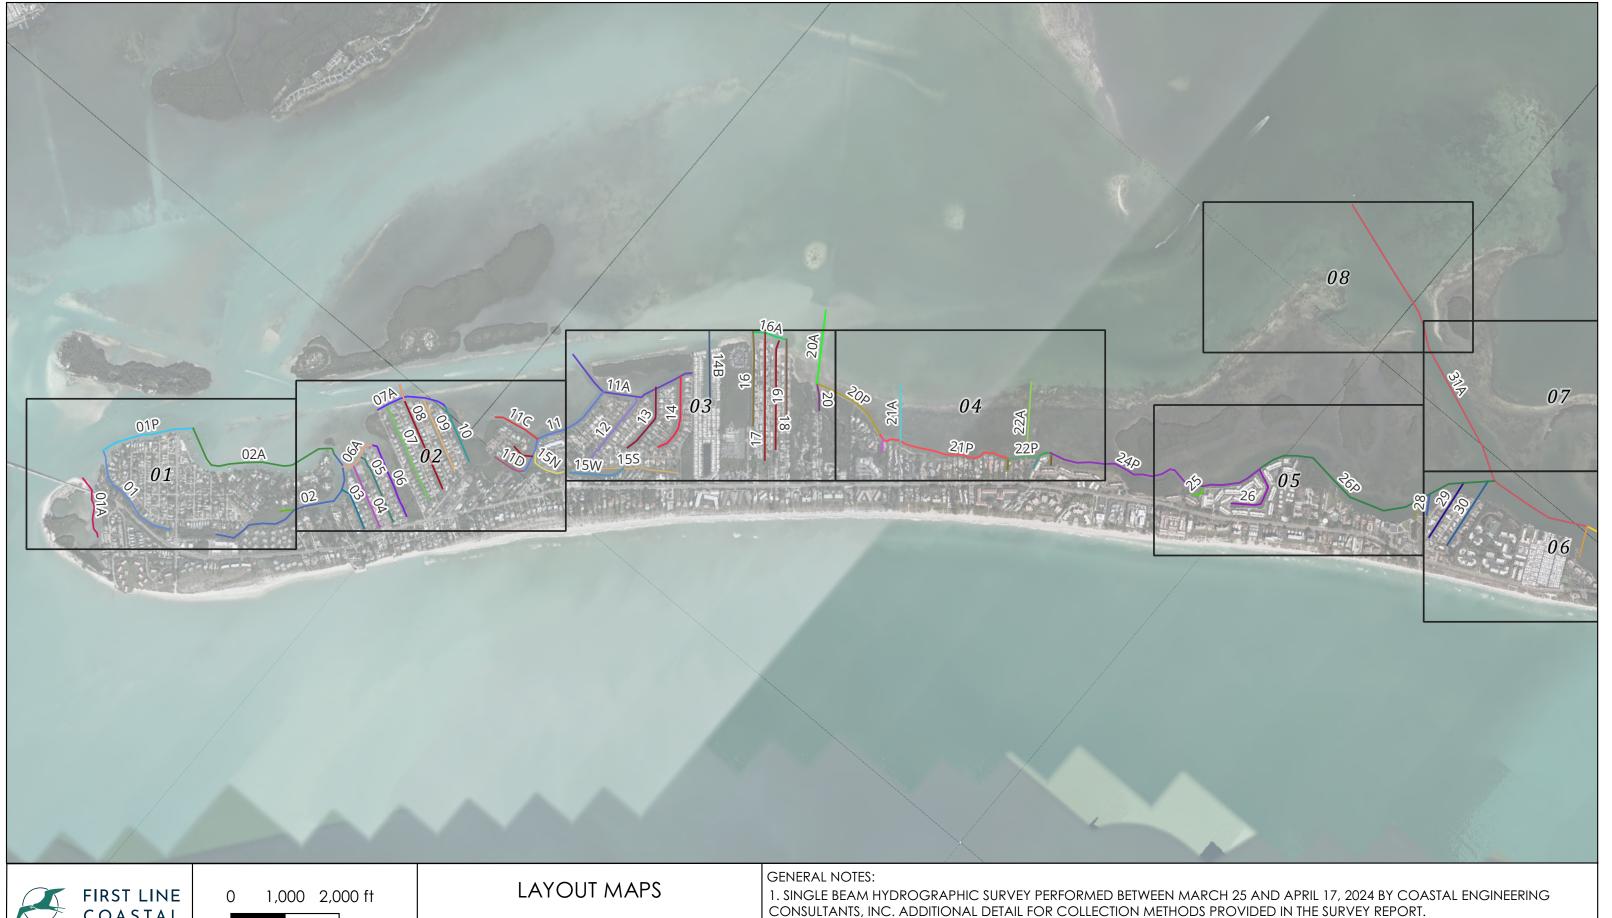

STATE PLANE NAD83
ZONE: FL - 902 FLORIDA WEST
HORIZONTAL UNITS - U.S. SURVEY FOOT
VERTICAL UNITS - U.S. SURVEY FOOT, MLW
POSITIVE VALUES IN DOWNWARD DIRECTION

MARCH 2024 HYDROGRAPHIC SURVEY

CANAL MAINTENANCE DREDGING PROGRAM

TOWN OF LONGBOAT KEY, FL

- 2. SOUNDING SHOWN DEMONSTRATE EXISTING CONDITIONS AT THE TIME OF SURVEY. THIS MAP IS NOT INTENDED TO BE USED FOR NAVIGATION.
- 3. SURVEY DATA IS REFERENCE TO MEAN LOW WATER (MLW) TIDAL DATUM WITH POSITIVE VALUES IN THE DOWNWARD DIRECTION.

- CONSULTANTS, INC. ADDITIONAL DETAIL FOR COLLECTION METHODS PROVIDED IN THE SURVEY REPORT.
- 2. SOUNDING SHOWN DEMONSTRATE EXISTING CONDITIONS AT THE TIME OF SURVEY. THIS MAP IS NOT INTENDED TO BE USED FOR NAVIGATION.
- 3. SURVEY DATA IS REFERENCE TO MEAN LOW WATER (MLW) TIDAL DATUM WITH POSITIVE VALUES IN THE DOWNWARD DIRECTION.