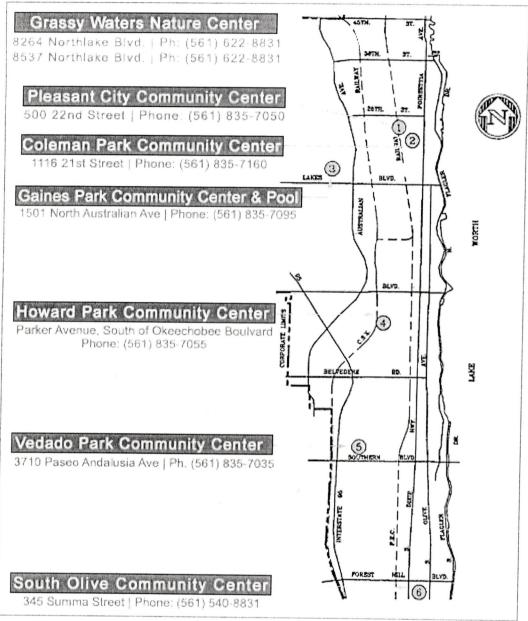

Anna Maria Island Community Center Venice Community Center West Palm Beach Community Center South Olive Community Center and Jewish Community Center of Marblehead, MA

Please don't hesitate to contact me if you have any questions.